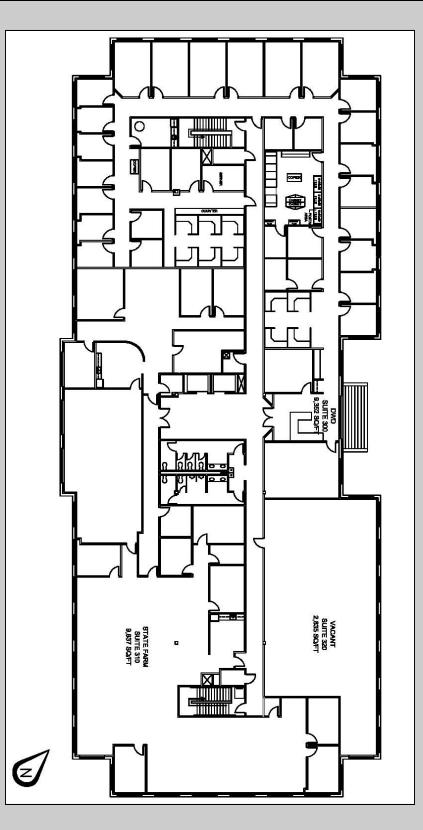

### **DUPONT OFFICE CENTER BUILDING II - 2ND FLOOR**

**DUPONT OFFICE CENTER BUILDING II - 3RD FLOOR** 

| DUPONT OFFICE CENTER BUILDING II |                                       |                                                                                                                                                |                                           |
|----------------------------------|---------------------------------------|------------------------------------------------------------------------------------------------------------------------------------------------|-------------------------------------------|
| Building                         | Dupont Office Center Building II      | Key No:                                                                                                                                        |                                           |
| Address                          | 9910 Dupont Circle Drive              | Parcel No:                                                                                                                                     |                                           |
| City/State/Zip                   | Fort Wayne, IN 46825                  | Class                                                                                                                                          | Office                                    |
| County                           | Allen                                 | Туре                                                                                                                                           | Multi-tenant                              |
| Township                         | Washington                            | Status                                                                                                                                         | For Lease                                 |
| Quadrant                         | Northwest                             | Availability                                                                                                                                   | Immediate                                 |
| Total Area SF                    | 65,085 SF                             | Sewer / Septic                                                                                                                                 | City of Fort Wayne                        |
| Vacant RSF                       | 18,129 SF                             | Public / Well Water                                                                                                                            | City of Fort Wayne                        |
| Largest Contiguous               | 9,279 SF                              | Electric Volts / Amps                                                                                                                          |                                           |
| Minimum Divisible                | 1,500 SF                              | Lease Rate RSF/Yr                                                                                                                              | \$19.00/SF                                |
| Divisible/Combinable             | Yes                                   | Lease Rate / Mo                                                                                                                                | Varies on suite                           |
| Construction Type                |                                       | Term<br>Gross / Net                                                                                                                            | Full Service                              |
| Construction Year                | 2000                                  |                                                                                                                                                |                                           |
| Condition                        | Excellent                             |                                                                                                                                                | Expenses                                  |
| Number of Floors                 | 3                                     |                                                                                                                                                | /L Estimated Expenses                     |
| Roof                             |                                       | Utilities                                                                                                                                      | L                                         |
| Foundation                       |                                       | Property Tax                                                                                                                                   | L                                         |
| Heating System                   | Forced air                            |                                                                                                                                                | L                                         |
| Air Conditioning                 | Yes                                   | Common Area (CAM)<br>Janitorial                                                                                                                |                                           |
| -                                |                                       |                                                                                                                                                | L .                                       |
| Sprinkler System                 | Yes                                   | Ext. Maintenance                                                                                                                               | L                                         |
| Security System                  | Yes                                   | Int. Maintenance                                                                                                                               | L                                         |
| Restrooms                        | Yes                                   | Lawn/Snow                                                                                                                                      | L                                         |
| Handicap Access                  | Yes                                   | Comments:                                                                                                                                      |                                           |
| Signage                          | Negotiable                            | Class "A" office environment in Dupont Business & Medical Park with easy access to I-69 / Dupont Road interchange. Offers build-to-suit        |                                           |
| Land Area (acres)                |                                       |                                                                                                                                                | , T-1 and fiber optic lines available and |
| Zoning                           |                                       |                                                                                                                                                |                                           |
| Parking                          | Ample                                 | Divisible to: 1,500 SF                                                                                                                         |                                           |
| Distance to Interstate           | Adjacent to property; less than 1 mi. | Vacancies:<br>Suite 130—1,906 SF<br>Suite 140—3,054 SF<br>Suite 200—5,289 SF<br>Suite 225—1,055 SF<br>Suite 230—3,990 SF<br>Suite 320—2,835 SF |                                           |
| Distance to Airport              |                                       |                                                                                                                                                |                                           |
| Traffic Count                    | Available                             |                                                                                                                                                |                                           |
| Demographics                     | Available                             |                                                                                                                                                |                                           |