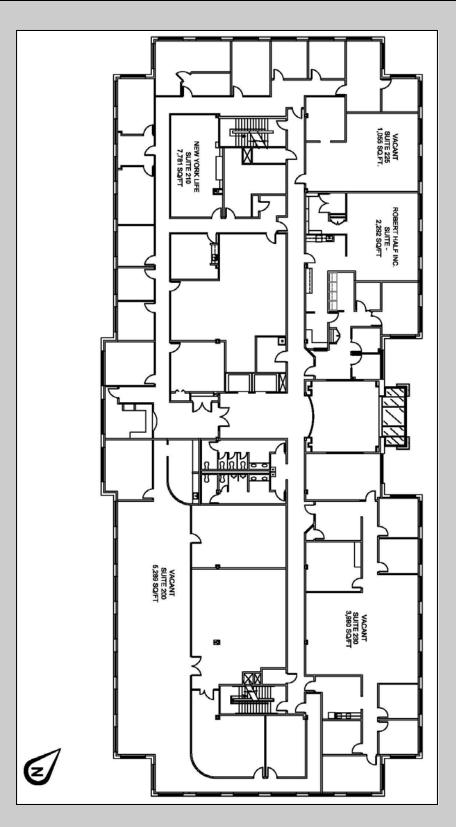

## **DUPONT OFFICE CENTER BUILDING II - 1ST FLOOR**

| DUPONT OFFICE CENTER BUILDING II |                                       |                                                                                                                                                |                                           |
|----------------------------------|---------------------------------------|------------------------------------------------------------------------------------------------------------------------------------------------|-------------------------------------------|
| Building                         | Dupont Office Center Building II      | Key No:                                                                                                                                        |                                           |
| Address                          | 9910 Dupont Circle Drive              | Parcel No:                                                                                                                                     |                                           |
| City/State/Zip                   | Fort Wayne, IN 46825                  | Class                                                                                                                                          | Office                                    |
| County                           | Allen                                 | Туре                                                                                                                                           | Multi-tenant                              |
| Township                         | Washington                            | Status                                                                                                                                         | For Lease                                 |
| Quadrant                         | Northwest                             | Availability                                                                                                                                   | Immediate                                 |
| Total Area SF                    | 65,085 SF                             | Sewer / Septic                                                                                                                                 | City of Fort Wayne                        |
| Vacant RSF                       | 18,129 SF                             | Public / Well Water                                                                                                                            | City of Fort Wayne                        |
| Largest Contiguous               | 9,279 SF                              | Electric Volts / Amps                                                                                                                          |                                           |
| Minimum Divisible                | 1,500 SF                              | Lease Rate RSF/Yr                                                                                                                              | \$19.00/SF                                |
| Divisible/Combinable             | Yes                                   | Lease Rate / Mo                                                                                                                                | Varies on suite                           |
| Construction Type                |                                       | Term<br>Gross / Net                                                                                                                            | Full Service                              |
| Construction Year                | 2000                                  |                                                                                                                                                |                                           |
| Condition                        | Excellent                             |                                                                                                                                                | Expenses                                  |
| Number of Floors                 | 3                                     |                                                                                                                                                | /L Estimated Expenses                     |
| Roof                             |                                       | Utilities                                                                                                                                      | L                                         |
| Foundation                       |                                       | Property Tax                                                                                                                                   | L                                         |
| Heating System                   | Forced air                            |                                                                                                                                                | L                                         |
| Air Conditioning                 | Yes                                   | Common Area (CAM)<br>Janitorial                                                                                                                |                                           |
| -                                |                                       |                                                                                                                                                | L .                                       |
| Sprinkler System                 | Yes                                   | Ext. Maintenance                                                                                                                               | L                                         |
| Security System                  | Yes                                   | Int. Maintenance                                                                                                                               | L                                         |
| Restrooms                        | Yes                                   | Lawn/Snow                                                                                                                                      | L                                         |
| Handicap Access                  | Yes                                   | Comments:                                                                                                                                      |                                           |
| Signage                          | Negotiable                            | Class "A" office environment in Dupont Business & Medical Park with easy access to I-69 / Dupont Road interchange. Offers build-to-suit        |                                           |
| Land Area (acres)                |                                       |                                                                                                                                                | , T-1 and fiber optic lines available and |
| Zoning                           |                                       |                                                                                                                                                |                                           |
| Parking                          | Ample                                 | Divisible to: 1,500 SF                                                                                                                         |                                           |
| Distance to Interstate           | Adjacent to property; less than 1 mi. | Vacancies:<br>Suite 130—1,906 SF<br>Suite 140—3,054 SF<br>Suite 200—5,289 SF<br>Suite 225—1,055 SF<br>Suite 230—3,990 SF<br>Suite 320—2,835 SF |                                           |
| Distance to Airport              |                                       |                                                                                                                                                |                                           |
| Traffic Count                    | Available                             |                                                                                                                                                |                                           |
| Demographics                     | Available                             |                                                                                                                                                |                                           |