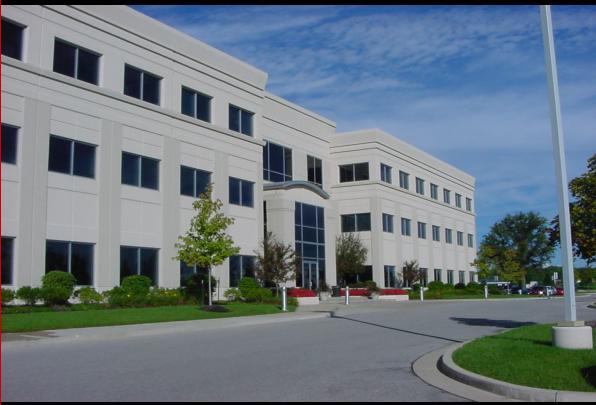

## DUPONT OFFICE CENTER BLDG II 9921 DUPONT CIRCLE DRIVE W FORT WAYNE, IN 46825

### **PROPERTY HIGHLIGHTS**

- 65,085 Total Square Feet
- 18,129 SF Available For Lease
- Suites Range from 1,500 SF up to 9,279 SF
- Build-to-Suit Improvements
- Free Parking

FOR LEASE

**DFFICE SPACE** 

- T-1 & Fiber Optic Lines Available as well as High Speed Internet Access
- Located in Dupont Business & Medical Park with Easy Access to I-69/Dupont Rd Interchange