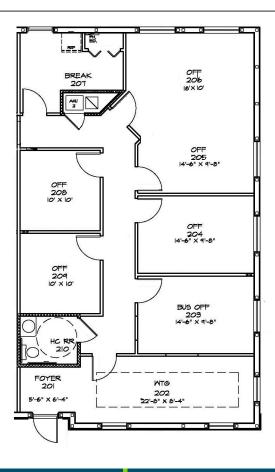

## W. Hillsborough - Oldsmar Gateway 13650 W. Hillsborough Ave. | Tampa, FL 33635

- 1500 sf professional office, available September 2018
- Sought after oversized executive office can facilitate training,
  seminars or large conferencing needs
- · Fully plumbed and wired for potential medical use
- Ideal location on busy Hillsborough Ave. with a traffic count of over 54,000 cars per day
- High visibility pylon signage and prominent spot in the park for maximum exposure
- Serene setting on lush conservation means no rear neighbors
- Fast easy access to TIA, US 19 and Veterans Expressway

#### THERESA MARGARIS

**T:** 727-238-3876 x305 **M:** 813-765-0948 tmargaris@holdthyssen.com

28163 US Highway 19 N. Clearwater, FL 33761





www.holdthyssen.com

#### **PHOTOS**



#### **FLOOR PLAN**



## **AERIAL**Covington Professional Park



Ine information above has been obtained from sources believed reliable. While we do not doubt its accuracy we make no guarantee, warranty or representation about it. It is your responsibility to independently confirm its accuracy and completeness. Any projections, opinions, assumptions, or estimates used are for example only and do not represent the current or future performance of the property. Hold-Thyssen, Inc. is a licensed real estate broker.

FOR MORE INFORMATION:



**THERESA MARGARIS** 

tmargaris@holdthyssen.com T: 727-238-3876 x305 M: 813-765-0948

28163 US Highway 19 N. Clearwater, FL 33761





www.holdthyssen.com