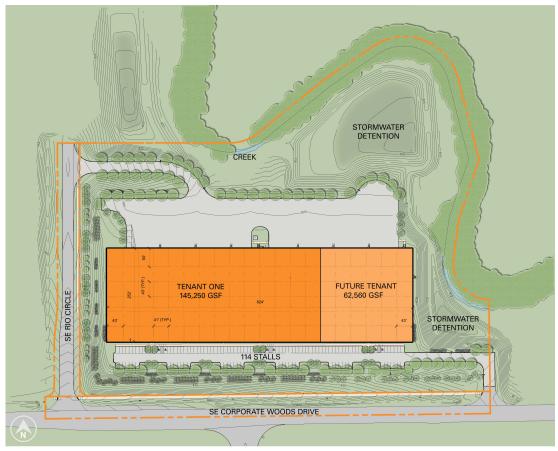

## **Property Highlights**

50' speed bay

| <b>Building Size</b> | <b>Clear Height</b> | <b>Truck Court</b> | <b>Electrical</b> 2,000 amp, 480/277 volt 3 - phase |
|----------------------|---------------------|--------------------|-----------------------------------------------------|
| 208,152 SF           | 32'                 | 135'depth          |                                                     |
| 208,152 SF           | 32'                 | 135'depth          |                                                     |

# LoadingDimensionsSprinklerParking21 dock doors (9'x10')41'x40' column spacingESFR114 parking spaces31 additional doors can be added252' building depth(Expandable)1 drive-in door (12'x16')

| Rate                    | TI Allowance | Availability |
|-------------------------|--------------|--------------|
| \$4.75 NNN - \$4.95 NNN | Negotiable   | 62,560 SF    |