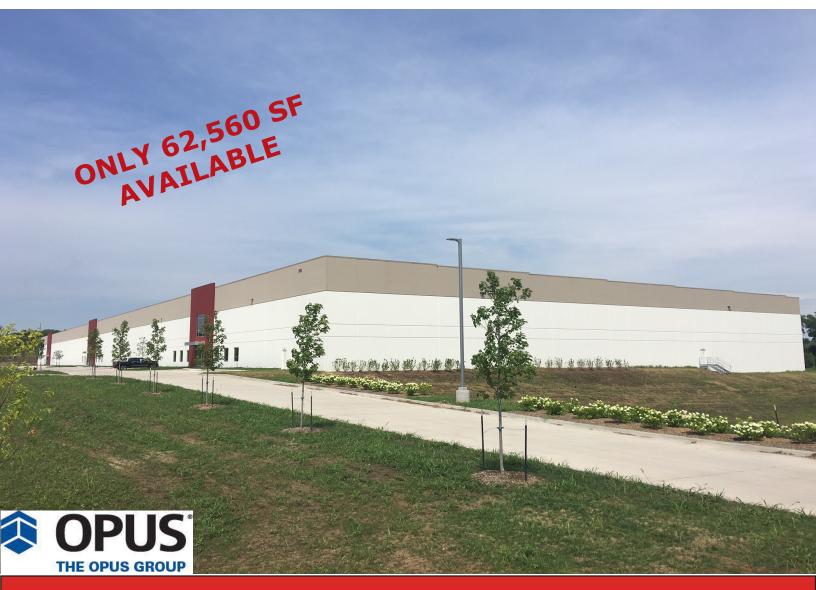

#### **Available for Lease**

Marcus R. Pitts, CCIM, SIOR Senior Vice President

+1 515 556 4727 marcus.pitts@am.jll.com

Justin Lossner Vice President +1 515 371 0846 justin.lossner@am.jll.com Corporate Woods Industrial Center is proud to offer 62,560 SF in Building I. The building features a 208,152 square foot institutional industrial office and warehouse facility in Ankeny's Corporate Woods Industrial Center. This 50-acre site can accommodate up to three buildings totaling 600,000 square feet.