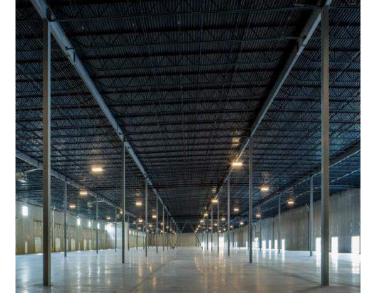

## **Property Highlights**

50' speed bay

| <b>Building Size</b> | <b>Clear Height</b> | <b>Truck Court</b> | <b>Electrical</b> 2,000 amp, 480/277 volt 3 - phase |
|----------------------|---------------------|--------------------|-----------------------------------------------------|
| 208,152 SF           | 32'                 | 135'depth          |                                                     |
| 208,152 SF           | 32'                 | 135'depth          |                                                     |

# LoadingDimensionsSprinklerParking21 dock doors (9'x10')41'x40' column spacingESFR114 parking spaces31 additional doors can be added252' building depth(Expandable)1 drive-in door (12'x16')

| Rate                    | TI Allowance | Availability |
|-------------------------|--------------|--------------|
| \$4.75 NNN - \$4.95 NNN | Negotiable   | 62,560 SF    |