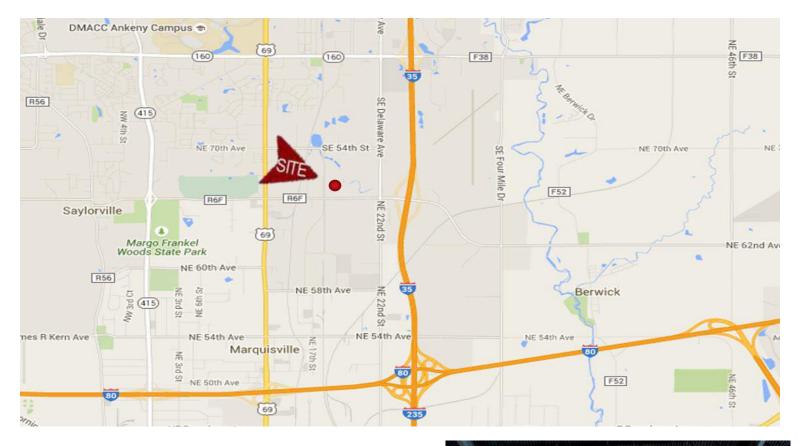

#### **Location Highlights**

- Immediate access to I-80
- Aggressive property tax structure
- Minutes from Ankeny Airport
- 15 minutes to Downtown Des Moines
- 20 minutes to Des Moines International
- Immediate proximity to area hotels and retail amenities