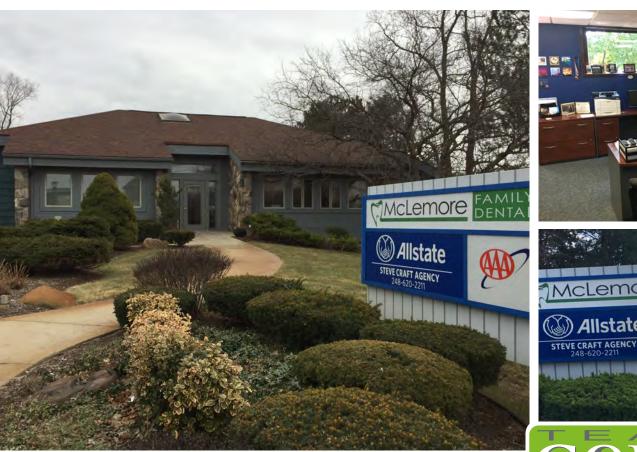

# 6300 SASHABAW RD. CLARKSTON, MI 48346

## OFFICE SPACE For lease

• Attractive multi-tenant professional office building in the very busy commercial

section of Sashabaw Road in Clarkston, just south of I-75.

- Current occupants include Allstate Insurance; AAA Insurance; A Touch Above (holistic medicine); and McLemore Dental (general DDS).
- Nearby tenants include many franchise commercial and office users i.e. Kroger

Starbucks, McLaren Oakland Urgent Care, etc.

• Lease Rate: \$19/SF

Population

 Mile: 4,452
 Mile: 40,298
 Mile: 94,079

consultants

• Business #of Businesses: 355 # of Employees: 3,100

o f

real