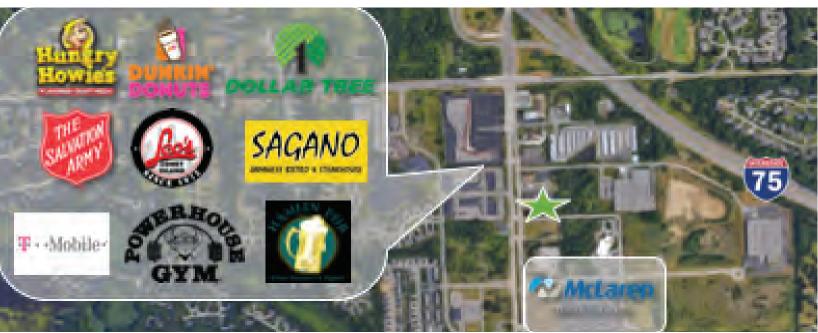

## OFFICE SPACE For lease

• Attractive multi-tenant professional office building in the very busy commercial

section of Sashabaw Road in Clarkston, just south of I-75.

- Current occupants include Allstate Insurance; AAA Insurance; A Touch Above (holistic medicine); and McLemore Dental (general DDS).
- Nearby tenants include many franchise commercial and office users i.e. Kroger

Starbucks, McLaren Oakland Urgent Care, etc.

• Lease Rate: \$19/SF

Population

 Mile: 4,452
 Mile: 40,298
 Mile: 94,079

consultants

• Business #of Businesses: 355 # of Employees: 3,100

o f

real