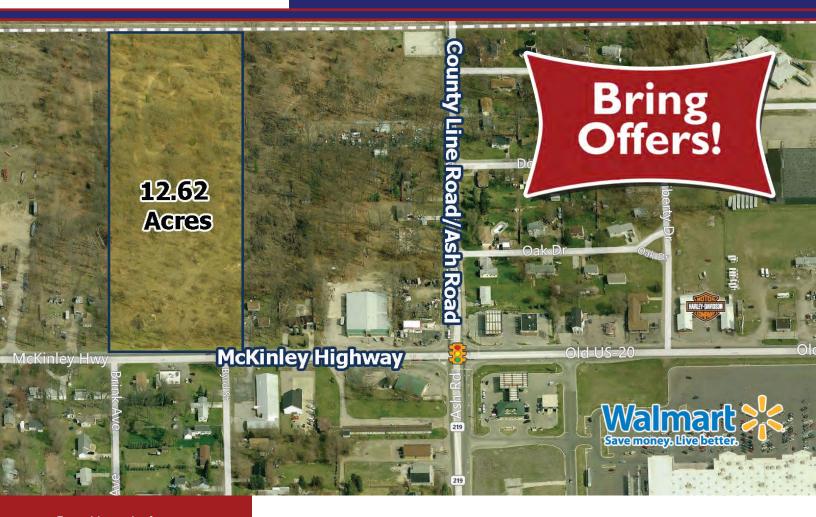

## **PROPERTY HIGHLIGHTS**

- 12.62 acres of commercial land
- Located on busy McKinley Highway, just west of the county line and Wal-Mart
- 200 feet of frontage on McKinley Highway
- Depth of property is 1320 feet
- Back of property runs along railroad crossing
- Zoned Residential