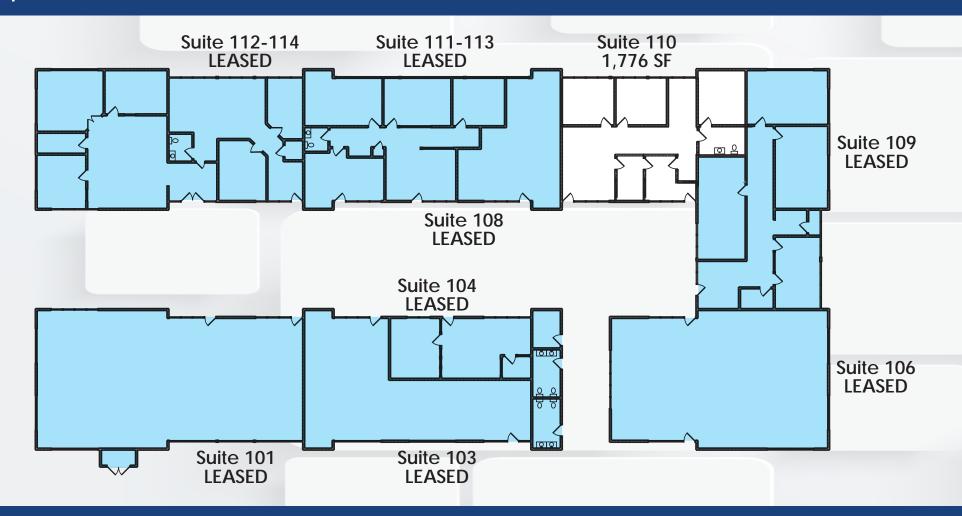

## **Duskfire Professional Center**

1 & 51 W. Elliot Rd | Tempe, AZ 85283

Available - Lease Rate: \$18.00 PSF/YR/FS

BLDG 51

For More Information, Please Contact: Brandon Koplin 480.214.1103 (D) 602.373.4717 (M) bkoplin@cpiaz.com