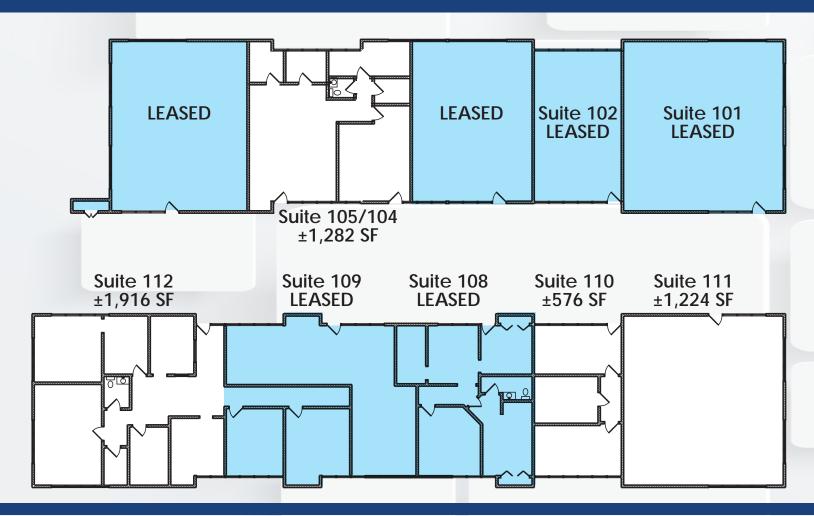

## **Duskfire Professional Center**

1 & 51 W. Elliot Rd | Tempe, AZ 85283

Available - Lease Rate: \$18.00 PSF/YR/FS

BLDG 1

For More Information, Please Contact: Brandon Koplin 480.214.1103 (D) 602.373.4717 (M) bkoplin@cpiaz.com