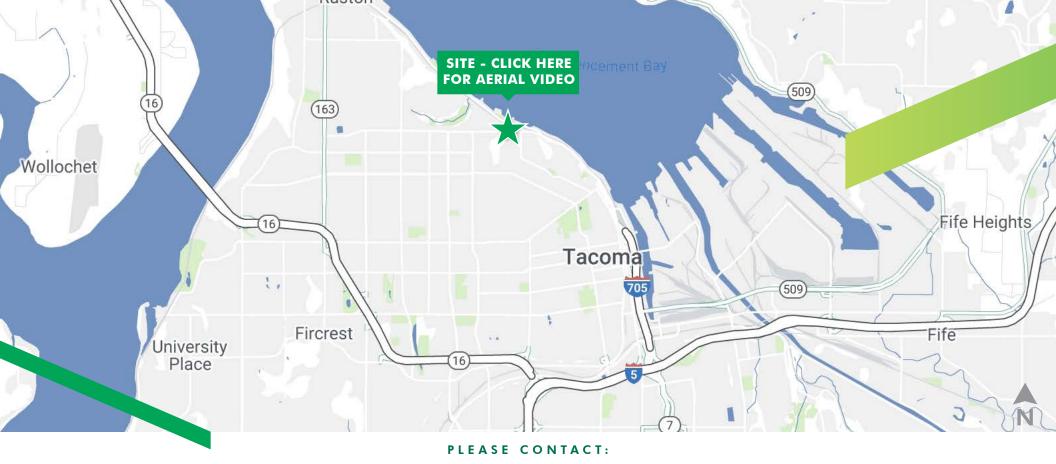

# PROPERTY INFO

- + Suite 100: ±2,088 RSF
- + \$28 PSF, modified gross (excludes janitorial)
- + 5 private offices plus a conference room
- + Free off-street parking and plentiful street parking available
- + Desirable location with waterfront, retail & restaurants in walking distance