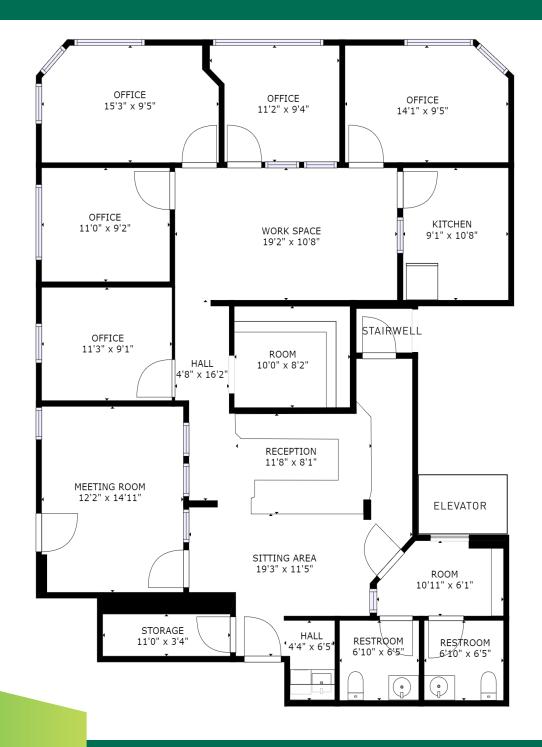

RAISL BUILDING 2323 North 30th Ave / Tacoma, WA 98403



# CLICK HERE FOR VIRTUAL TOUR

# PROPERTY INFO

- + Suite 100: ±2,088 RSF
- + \$28 PSF, modified gross (excludes janitorial)
- + 5 private offices plus a conference room
- + Free off-street parking and plentiful street parking available
- + Desirable location with waterfront, retail & restaurants in walking distance





# FLOOR PLAN





### JOHN BAUDER

First Vice President +1 253 596 0047 john.bauder@cbre.com

## HARRISON LAIRD

Vice President +1 253 596 0030 harrison.laird@cbre.com

# CBRE, INC.

1201 Pacific Avenue Suite 1502 Tacoma, WA 98402

© 2020 CBRE, Inc. All rights reserved. This information has been obtained from sources believed reliable, but has not been verified for accuracy or completeness. You should conduct a careful, independent investigation of the property and verify all information. Any reliance on this information is solely at your own risk. CBRE and the CBRE logo are service marks of CBRE, Inc. All other marks displayed on this document are the property of their respective owners, and the use of such logos does not imply any affiliation with or endorsement of CBRE. Photos herein are the property