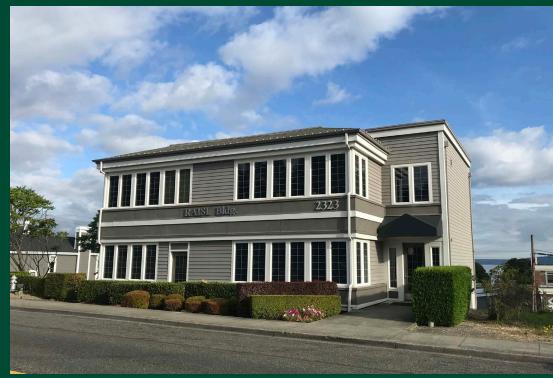

RAISL BUILDING 2323 North 30th Ave / Tacoma, WA 98403

# PROPERTY INFO

- + Suite 100: ±2,088 RSF
- + \$28 PSF, modified gross (excludes janitorial)
- + 5 private offices plus a conference room
- + Free off-street parking and plentiful street parking available
- + Desirable location with waterfront, retail & restaurants in walking distance