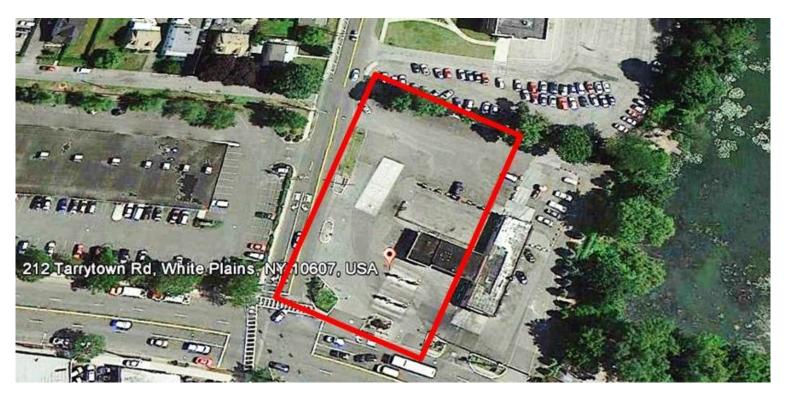

## ONE ACRE OF LAND FOR LEASE

## 212 Tarrytown Road, White Plains, NY

One acre retail pad site

**Zoning DS—Designed Shopping District** 

**Maximum Buildable Footprint +/- 13,670 SF** 

Long term ground lease desired

Busy shopping area

High traffic count