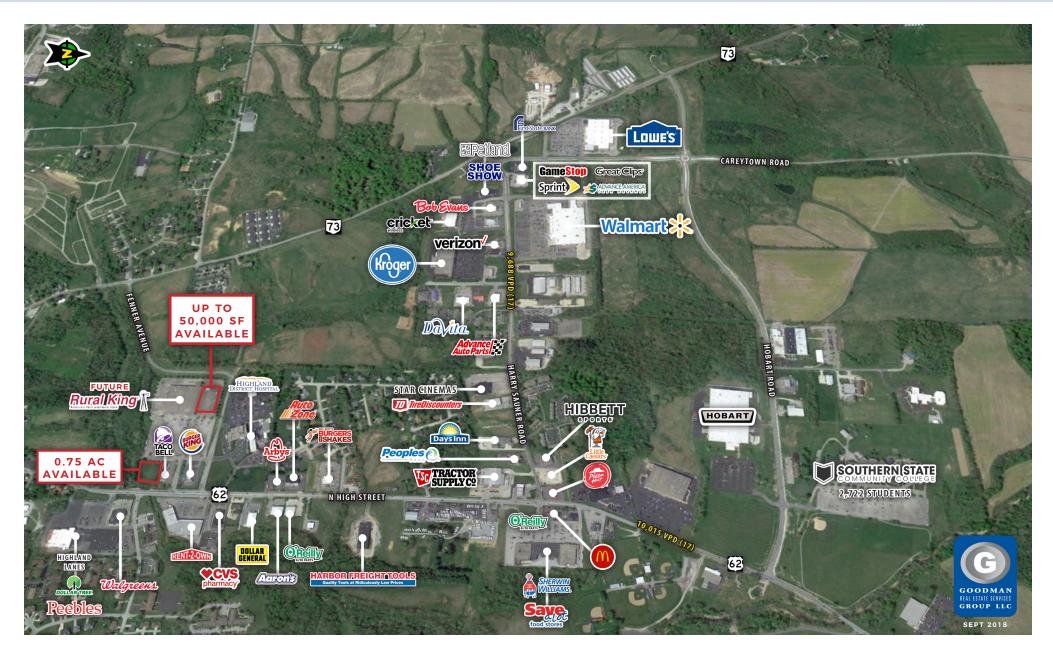

#### HIGHLIGHTS

- Join Rural King (coming soon)
- Area anchors: Lowe's, Walmart, Kroger, Tractor Supply Co, Harbor Freight Tools, and Peebles
- Adjacent to Highland District Hospitals (340 employees)
- Trade area draws from over 236,000 people with average incomes over \$59,000
- AVAILABLE:
  - Up to 50,000 square feet
  - 0.75-acre outlot