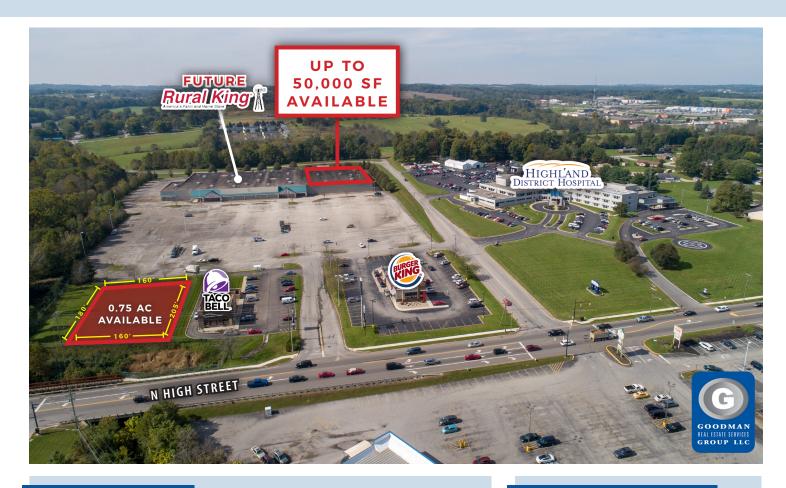

#### HIGHLIGHTS

- Join Rural King (coming soon)
- Area anchors: Lowe's, Walmart, Kroger, Tractor Supply Co, Harbor Freight Tools, and Peebles
- Adjacent to Highland District Hospitals (340 employees)
- Trade area draws from over 236,000 people with average incomes over \$59,000
- AVAILABLE:
  - Up to 50,000 square feet
  - 0.75-acre outlot