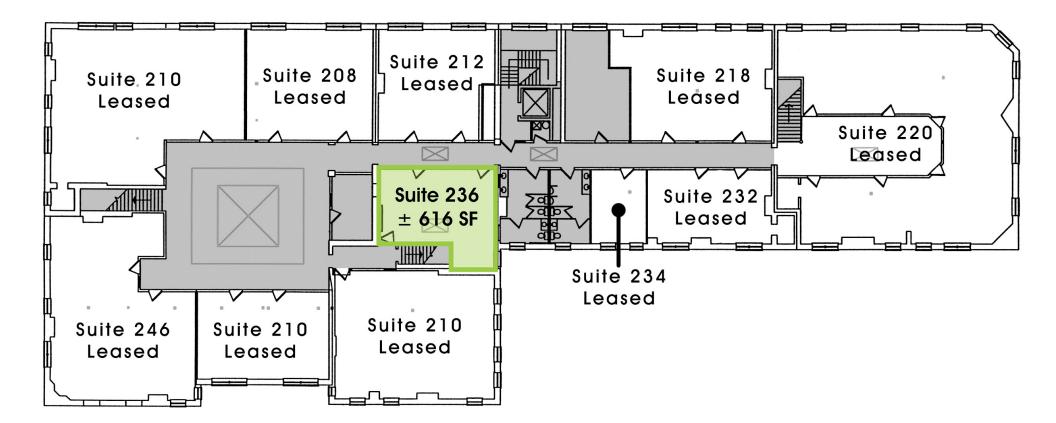

## Floorplan

### For Lease: \$16.50 SF, Full Service

Availability: Suite 236:  $\pm$  616 SF

Located on Main Street of Downtown Sanford's Historic District.

Beautiful new streetscapes completed on First Street.

Ample street and municipal parking.