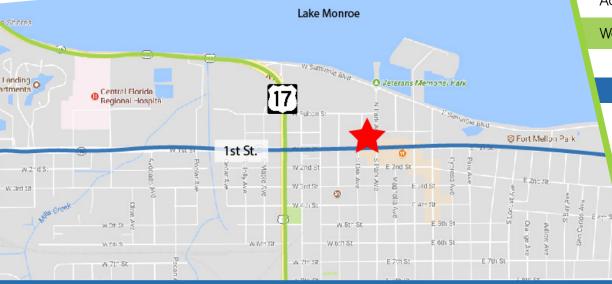

### For Lease: \$16.50 SF, Full Service

Availability: Suite 236:  $\pm$  616 SF

Located on Main Street of Downtown Sanford's Historic District.

Beautiful new streetscapes completed on First Street.

Ample street and municipal parking.

Additional parking one block south.

Walking distance to Seminole County Courthouse and Lake Monroe.