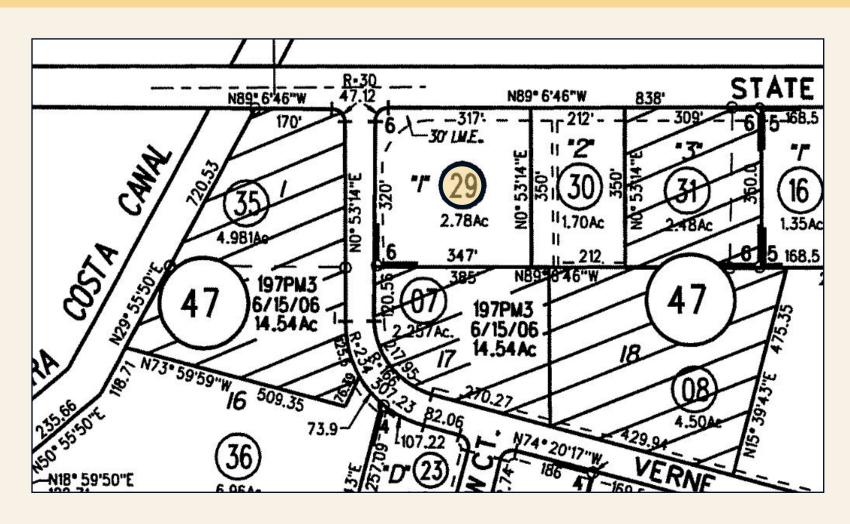

#### **Property Features**

- Hard Corner retail, office, industrial, R&D property available for sale.
- Total Land Area: ±2.78 Acres
- Building Coverage: 13%
- Parcel numbers (APN): 074-051-029
- Zoning: PBC Planned Business Center

#### **Land Features**

Yard

±41,997 SF (±.96 AC) Paved and fenced ±251' W x ±165' D

- Excess Land
   ±21,344 SF (±.49 AC)
   Shovel ready
- Two (2) curb cuts
- Frontage

±345' on Pittsburg-Antioch Hwy ±350' on Verne Roberts Circle