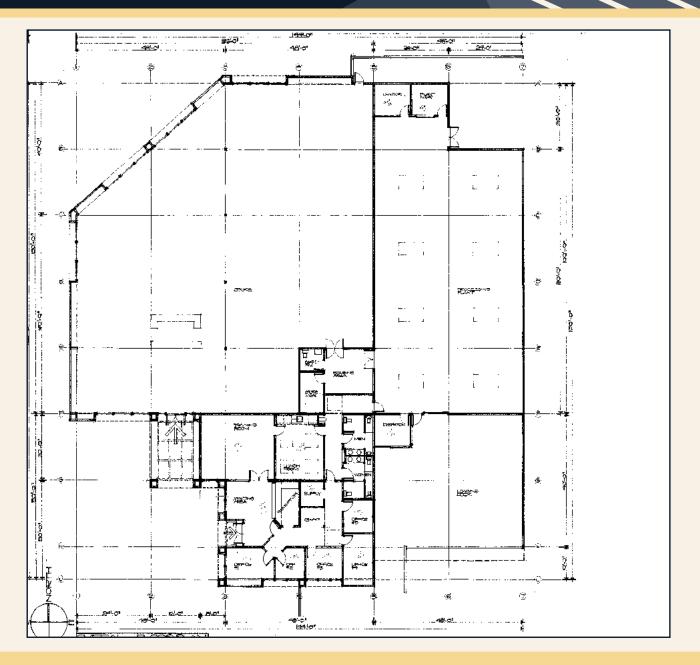

ioned with insulation below the roof deck
- Fully-sprinklered
- Power: ±600 AMPS @240v 3-phase\*
- Alarm and CCTV system
- Year Built: 1993-1994
- Construction: wood frame with stucco
- Original build-to-suit for Goodwill

\*Subject to PG&E verification

#### **Land Features**

Yard

±41,997 SF (±.96 AC) Paved and fenced ±251' W x ±165' D

- Excess Land
   ±21,344 SF (±.49 AC)
   Shovel ready
- Two (2) curb cuts
- Frontage

±345' on Pittsburg-Antioch Hwy ±350' on Verne Roberts Circle

#### **Scott Bertrand**

Director +1 925 627 2885 scott.bertrand@cushwake.com LIC #01859508

#### **Ray Devlin**



# FOR SALE

## 2701 West 10th Street

### Antioch, CA











#### **Scott Bertrand**

Director +1 925 627 2885 scott.bertrand@cushwake.com LIC #01859508

#### **Ray Devlin**



Antioch, CA





Floor Plan 1

Floor Plan 2

#### **Scott Bertrand**

Director +1 925 627 2885 scott.bertrand@cushwake.com LIC #01859508

#### **Ray Devlin**



# FOR SALE 2701 West 10th Street Antioch, CA





#### **Scott Bertrand**

Director +1 925 627 2885 scott.bertrand@cushwake.com LIC #01859508

#### **Ray Devlin**



# FOR SALE 2701 West 10th Street Antioch, CA







#### **Scott Bertrand**

Director +1 925 627 2885 scott.bertrand@cushwake.com LIC #01859508

#### **Ray Devlin**