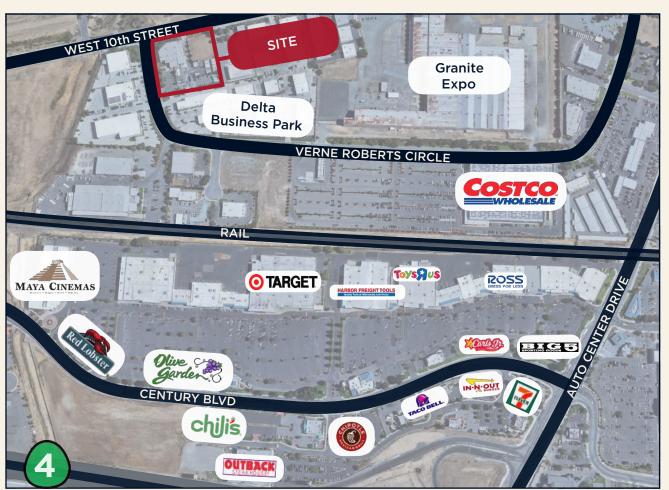

44 SF (±.49 AC)
   Shovel ready
- Two (2) curb cuts
- Frontage

±345' on Pittsburg-Antioch Hwy ±350' on Verne Roberts Circle

#### **Scott Bertrand**

Director +1 925 627 2885 scott.bertrand@cushwake.com LIC #01859508

#### **Ray Devlin**



# FOR SALE

## 2701 West 10th Street

### Antioch, CA











#### **Scott Bertrand**

Director +1 925 627 2885 scott.bertrand@cushwake.com LIC #01859508

#### **Ray Devlin**



Antioch, CA





Floor Plan 1

Floor Plan 2

#### **Scott Bertrand**

Director +1 925 627 2885 scott.bertrand@cushwake.com LIC #01859508

#### **Ray Devlin**



# FOR SALE 2701 West 10th Street Antioch, CA





#### **Scott Bertrand**

Director +1 925 627 2885 scott.bertrand@cushwake.com LIC #01859508

#### **Ray Devlin**



# FOR SALE 2701 West 10th Street Antioch, CA







#### **Scott Bertrand**

Director +1 925 627 2885 scott.bertrand@cushwake.com LIC #01859508

#### **Ray Devlin**