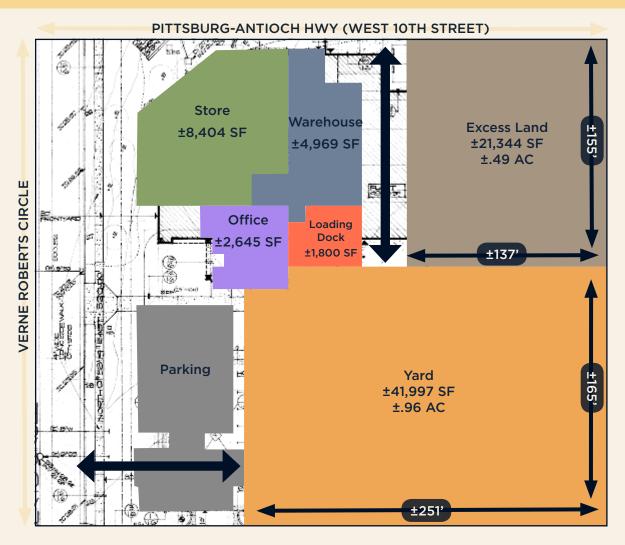

#### **Building Features**

Building Size

±15,818 SF

Store: ±8,404 SF

Warehouse: ±4,969 SF

Office: ±2,645 SF

Loading Dock

±1,800 SF

Dock positions: four (4) Roll up door:  $\pm 8'$  W x  $\pm 12'$  H

• Clear Height: ±14-16'

- Fully-conditioned with insulation below the roof deck
- Fully-sprinklered
- Power: ±600 AMPS @240v 3-phase\*
- Alarm and CCTV system
- Year Built: 1993-1994
- Construction: wood frame with stucco
- Original build-to-suit for Goodwill

#### **Land Features**

Yard

±41,997 SF (±.96 AC) Paved and fenced ±251' W x ±165' D

- Excess Land
   ±21,344 SF (±.49 AC)
   Shovel ready
- Two (2) curb cuts
- Frontage

±345' on Pittsburg-Antioch Hwy ±350' on Verne Roberts Circle