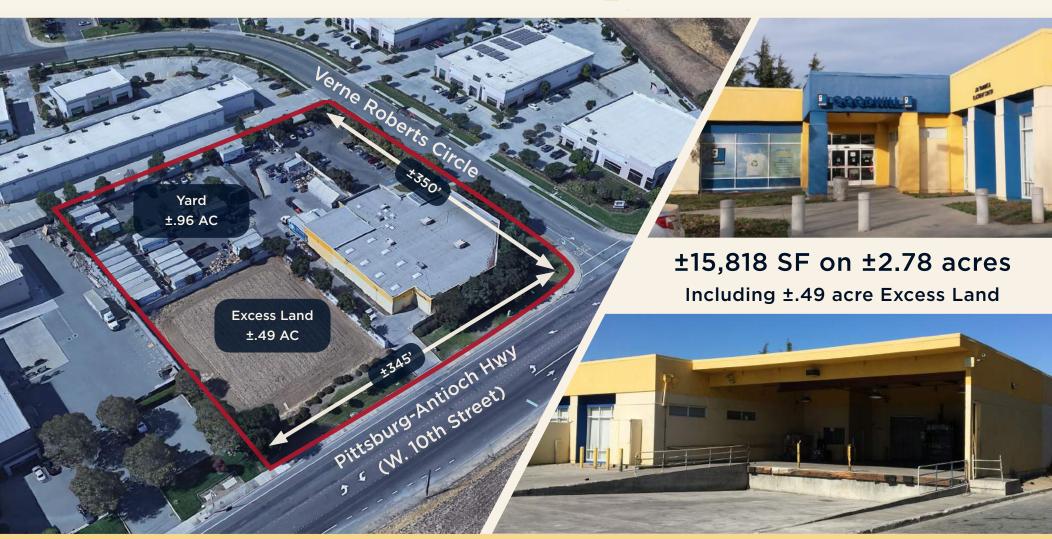

#### **Property Features**

- Hard Corner retail, office, industrial, R&D property available for sale.
- Total Land Area: ±2.78 Acres
- Building Coverage: 13%
- Parcel numbers (APN): 074-051-029
- Zoning: PBC Planned Business Center

#### **Building Features**

Building Size

±15,818 SF

Store: ±8,404 SF

Warehouse: ±4,969 SF

Office: ±2,645 SF

Loading Dock

±1,800 SF

Dock positions: four (4) Roll up door:  $\pm 8'$  W x  $\pm 12'$  H

• Clear Height: ±14-16'

- Fully-conditioned with insulation below the roof deck
- Fully-sprinklered
- Power: ±600 AMPS @240v 3-phase\*
- Alarm and CCTV system
- Year Built: 1993-1994
- Construction: wood frame with stucco
- Original build-to-suit for Goodwill

#### **Land Features**

Yard

±41,997 SF (±.96 AC) Paved and fenced ±251' W x ±165' D

- Excess Land
   ±21,344 SF (±.49 AC)
   Shovel ready
- Two (2) curb cuts
- Frontage

±345' on Pittsburg-Antioch Hwy ±350' on Verne Roberts Circle