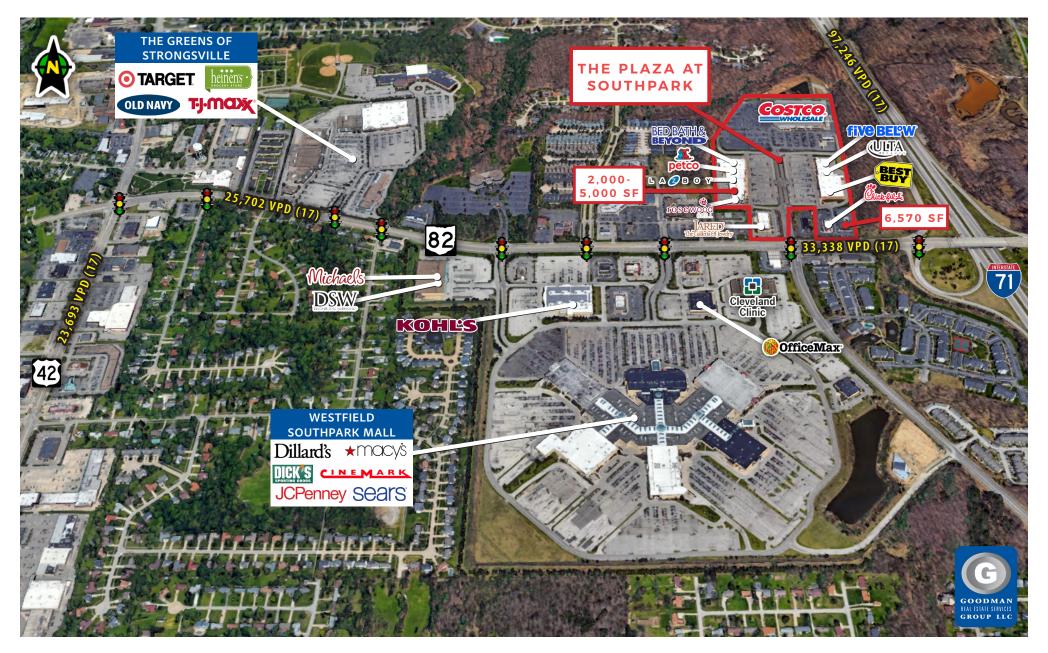

## THE PLAZA AT **SOUTHPARK**

Strongsville, Ohio

I-71 & Royalton Road (S.R. 82)