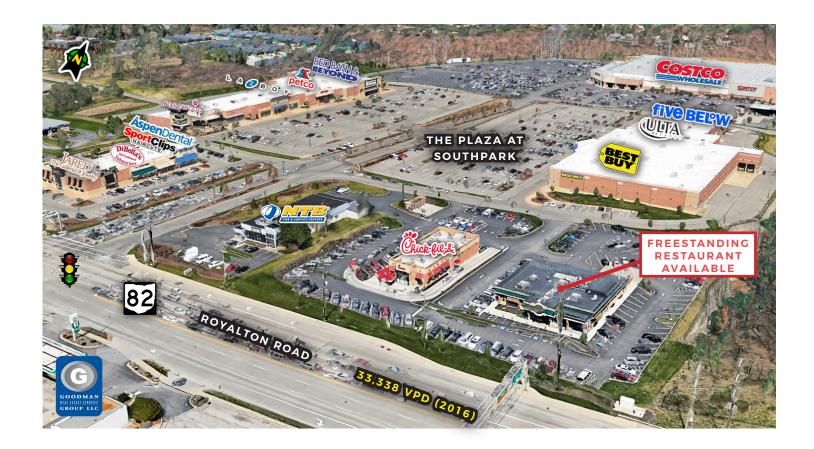

# FREESTANDING RESTAURANT BUILDING

Strongsville, Ohio

## **HIGHLIGHTS**

- 6,570-square-foot freestanding restaurant building on 1.46 acres
- 112 parking spaces
- 312,000-square-foot shopping center
- Premier regional location in southwest Cleveland trade area
- Located on the northwest corner of Interstate 71 and Royalton Road (State Route 82)
- · 33,338 vehicles pass this site daily
- Directly opposite the superregional, five anchor SouthPark Mall

## FREESTANDING RESTAURANT BUILDING

Strongsville, Ohio