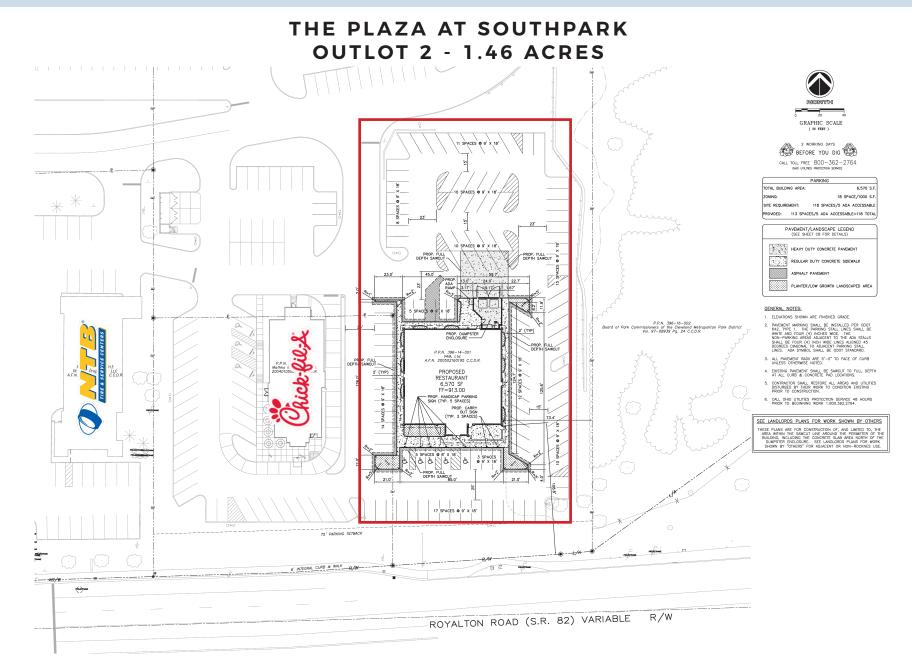

# FREESTANDING RESTAURANT BUILDING

Strongsville, Ohio

## **HIGHLIGHTS**

- 6,570-square-foot freestanding restaurant building on 1.46 acres
- 112 parking spaces
- 312,000-square-foot shopping center
- Premier regional location in southwest Cleveland trade area
- Located on the northwest corner of Interstate 71 and Royalton Road (State Route 82)
- · 33,338 vehicles pass this site daily
- Directly opposite the superregional, five anchor SouthPark Mall

## FREESTANDING RESTAURANT BUILDING

Strongsville, Ohio