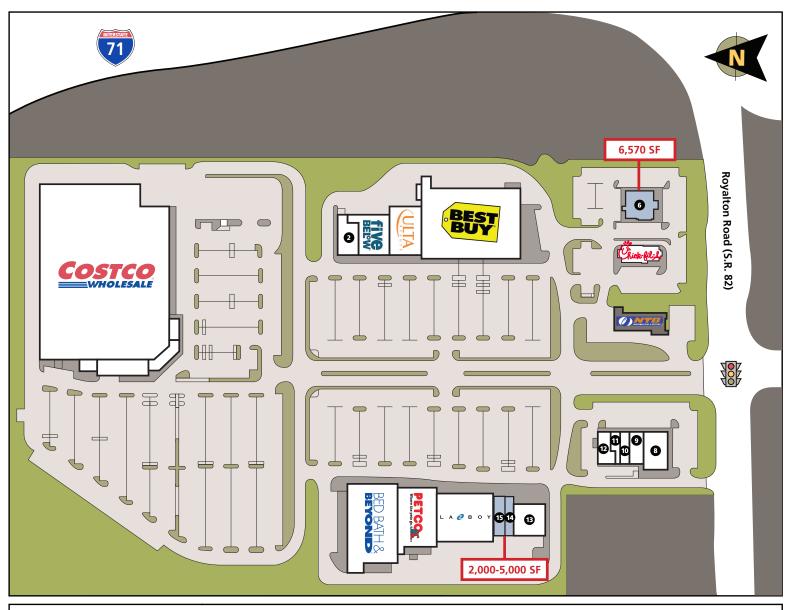

## THE PLAZA AT **SOUTHPARK**

Strongsville, Ohio

I-71 & Royalton Road (S.R. 82)

### **SITE SUMMARY** 312,000 SQ. FT.

| Ava  | ailable         | Leased     | Not Part       |
|------|-----------------|------------|----------------|
| Unit | Tenant          |            | Size (Sq. Ft.) |
| 1    | Costco          |            | 174,000        |
| 2    | Samurai Hibachi |            | 5,400          |
| 3    | Five Below      |            | 7,400          |
| 4    | Ulta            |            | 10,000         |
| 5    | Best Buy        |            | 45,640         |
| 6    | Available       | 2          | 6,570          |
| 7    | Chick-fil       | I-A        | 4,600          |
| 8    | Jared           |            | 5,700          |
| 9    | Dibella's       |            | 3,200          |
| 10   | Nails Spa       |            | 1,600          |
| 11   | Sport Clip      | os         | 1,200          |
| 12   | Aspen Dental    |            | 3,040          |
| 13   | Rosewood Grill  |            | 6,640          |
| 14   | Available       | e          | 2,000          |
| 15   | Available       | e          | 3,000          |
| 16   | La-Z-Boy        |            | 16,920         |
| 17   | Petco           |            | 15,270         |
| 18   | Bed Bath        | n & Beyond | 26,086         |
|      |                 |            |                |
|      |                 |            |                |
|      |                 |            |                |
|      |                 |            |                |
|      |                 |            |                |