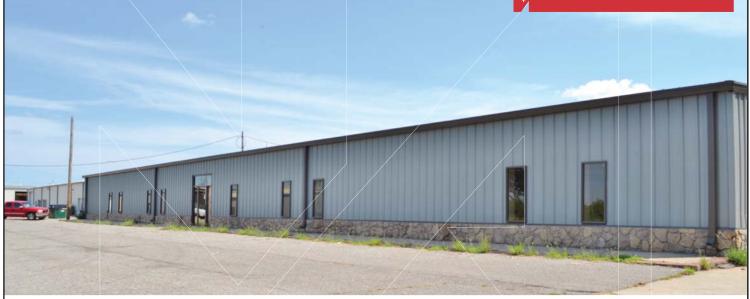

## **PROPERTY HIGHLIGHTS**

- 50% HVAC
- Cul De Sac
- Great Industrial Facility
- (4) Grade Level Doors
- 12' Clear Ceiling Height

## **LOCATION HIGHLIGHTS**

- Dimensions: Irregular
- Frontage: 157' on S. Bryant Place
- Close to the Central Business District:1 Mile
- Industrial Business Park
- Easy Access to I-40 & I-35

| TOTAL SF      | 33,194 SF MOL |
|---------------|---------------|
| LAND IN ACRES | 0.63 MOL      |
| ZONING        | I-2           |
| BUILT         | 1991          |
|               |               |