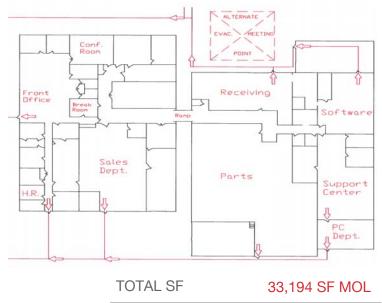

## **LOCATION HIGHLIGHTS**

- Dimensions: Irregular
- Frontage: 157' on S. Bryant Place
- Close to the Central Business District:1 Mile
- Industrial Business Park
- Easy Access to I-40 & I-35

| TOTAL SF      | 33,194 SF MOL |
|---------------|---------------|
| LAND IN ACRES | 0.63 MOL      |
| ZONING        | I-2           |
| BUILT         | 1991          |
|               |               |