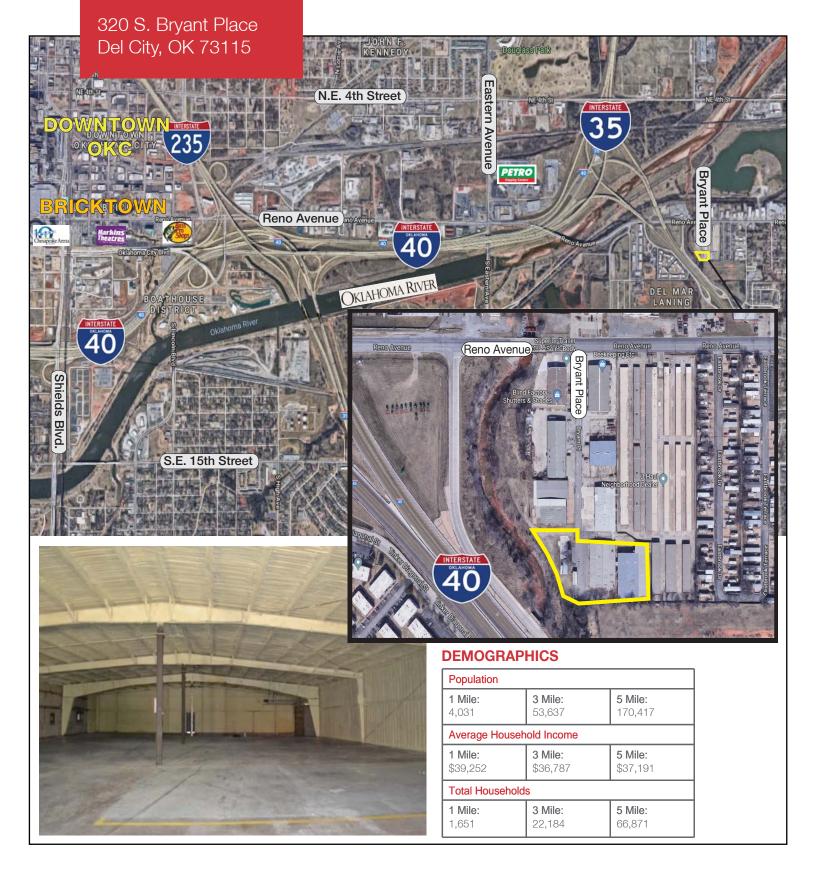

# **320 S. Bryant Place** Del City, Oklahoma 73115

## **LOCATION HIGHLIGHTS**

- Dimensions: Irregular
- Frontage: 157' on S. Bryant Place
- Close to the Central Business District:1 Mile
- Industrial Business Park
- Easy Access to I-40 & I-35

| TOTAL SF      | 33,194 SF MOL |
|---------------|---------------|
| LAND IN ACRES | 0.63 MOL      |
| ZONING        | I-2           |
| BUILT         | 1991          |
|               |               |