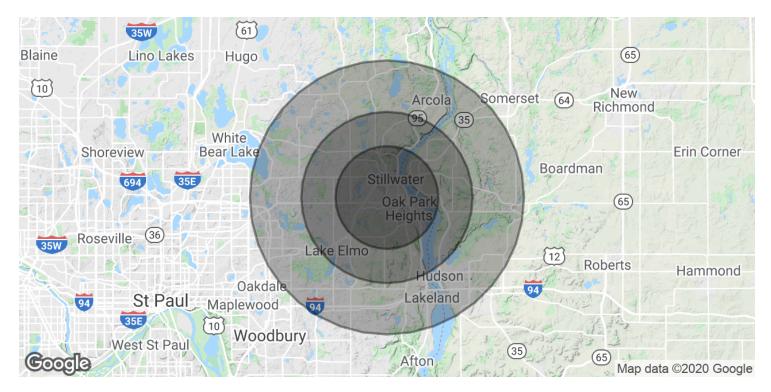

# Demographics Map & Report

| POPULATION           | 3 MILES | 5 MILES | 8 MILES |
|----------------------|---------|---------|---------|
| Total Population     | 31,981  | 47,944  | 86,337  |
| Average age          | 41.4    | 41.3    | 40.5    |
| Average age (Male)   | 40.4    | 40.4    | 39.8    |
| Average age (Female) | 42.5    | 42.3    | 41.5    |

| HOUSEHOLDS & INCOME | 3 MILES   | 5 MILES   | 8 MILES   |
|---------------------|-----------|-----------|-----------|
| Total households    | 12,754    | 18,548    | 32,908    |
| # of persons per HH | 2.5       | 2.6       | 2.6       |
| Average HH income   | \$90,873  | \$97,012  | \$100,311 |
| Average house value | \$314,000 | \$337,235 | \$352,211 |