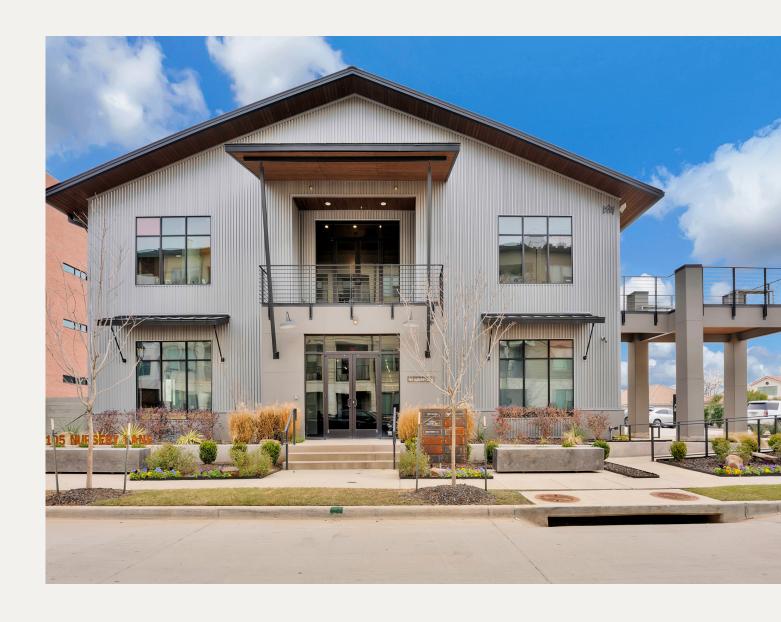

105 Nursery Lane Fort Worth, TX 76114

105 Nursery Lane Fort Worth, TX 76114

LEASE RATE & STRUCTURE

\$25.00/ SF + NNN

#### **PROPERTY FEATURES**

- Private Balconies
- Industrial Design
- Brick Accent Walls
- Concrete Floors
- Cleaning Service
- Conference Rooms
- Controlled Entry

#### **AVAILABLE SPACE**

16,508 SF

#### **LOCATION HIGHLIGHTS**

- Many Unique Dining Options
- Trinity Trail Access
- 10 Minute Drive to Downtown Fort Worth
- 5 Minute Drive to Cultural District
- Surrounded by Westover Hills, River Crest and Monticello