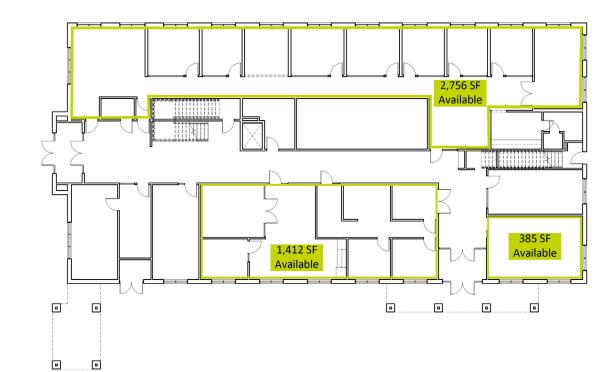

lease, or with drawal without notice. Copyright 2020 LanCarte Commercial Real Estate, Inc.

105 Nursery Lane Fort Worth, TX 76114













Sarah LanCarte CCIM, SIOR sarah@lancartecre.com | 817-228-4247

Daniel Shelley dshelley@lancartecre.com | 512-461-5363

LanCarteCRE.com 209 N. Hampton Street | Fort Worth, TX 76102



The information provided herein was obtained from sources believed to be reliable. However, LanCarte Commercial makes no guaranties, warranties or representations as to the completeness or accuracy thereof. The presentation of this property is submitted subject to errors, omissions, change of price or conditions, prior to sale or lease, or with drawal without notice. Copyright 2020 LanCarte Commercial Real Estate, Inc.



#### 105 Nursery Lane Fort Worth, TX 76114





Sarah LanCarte CCIM, SIOR sarah@lancartecre.com | 817-228-4247



LanCarteCRE.com 209 N. Hampton Street | Fort Worth, TX 76102 The information provided herein was obtained from sources believed to be reliable. However, LanCarte Commercial makes no guaranties, warranties or representations as to the completeness or accuracy thereof. The presentation of this property is submitted subject to errors, omissions, change of price or conditions, prior to sale or lease, or withdrawal without notice. Copyright 2020 LanCarte Commercial Real Estate, Inc.





Sarah LanCarte CCIM, SIOR sarah@lancartecre.com | 817-228-4247

Daniel Shelley

LanCarteCRE.com 209 N. Hampton Street | Fort Worth, TX 76102