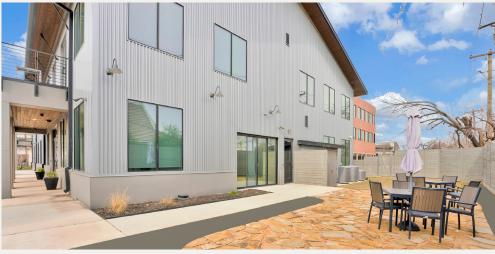

105 Nursery Lane Fort Worth, TX 76114

105 Nursery Lane Fort Worth, TX 76114

LEASE RATE & STRUCTURE

\$25.00/ SF + NNN

#### **PROPERTY FEATURES**

- Private Balconies
- Industrial Design
- Brick Accent Walls
- Concrete Floors
- Cleaning Service
- Conference Rooms
- Controlled Entry

#### **AVAILABLE SPACE**

16,508 SF

#### **LOCATION HIGHLIGHTS**

- Many Unique Dining Options
- Trinity Trail Access
- 10 Minute Drive to Downtown Fort Worth
- 5 Minute Drive to Cultural District
- Surrounded by Westover Hills, River Crest and Monticello