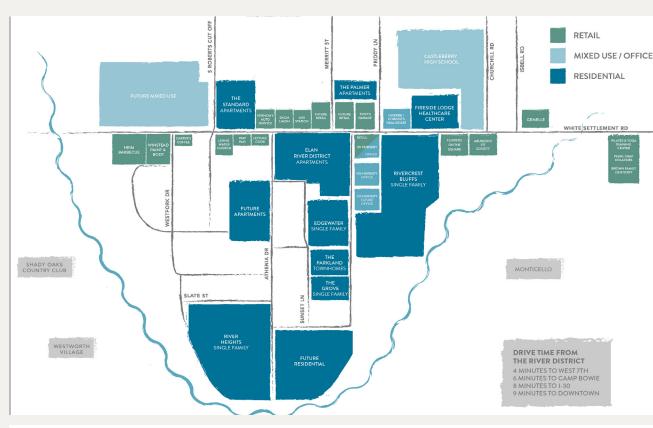

#### **LOCATION HIGHLIGHTS**

- Many Unique Dining Options
- Trinity Trail Access
- 10 Minute Drive to Downtown Fort Worth
- 5 Minute Drive to Cultural District
- Surrounded by Westover Hills, River Crest and Monticello