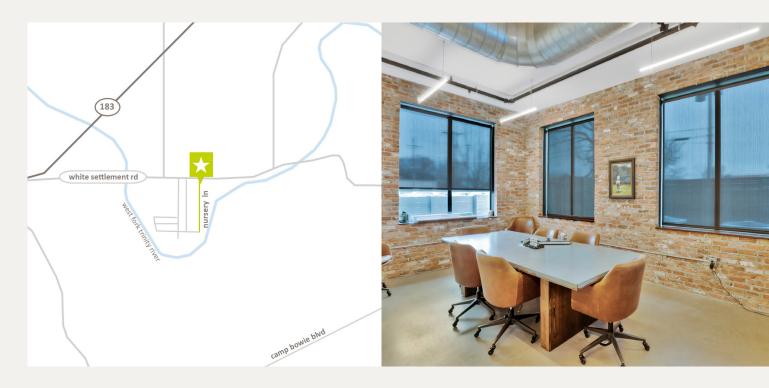

#### **LOCATION HIGHLIGHTS**

- Many Unique Dining Options
- Trinity Trail Access
- 10 Minute Drive to Downtown Fort Worth
- 5 Minute Drive to Cultural District
- Surrounded by Westover Hills, River Crest and Monticello

#### **PROPERTY FEATURES**

- Private Balconies
- Industrial Design
- Brick Accent Walls
- Concrete Floors
- Cleaning Service
- Conference Rooms
- Controlled Entry