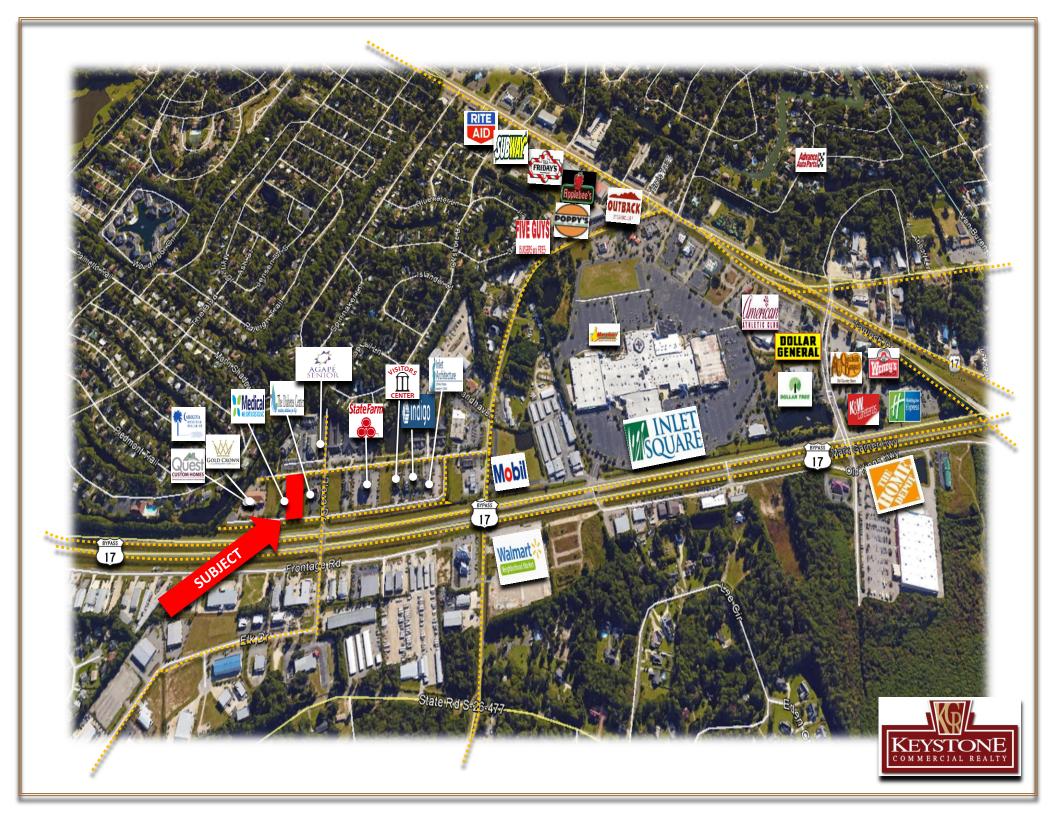

# Bypass Plaza Lot 18 11887 Plaza Drive Frontage Road Bypass Highway 17 Murrells Inlet, SC. 29576

Conveniently Located in Murrells Inlet off of Highway 17 Bypass just north of Inlet Square Mall in South Park Centre, an established professional/office park. Great locations for your business with Highway 17 Bypass Exposure. Key business complex with high traffic count.

#### **GENERAL SITE INFORMATION:**

- Approximately .53+/- Acres, (23,087 Square Feet)
- Approximately 100' of Frontage on Plaza Drive (See Attached Plat)
- Average Daily Traffic Count-Highway 17 Bypass 35,600- (Source: SCDOT 2015)
- Identified as: PIN #46904010014, County of Horry, SC.
- Annual Real Estate Taxes 2016: \$2,870.67 County of Horry, SC.
- All Utilities Available