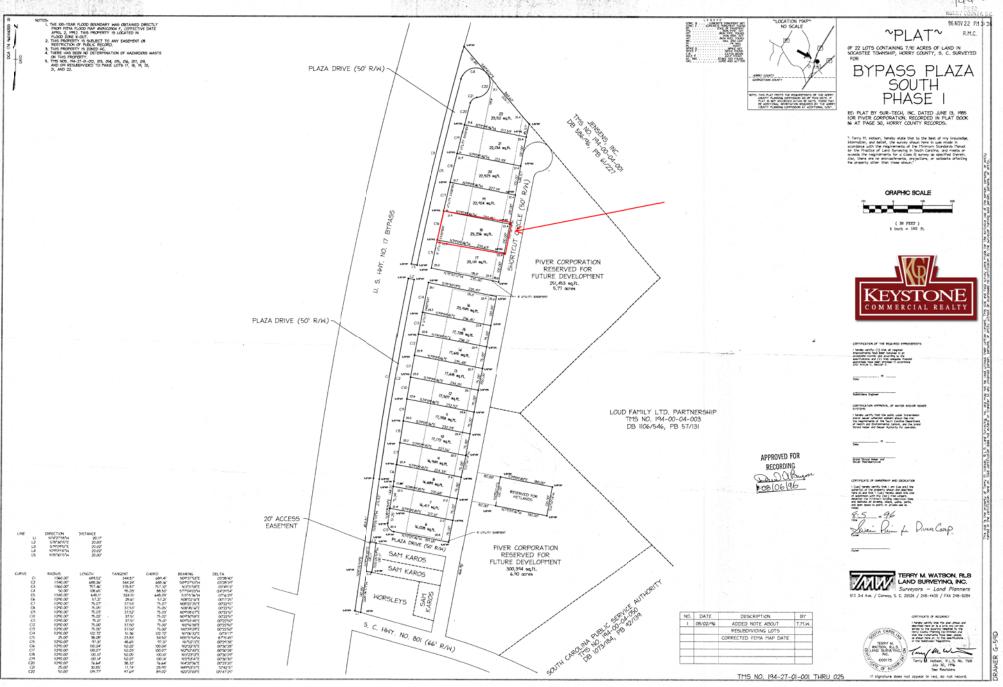

#### **GENERAL SITE INFORMATION:**

- Approximately .53+/- Acres, (23,087 Square Feet)
- Approximately 100' of Frontage on Plaza Drive (See Attached Plat)
- Average Daily Traffic Count-Highway 17 Bypass 35,600- (Source: SCDOT 2015)
- Identified as: PIN #46904010014, County of Horry, SC.
- Annual Real Estate Taxes 2016: \$2,870.67 County of Horry, SC.
- All Utilities Available