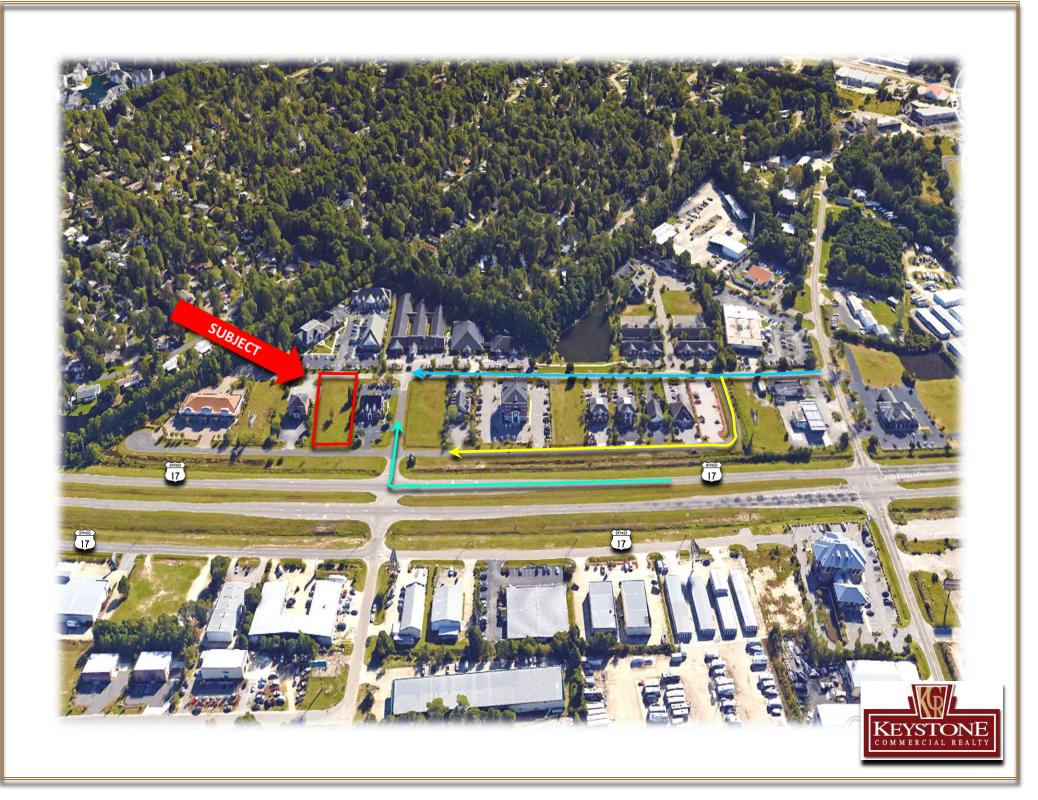

# Bypass Plaza Lot 18 11887 Plaza Drive Frontage Road Bypass Highway 17 Murrells Inlet, SC. 29576

Conveniently Located in Murrells Inlet off of Highway 17 Bypass just north of Inlet Square Mall in South Park Centre, an established professional/office park. Great locations for your business with Highway 17 Bypass Exposure. Key business complex with high traffic count.

#### **GENERAL SITE INFORMATION:**

- Approximately .53+/- Acres, (23,087 Square Feet)
- Approximately 100' of Frontage on Plaza Drive (See Attached Plat)
- Average Daily Traffic Count-Highway 17 Bypass 35,600- (Source: SCDOT 2015)
- Identified as: PIN #46904010014, County of Horry, SC.
- Annual Real Estate Taxes 2016: \$2,870.67 County of Horry, SC.
- All Utilities Available