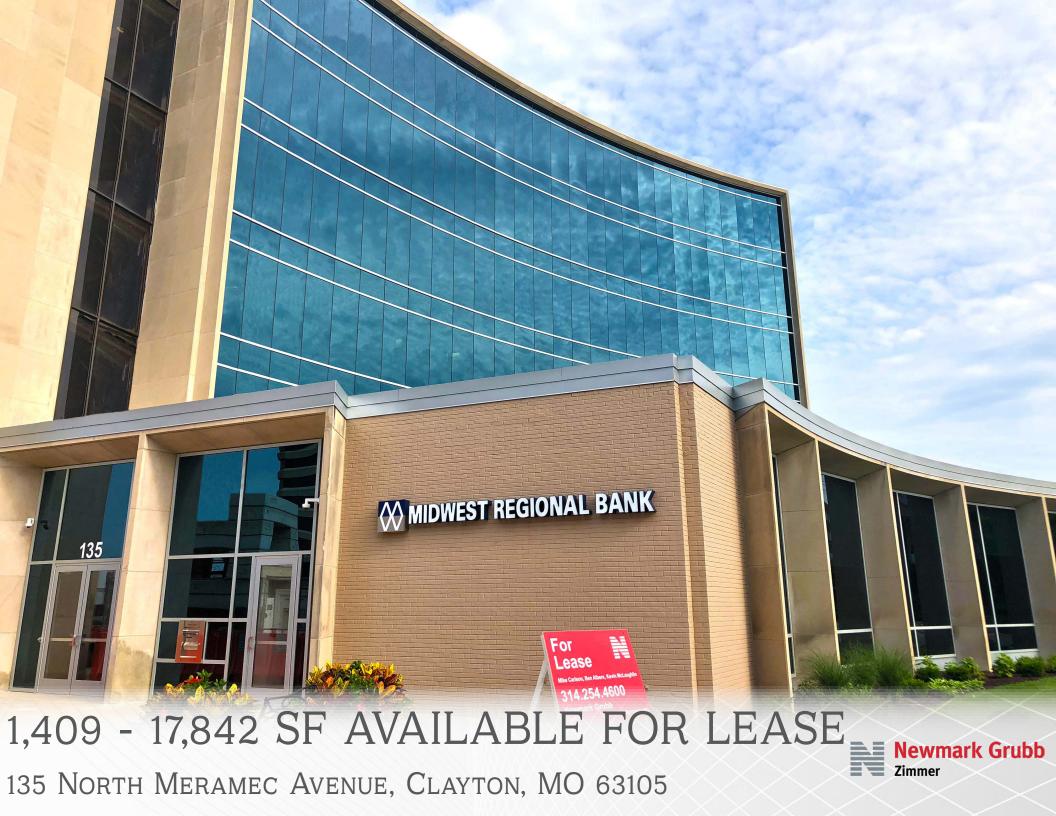

## 135 NORTH MERAMEC AVENUE | CLAYTON, MO 63105

# building features

» Complete renovation in 2018 of this six-story office building

» Availabilities:

2nd floor: 8,921 SF (full floor) 3rd floor: 8,921 SF (full floor)

4th floor: 1,409 SF | 1,422 SF | 1,972 SF

5th floor: 4,848 SF

» 4/1,000 parking ratio

» Covered & surface parking available

» Lease rate: \$28.00/SF