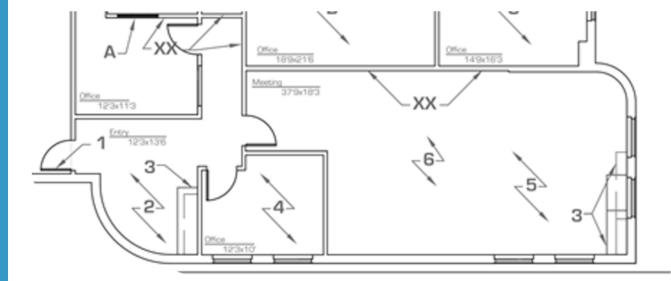

### **AVAILABLE SUITES**

Suite 107: ±1,308 RSF

## SUITE 107: 1,308 RSF

LEASE RATE: \$18.00-\$19.00 PSF FULL SERVICE

©2019 Cushman & Wakefield. All rights reserved. The information contained in this communication is strictly confidential. This information has been obtained from sources believed to be reliable but has not been verified. No warranty or representation, express or implied, is made as to the condition of the property (or properties) referenced herein or as to the accuracy or completeness of the information contained herein, and same is submitted subject to errors, omissions, change of price, rental or other conditions, withdrawal without notice, and to any special listing conditions imposed by the property owner(s). Any projections, opinions or estimates are subject to uncertainty and do not signify current or future property performance.