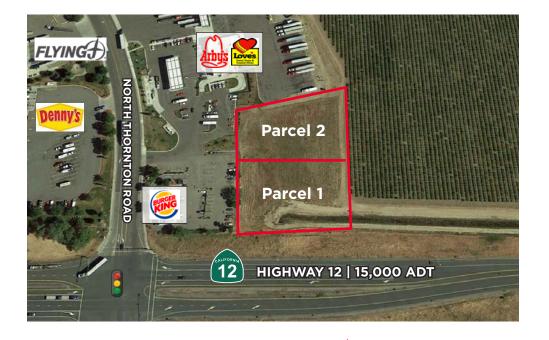

### **Property Highlights**

- Potential pylon visibility from Interstate 5 with traffic counts in excess of 97,000 cars passing daily
- Parcels located directly adjacent to Love's Travel Center
- Access to parcels provided via Thornton Road
- Parcel 1 offers frontage visibility along Highway 12
- Conveniently located at the off-ramp of Interstate 5 at Highway 12
- Surrounding tenants include: Loves Travel Center, Flying J Travel Center, McDonalds, Subway, Carl's Jr., Starbucks, Arby's, Best Western, Chevron, Burger King, Taco Bell, Wendy's and more

Sale Price Contact Broker

Lease Rate Contact Broker

**Parcel 1** ±1.22 Acres | ±53,143 Sq. Ft | APN: 025-190-22

**Parcel 2** ±1.03 Acres | ±44,866 Sq. Ft. | APN: 025-190-30

**Zoning** C-FS (Commercial Freeway Service -SJC)