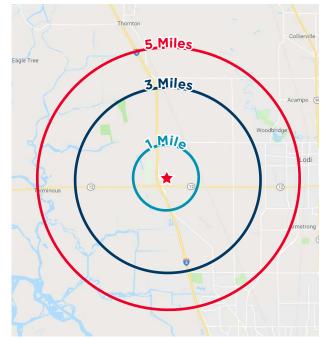

## **2018 Demographics**

| 2  | Population                    | 1 Mile   | 3 Miles  | 5 Miles   |
|----|-------------------------------|----------|----------|-----------|
|    | 2018 Total Population         | 78       | 797      | 19,245    |
|    | 2023 Total Population         | 81       | 818      | 20,379    |
|    | 2018 Total Daytime Population | 1,141    | 1,991    | 19,604    |
|    | HOUSEHOLDS                    |          |          |           |
|    | 2018 Households               | 42       | 288      | 6,393     |
|    | 2018 Average Household Size   | 1.86     | 2.69     | 3.00      |
|    | 2023 Households               | 44       | 294      | 6,733     |
| \$ | INCOME                        |          |          |           |
|    | 2018 Average Household Income | \$65,810 | \$76,664 | \$114,656 |
|    | 2018 Median Household Income  | \$50,000 | \$60,030 | \$92,952  |
|    | 2018 Per Capita Income        | \$23,297 | \$27,228 | \$38,206  |
|    | BUSINESS                      |          |          |           |
|    | 2018 Total Businesses         | 32       | 64       | 480       |
|    | 2018 Total Employees          | 544      | 1,048    | 7,288     |