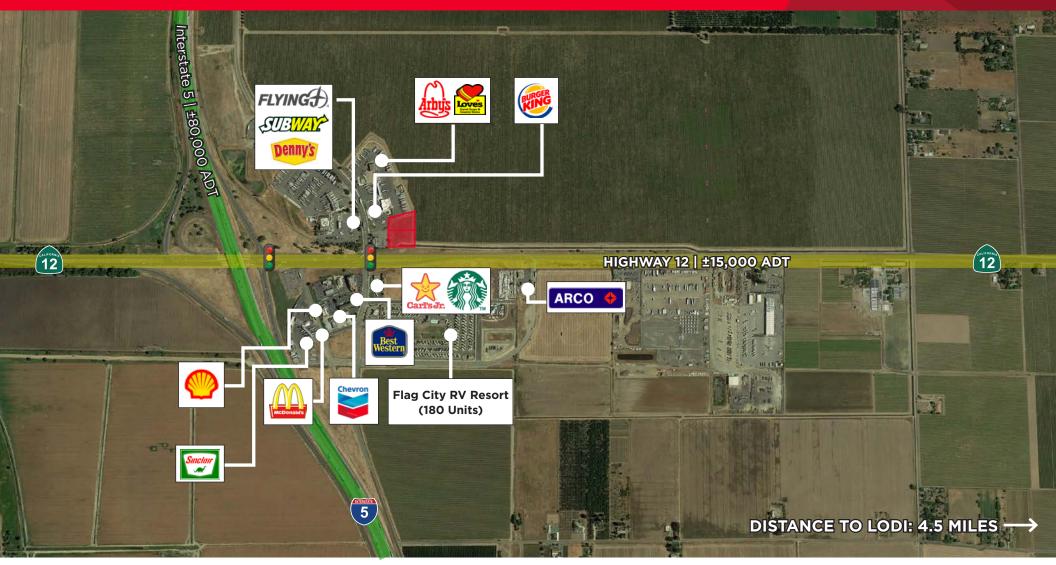

### **Property Highlights**

- Potential pylon visibility from Interstate 5 with traffic counts in excess of 97,000 cars passing daily
- Parcels located directly adjacent to Love's Travel Center
- Access to parcels provided via Thornton Road
- Parcel 1 offers frontage visibility along Highway 12
- Conveniently located at the off-ramp of Interstate 5 at Highway 12
- Surrounding tenants include: Loves Travel Center, Flying J Travel Center, McDonalds, Subway, Carl's Jr., Starbucks, Arby's, Best Western, Chevron, Burger King, Taco Bell, Wendy's and more

**Traffic Counts** Interstate 5 @ Site: ±80,000 ADT

Highway 12 @ Site: ±15,000 ADT

Managing Director +1 209 425 3894

+1 209 425 3894 nicole.key@cushwake.com DRE Lic #01907567 **Tyler Murdaca**Director
+1 209 425 3893
tyler.murdaca@cushwake.com