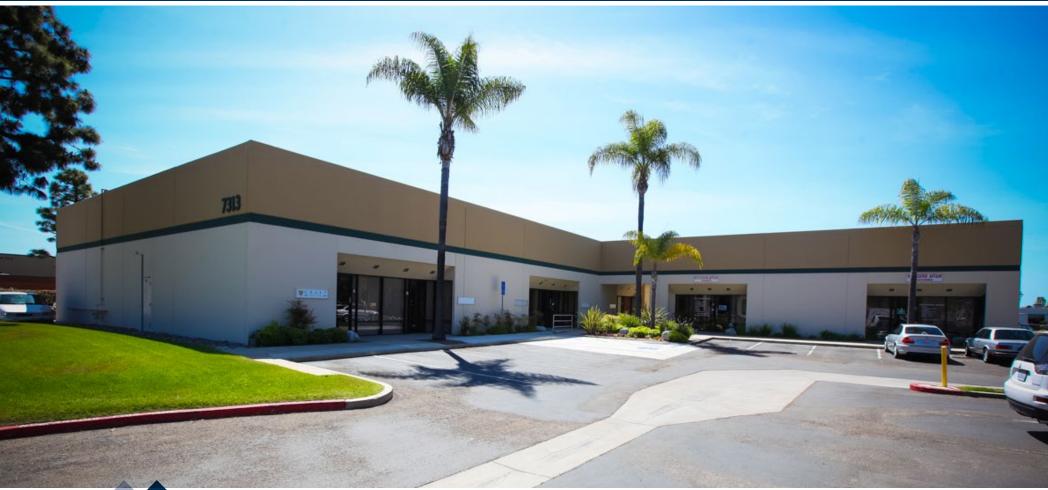

## ±1,411 SF FOR LEASE AT PISCES BUSINESS CENTER

7313 CARROLL ROAD SAN DIEGO, CA 92121

Weston Yahn Senior Associate | Lic #01975469 858.458.3321 | wyahn@voitco.com Todd Holley, SIOR Senior Vice President | Lic #01046508 858.458.3349 | tholley@voitco.com

## ±11,288 SF BUILDING

- Bay sizes from ±1,411 SF and up
- Traffic corner location
- Grade level loading
- On-site deli
- Located within the City of San Diego Enterprise Zone

\$1.35 PSF IG

| SUITE NO. | D        |
|-----------|----------|
| SIZE      | 1,411 SF |
| TO SHOW   | KAB-1    |
| AVAILABLE | Now      |