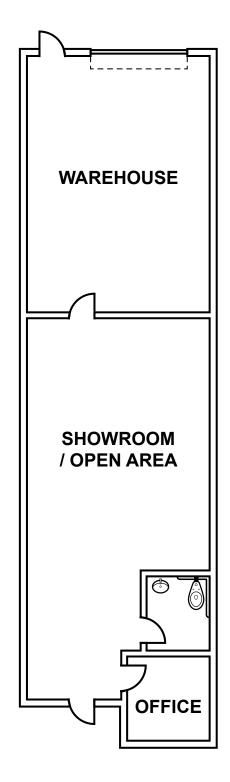

## ±11,288 SF BUILDING

- Bay sizes from ±1,411 SF and up
- Traffic corner location
- Grade level loading
- On-site deli
- Located within the City of San Diego Enterprise Zone

\$1.35 PSF IG

| SUITE NO. | D        |
|-----------|----------|
| SIZE      | 1,411 SF |
| TO SHOW   | KAB-1    |
| AVAILABLE | Now      |