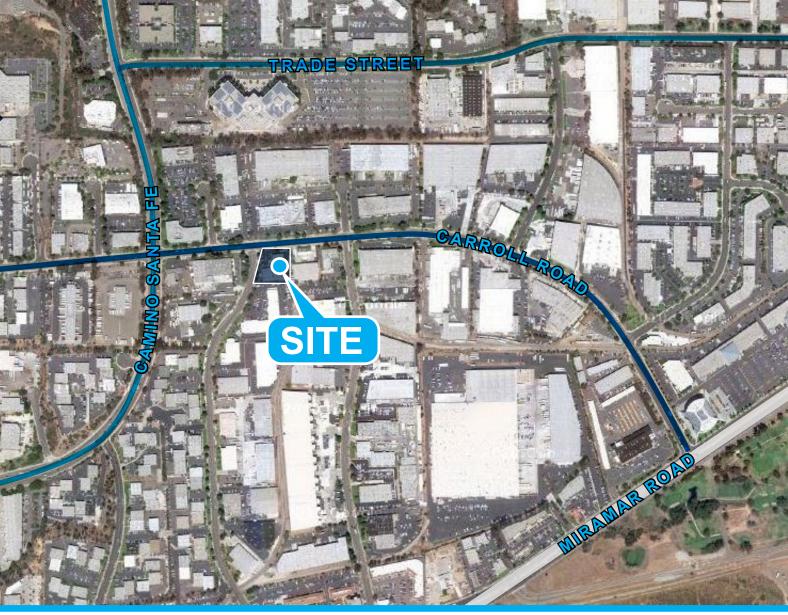

## ±1,411 SF FOR LEASE AT PISCES BUSINESS CENTER

7313 CARROLL ROAD SAN DIEGO, CA 92121

Weston Yahn Senior Associate | Lic #01975469 858.458.3321 | wyahn@voitco.com Todd Holley, SIOR Senior Vice President | Lic #01046508 858.458.3349 | tholley@voitco.com

## ±11,288 SF BUILDING

- Bay sizes from ±1,411 SF and up
- Traffic corner location
- Grade level loading
- On-site deli
- Located within the City of San Diego Enterprise Zone

\$1.35 PSF IG

| SUITE NO. | D        |
|-----------|----------|
| SIZE      | 1,411 SF |
| TO SHOW   | KAB-1    |
| AVAILABLE | Now      |

7313
CARROLL RD

SAN DIEGO CALIFORNIA 92121

Professionally Owned & Managed By

Senior Associate | Lic #01975469 858.458.3321 | wyahn@voitco.com