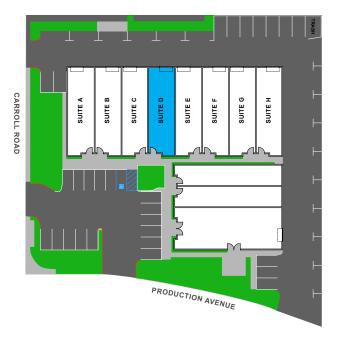

## ±11,288 SF BUILDING

- Bay sizes from ±1,411 SF and up
- Traffic corner location
- Grade level loading
- On-site deli
- Located within the City of San Diego Enterprise Zone

\$1.35 PSF IG

| SUITE NO. | D        |
|-----------|----------|
| SIZE      | 1,411 SF |
| TO SHOW   | KAB-1    |
| AVAILABLE | Now      |