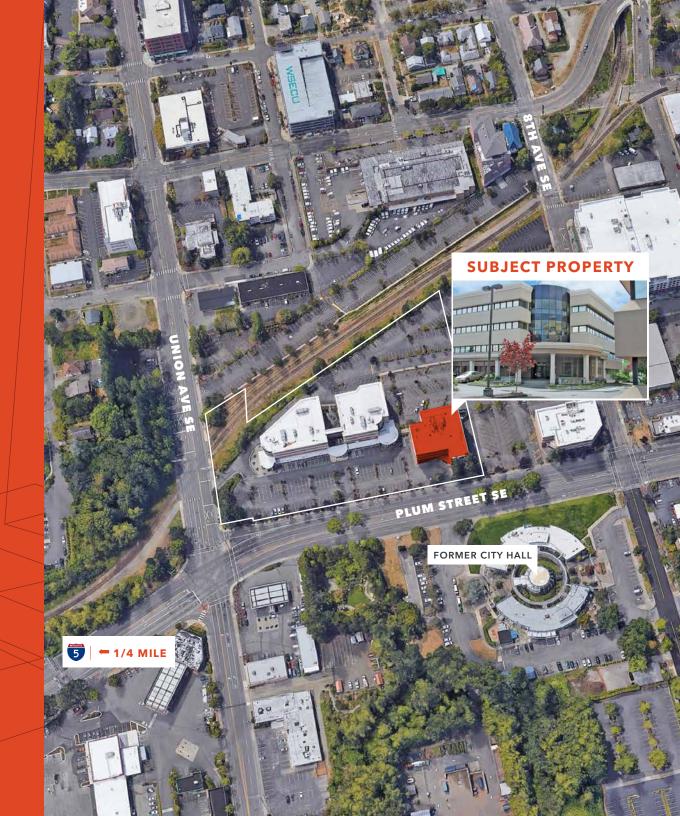

## Town Square Building 3

905 PLUM STREET | OLYMPIA, WA

First Floor

**TOWN SQUARE** Bldg 3 Olympia Central Business District

**1ST FLOOR** 6,939 SF

**3RD FLOOR** 1,653 & 837 SF

\$17.00 NNN

**ON SITE**, after hours security

**NEWLY** remodeled, modern office suite

**AMPLE** parking

**CLOSE TO 1-5** with easy access to Farmers Market, State Capitol, and amenities

**SHELL SPACE** ready for Tl's, Landlord offering turnkey build-out

**COMMON** areas and restrooms remodeled

**EVAN PARKER** 360.705.0174 evan.parker@kidder.com

AMY EVANS 360.705.1377 amy.evans@kidder.com