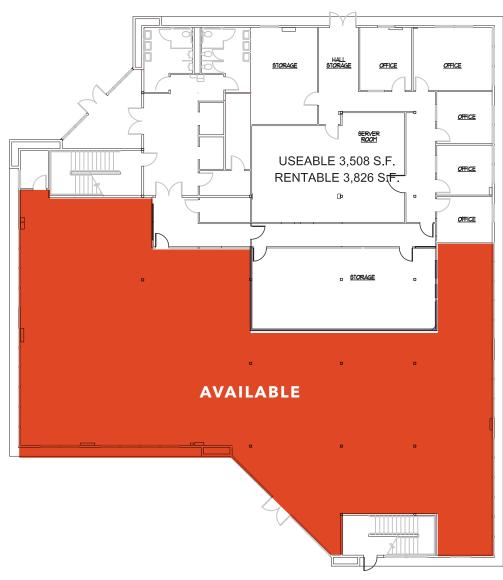

## Town Square Building 3

905 PLUM STREET | OLYMPIA, WA

First Floor

**TOWN SQUARE** Bldg 3 Olympia Central Business District

**1ST FLOOR** 6,939 SF

**3RD FLOOR** 1,653 & 837 SF

\$17.00 NNN

**ON SITE**, after hours security

**NEWLY** remodeled, modern office suite

**AMPLE** parking

**CLOSE TO 1-5** with easy access to Farmers Market, State Capitol, and amenities

**SHELL SPACE** ready for Tl's, Landlord offering turnkey build-out

**COMMON** areas and restrooms remodeled

**EVAN PARKER** 360.705.0174 evan.parker@kidder.com

AMY EVANS 360.705.1377 amy.evans@kidder.com