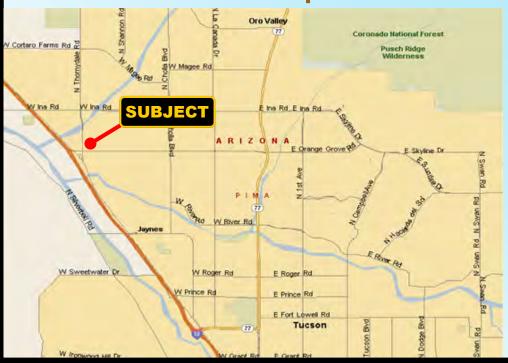

Intersection In Marana

### Available:

± 587 SF

from \$12.00 PSF + NNN\*

NNN Estimated at \$4.54

**Available Properties:** 



# **Aerial Map**



# **Demographics 2020**

| Drive Time                     | 10 Min        | 20 Min        | 30 Min       |
|--------------------------------|---------------|---------------|--------------|
| Population                     | 97,871        | 512,965       | 805,015      |
| Average<br>Household<br>Income | \$76,139      | \$73,679      | \$74,145     |
| Number of<br>Employees         | 42,185        | 246,950       | 357,766      |
| Total Retail<br>Expenditures   | \$1.7 Billion | \$6.9 Billion | \$11 Billion |

**TRAFFIC COUNTS: 88,800** Vehicles Per Day Orange Grove: **37,000** River Rd: **18,000** Thornydale: **33,800** 

# **Area Map**



# Site Map



NEC Orange Grove Rd. & Thornydale Rd Marana, Arizona Aerial



NOT TO SCALE SUBJECT TO CHANGE

NEC Orange Grove Rd. & Thornydale Rd Marana, Arizona Site Plan



NOT TO SCALE SUBJECT TO CHANGE

NEC Orange Grove Rd. & Thornydale Rd Marana, Arizona Site Plan



# NEC Orange Grove Rd. & Thornydale Rd Marana, Arizona Current Tenant List

| Tenant             | Suite # | Sq.Ft. | Tenant              | Suite # | Sq.Ft. |
|--------------------|---------|--------|---------------------|---------|--------|
| Gorgeous Nails     | 104     | 800    | Crying Onion Café   | 156     | 1,800  |
| AVAILABLE          | 108     | 587    | David's Barber Shop | 162     | 960    |
| State Farm         | 110     | 587    | Body Sculpting      | 166     | 880    |
| Domino's Pizza     | 122     | 1