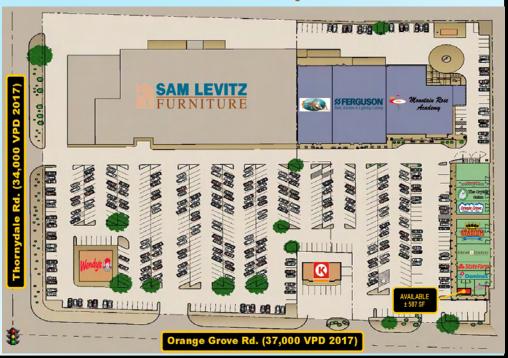

# Site Map

NEC Orange Grove Rd. & Thornydale Rd Marana, Arizona Aerial

NOT TO SCALE SUBJECT TO CHANGE

NEC Orange Grove Rd. & Thornydale Rd Marana, Arizona Site Plan

NOT TO SCALE SUBJECT TO CHANGE

NEC Orange Grove Rd. & Thornydale Rd Marana, Arizona Site Plan

# NEC Orange Grove Rd. & Thornydale Rd Marana, Arizona Current Tenant List

| Tenant             | Suite # | Sq.Ft. | Tenant              | Suite # | Sq.Ft. |
|--------------------|---------|--------|---------------------|---------|--------|
| Gorgeous Nails     | 104     | 800    | Crying Onion Café   | 156     | 1,800  |
| AVAILABLE          | 108     | 587    | David's Barber Shop | 162     | 960    |
| State Farm         | 110     | 587    | Body Sculpting      | 166     | 880    |
| Domino's Pizza     | 122     | 1,200  | La Mesa Tortillas   | 168     | 1,505  |
| Allstate Insurance | 136     | 1,200  | Mt. Rose Academy    | 180     | 14,695 |
| Dream Dinners      | 132     | 1,794  | Ferguson Fixtures   | 3688    | 16,100 |
| High 5 Grille      | 146     | 3,900  | Horizon Church      | 3696    | 11,820 |
| OG Wash & Dry      | 150     | 1,800  |                     |         |        |

### Available:

± 587 SF

from \$12.00 PSF + NNN\*

NNN Estimated at \$4.54

**Available Properties:** 