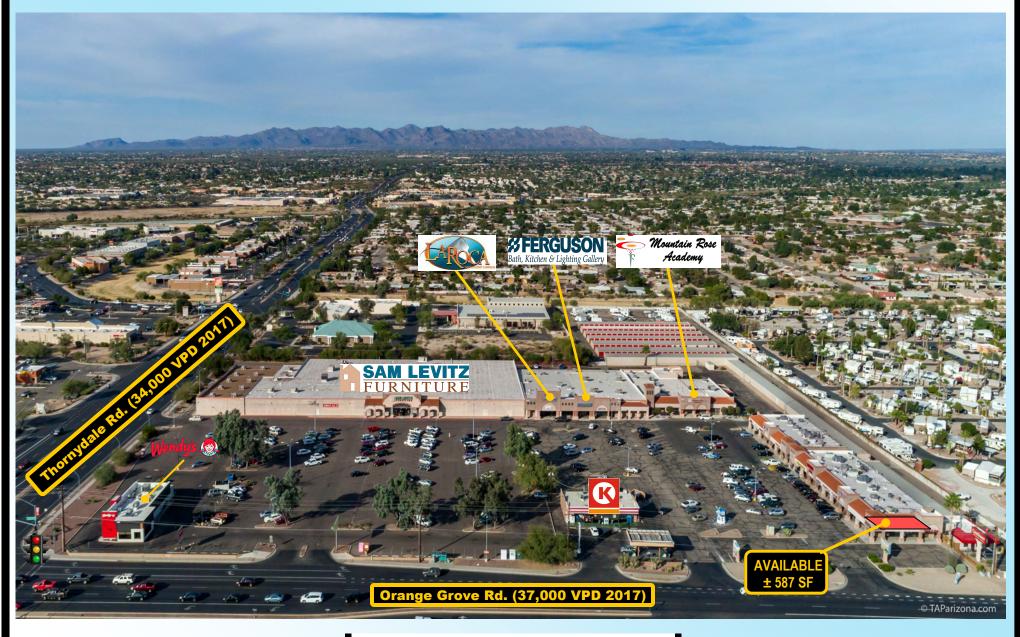

# **Aerial Map**

**TRAFFIC COUNTS: 88,800** Vehicles Per Day Orange Grove: **37,000** River Rd: **18,000** Thornydale: **33,800** 

### Available:

± 587 SF

from \$12.00 PSF + NNN\*

NNN Estimated at \$4.54

**Available Properties:** 