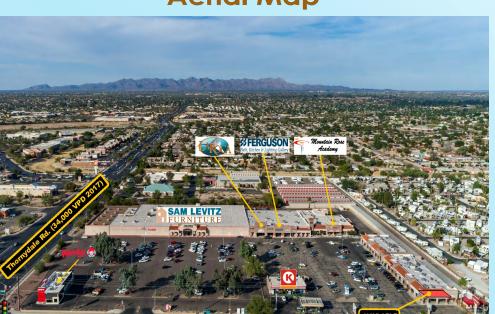

# **Aerial Map**

# NEC Orange Grove Rd. & Thornydale Rd Marana, Arizona Current Tenant List

| Tenant             | Suite # | Sq.Ft. | Tenant              | Suite # | Sq.Ft. |
|--------------------|---------|--------|---------------------|---------|--------|
| Gorgeous Nails     | 104     | 800    | Crying Onion Café   | 156     | 1,800  |
| AVAILABLE          | 108     | 587    | David's Barber Shop | 162     | 960    |
| State Farm         | 110     | 587    | Body Sculpting      | 166     | 880    |
| Domino's Pizza     | 122     | 1,200  | La Mesa Tortillas   | 168     | 1,505  |
| Allstate Insurance | 136     | 1,200  | Mt. Rose Academy    | 180     | 14,695 |
| Dream Dinners      | 132     | 1,794  | Ferguson Fixtures   | 3688    | 16,100 |
| High 5 Grille      | 146     | 3,900  | Horizon Church      | 3696    | 11,820 |
| OG Wash & Dry      | 150     | 1,800  |                     |         |        |