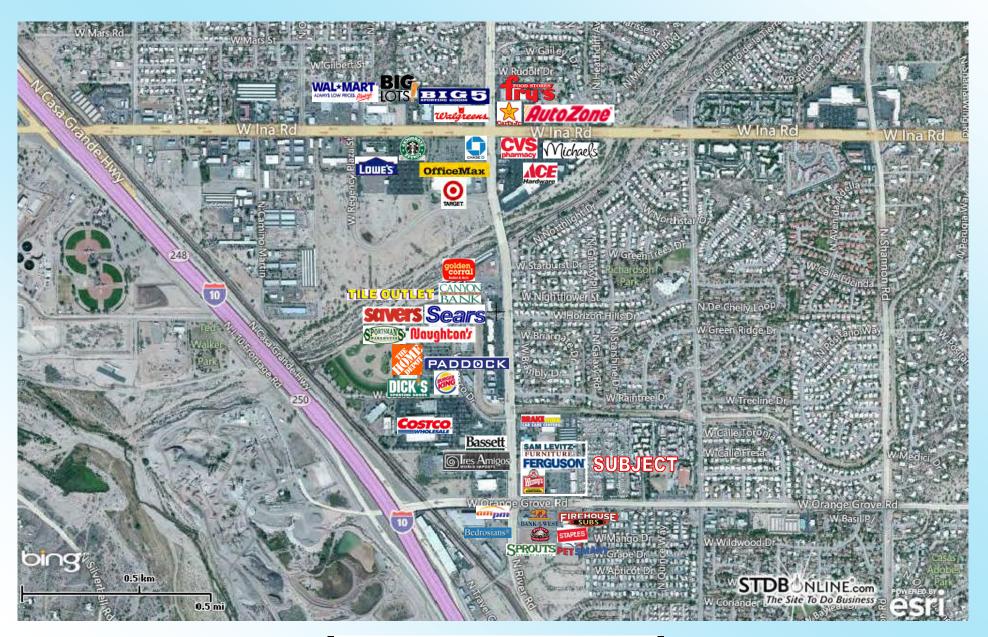

------------------|---------------|---------------|--------------|
| Population                     | 97,871        | 512,965       | 805,015      |
| Average<br>Household<br>Income | \$76,139      | \$73,679      | \$74,145     |
| Number of<br>Employees         | 42,185        | 246,950       | 357,766      |
| Total Retail<br>Expenditures   | \$1.7 Billion | \$6.9 Billion | \$11 Billion |

**TRAFFIC COUNTS: 88,800** Vehicles Per Day Orange Grove: **37,000** River Rd: **18,000** Thornydale: **33,800** 

# **Area Map**



# Site Map



NEC Orange Grove Rd. & Thornydale Rd Marana, Arizona Aerial



NOT TO SCALE SUBJECT TO CHANGE

NEC Orange Grove Rd. & Thornydale Rd Marana, Arizona Site Plan



NOT TO SCALE SUBJECT TO CHANGE

NEC Orange Grove Rd. & Thornydale Rd Marana, Arizona Site Plan



# NEC Orange Grove Rd. & Thornydale Rd Marana, Arizona Current Tenant List

| Tenant             | Suite # | Sq.Ft. | Tenant              | Suite # | Sq.Ft. |
|--------------------|---------|--------|---------------------|---------|--------|
| Gorgeous Nails     | 104     | 800    | Crying Onion Café   | 156     | 1,800  |
| AVAILABLE          | 108     | 587    | David's Barber Shop | 162     | 960    |
| State Farm         | 110     | 587    | Body Sculpting      | 166     | 880    |
| Domino's Pizza     | 122     | 1,200  | La Mesa Tortillas   | 168     | 1,505  |
| Allstate Insurance | 136     | 1,200  | Mt. Rose Academy    | 180     | 14,695 |
| Dream Dinners      | 132     | 1,794  | Ferguson Fixtures   | 3688    | 16,100 |
| High 5 Grille      | 146     | 3,900  | Horizon Church