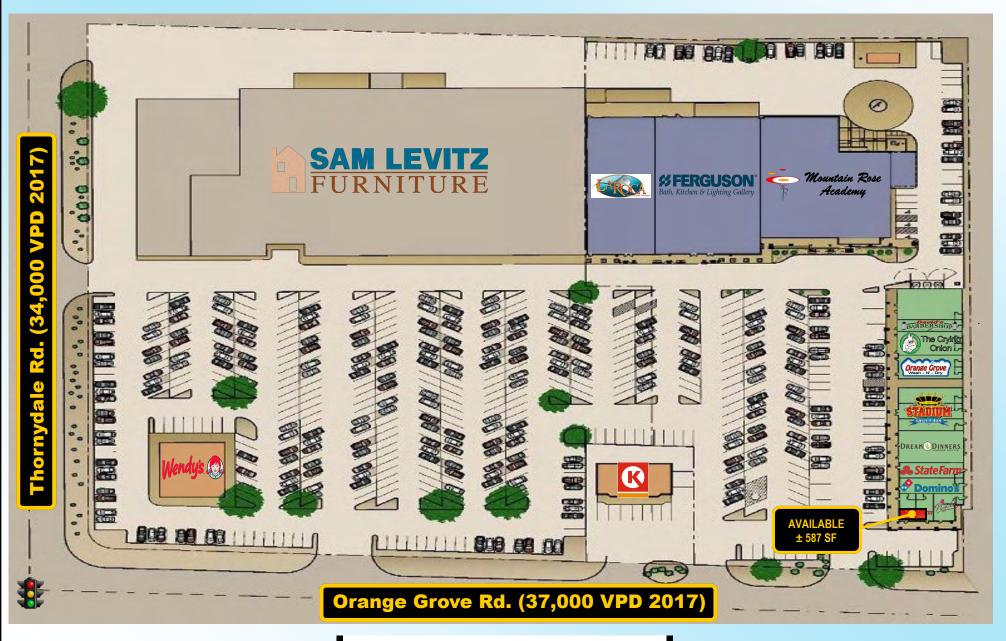

# Site Map

NEC Orange Grove Rd. & Thornydale Rd Marana, Arizona Aerial

NOT TO SCALE SUBJECT TO CHANGE

NEC Orange Grove Rd. & Thornydale Rd Marana, Arizona Site Plan

NOT TO SCALE SUBJECT TO CHANGE

NEC Orange Grove Rd. & Thornydale Rd Marana, Arizona Site Plan

# NEC Orange Grove Rd. & Thornydale Rd Marana, Arizona Current Tenant List

| Tenant             | Suite # | Sq.Ft. | Tenant              | Suite # | Sq.Ft. |
|--------------------|---------|--------|---------------------|---------|--------|
| Gorgeous Nails     | 104     | 800    | Crying Onion Café   | 156     | 1,800  |
| AVAILABLE          | 108     | 587    | David's Barber Shop | 162     | 960    |
| State Farm         | 110     | 587    | Body Sculpting      | 166     | 880    |
| Domino's Pizza     | 122     | 1,200  | La Mesa Tortillas   | 168     | 1,505  |
| Allstate Insurance | 136     | 1,200  | Mt. Rose Academy    | 180     | 14,695 |
| Dream Dinners      | 132     | 1,794  | Ferguson Fixtures   | 3688    | 16,100 |
| High 5 Grille      | 146     | 3,900  | Horizon Church      | 3696    | 11,820 |
| OG Wash & Dry      | 150     | 1,800  |                     |         |        |

### Available:

± 587 SF

from \$12.00 PSF + NNN\*

NNN Estimated at \$4.54

**Available Properties:** 