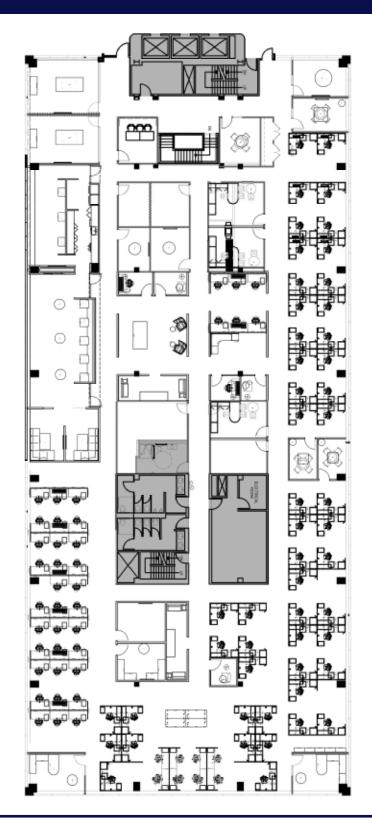

## **55 CAMBRIDGE PARKWAY** 7<sup>TH</sup> FLOOR · 21,389 SF · EXISTING CONDITIONS

617.951.4161 COMPANY jmoore@lpc.com

JEFFREY C. MOORE CHRISTOPHER P. SCOTT 617.951.4135 cscott@lpc.com

53 State Street, Boston, MA 02109 | 617.951.4100 | www.lpcboston.com