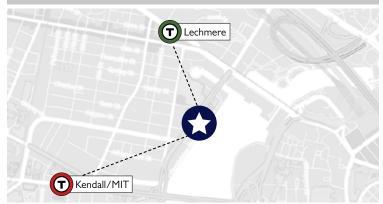

## 55 CAMBRIDGE PARKWAY CLASS A OFFICE SPACE · CAMBRIDGE, MA

21,389 SF ON 7<sup>TH</sup> FLOOR

BUILT OUT IN 2017

AVAILABLE AS EARLY AS QI 2020

Ample Garage Parking Available

Located near Storrow Drive, the Mass Pike, the Southeast Expressway, and I-93

Nearby Amenities Include Cambridgeside Galleria & Royal Sonesta Boston

Private Outdoor Patio

Gorgeous views of Charles River and Boston skyline

Walking distance to MBTA Red & Green Lines