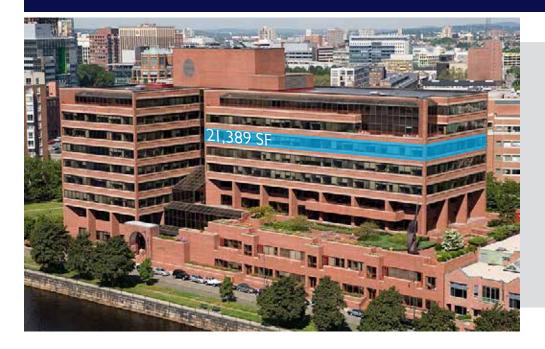

## 55 CAMBRIDGE PARKWAY CLASS A OFFICE SPACE · CAMBRIDGE, MA

21,389 SF ON 7<sup>TH</sup> FLOOR

BUILT OUT IN 2017

AVAILABLE AS EARLY AS QI 2020

Ample Garage Parking Available

Located near Storrow Drive, the Mass Pike, the Southeast Expressway, and I-93

Nearby Amenities Include Cambridgeside Galleria & Royal Sonesta Boston

Private Outdoor Patio

Gorgeous views of Charles River and Boston skyline

Walking distance to MBTA Red & Green Lines