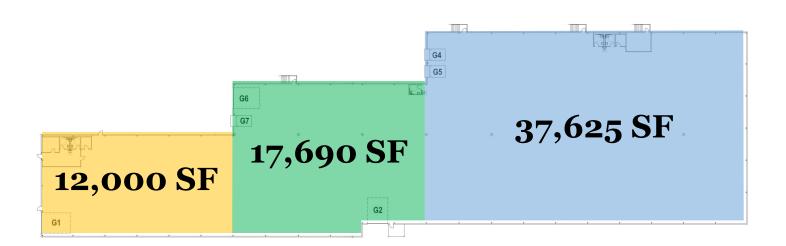

#### **PROPERTY FEATURES**

- ⇒ 67,315 SF
- ⇒ Divisible to 12,000 / 17,690 / 37,625 SF
- ⇒ 3.404 Acres
- ⇒ 24' Clear Height
- $\Rightarrow$  (3) 9'x10' Dock Doors
- $\Rightarrow$  (3) 16'x16' Drive-in Doors
- ⇒ Interstate Exposure 48,000+ VPD
- ⇒ ESFR Sprinkler / LED Lighting
- ⇒ Occupancy Q1 2022
- ⇒ 800 amp, 480v 3 Phase Electric
- ⇒ For Lease: \$7.00/SF/YR + NNN
- ⇒ For Sale: \$4,800,000 (\$74.40/SF)

#### **BUILDING SPECS**

| Total Building SF | 67,315 SF                             |
|-------------------|---------------------------------------|
| Divisible To      | 12,000 SF / 17,690 SF / 37,625 SF     |
| Acres             | 3.404+/- ac                           |
| Dock Doors        | (3) 9'x10' with levelers and shelters |
| Drive-In Doors    | (3) 16'x16'                           |
| Clear Height      | 24'                                   |
| Column Spacing    | 50' x 80'                             |
| Office            | 680 SF                                |
| Sprinkler         | ESFR                                  |
| Interior Lighting | LED (Motion Sensor)                   |
| Year Built        | 2021                                  |
| Construction Type | Steel & Metal Siding                  |
| Zoning            | I-1 Light Industrial                  |
| Floor             | 6" Reinforced Concrete                |
| Electric          | 800 amp 480v 3-Phase                  |