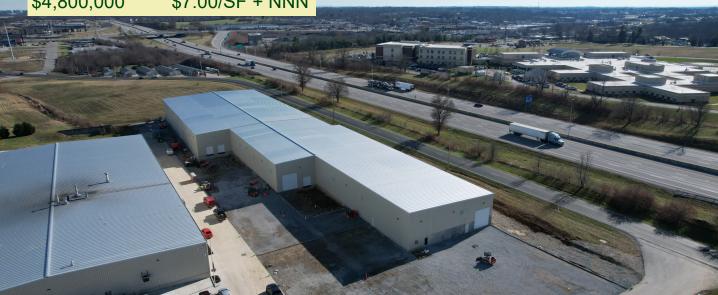

100 Tierney Way Winchester, KY 40391

\$4,800,000 \$7.00/SF + NNN

#### **PROPERTY FEATURES**

- ⇒ 67,315 SF
- ⇒ Divisible to 12,000 / 17,690 / 37,625 SF
- ⇒ 3.404 Acres
- ⇒ 24' Clear Height
- $\Rightarrow$  (3) 9'x10' Dock Doors
- $\Rightarrow$  (3) 16'x16' Drive-in Doors
- ⇒ Interstate Exposure 48,000+ VPD
- ⇒ ESFR Sprinkler / LED Lighting
- ⇒ Occupancy Q1 2022
- ⇒ 800 amp, 480v 3 Phase Electric
- ⇒ For Lease: \$7.00/SF/YR + NNN
- ⇒ For Sale: \$4,800,000 (\$74.40/SF)