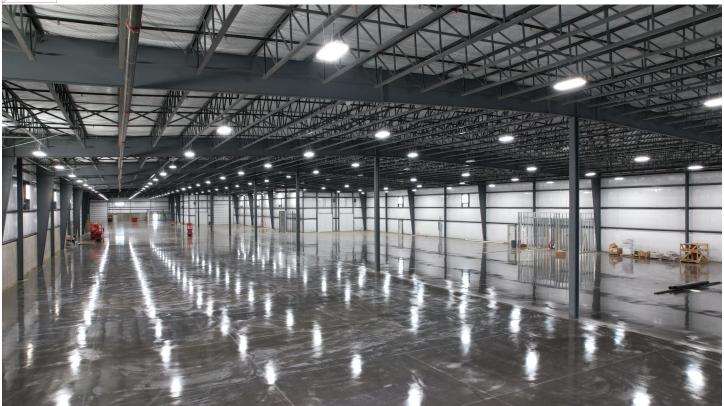

FEATURES**

- ⇒ 67,315 SF
- ⇒ Divisible to 12,000 / 17,690 / 37,625 SF
- ⇒ 3.404 Acres
- ⇒ 24' Clear Height
- $\Rightarrow$  (3) 9'x10' Dock Doors
- $\Rightarrow$  (3) 16'x16' Drive-in Doors
- ⇒ Interstate Exposure 48,000+ VPD
- ⇒ ESFR Sprinkler / LED Lighting
- ⇒ Occupancy Q1 2022
- ⇒ 800 amp, 480v 3 Phase Electric
- ⇒ For Lease: \$7.00/SF/YR + NNN
- ⇒ For Sale: \$4,800,000 (\$74.40/SF)



#### **CONTACT US**



UPS Worldport - Louisville, KY (92 miles)

Located less than 1 mile from I-64

Amazon Hub - Hebron, KY (90 miles)

Lexington (15 miles) - Louisville (91 miles) - Cincinnati (95 miles)

### **Brian Erwin, CCIM**

859-492-5416

berwin@thegibsoncompany.com

### **Greg Erwin**

859-552-5416

gerwin@thegibsoncompany.com





100 Tierney Way Winchester, KY 40391



# PROPERTY PICTURES









### **CONTACT US**

**Brian Erwin, CCIM** 

859-492-5416

berwin@thegibsoncompany.com

**Greg Erwin** 

859-552-5416

gerwin@thegibsoncompany.com

www.thegibsoncompany.com

The Gibson Company 1050 Monarch St #200 Lexington, KY 40513



100 Tierney Way Winchester, KY 40391









#### **CONTACT US**

**Brian Erwin, CCIM** 

859-492-5416 berwin@thegibsoncompany.com

**Greg Erwin** 

859-552-5416

gerwin@thegibsoncompany.com





#### FLOOR PLAN





### **CONTACT US**

**Brian Erwin, CCIM** 

859-492-5416 berwin@thegibsoncompany.com

**Greg Erwin** 

859-552-5416

gerwin@thegibsoncompany.com



100 Tierney Way Winchester, KY 40391







#### **CONTACT US**

**Brian Erwin, CCIM** 859-492-5416 berwin@thegibsoncompany.com **Greg Erwin** 

859-552-5416

gerwin@thegibsoncompany.com