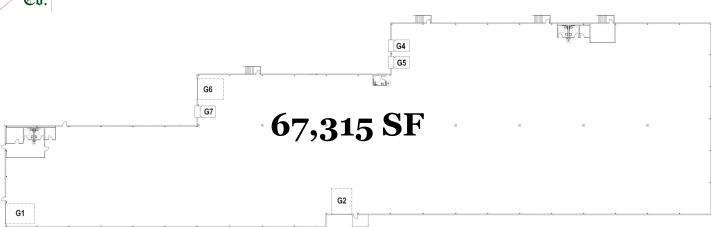

#### **PROPERTY FEATURES**

- ⇒ 67,315 SF
- ⇒ Divisible to 12,000 / 17,690 / 37,625 SF
- ⇒ 3.404 Acres
- ⇒ 24' Clear Height
- $\Rightarrow$  (3) 9'x10' Dock Doors
- $\Rightarrow$  (3) 16'x16' Drive-in Doors
- ⇒ Interstate Exposure 48,000+ VPD
- ⇒ ESFR Sprinkler / LED Lighting
- ⇒ Occupancy Q1 2022
- ⇒ 800 amp, 480v 3 Phase Electric
- ⇒ For Lease: \$7.00/SF/YR + NNN
- ⇒ For Sale: \$4,800,000 (\$74.40/SF)

#### **BUILDING SPECS**

| Total Building SF | 67,315 SF                             |
|-------------------|---------------------------------------|
| Divisible To      | 12,000 SF / 17,690 SF / 37,625 SF     |
| Acres             | 3.404+/- ac                           |
| Dock Doors        | (3) 9'x10' with levelers and shelters |
| Drive-In Doors    | (3) 16'x16'                           |
| Clear Height      | 24'                                   |
| Column Spacing    | 50' x 80'                             |
| Office            | 680 SF                                |
| Sprinkler         | ESFR                                  |
| Interior Lighting | LED (Motion Sensor)                   |
| Year Built        | 2021                                  |
| Construction Type | Steel & Metal Siding                  |
| Zoning            | I-1 Light Industrial                  |
| Floor             | 6" Reinforced Concrete                |
| Electric          | 800 amp 480v 3-Phase                  |