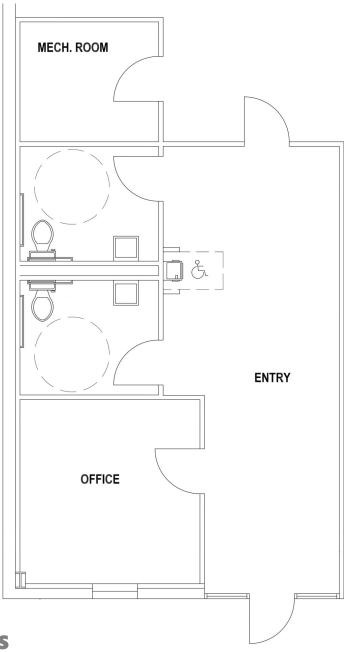

n, CCIM** 

859-492-5416

berwin@thegibsoncompany.com

**Greg Erwin** 

859-552-5416

gerwin@thegibsoncompany.com

www.thegibsoncompany.com

The Gibson Company 1050 Monarch St #200 Lexington, KY 40513



100 Tierney Way Winchester, KY 40391









#### **CONTACT US**

**Brian Erwin, CCIM** 

859-492-5416 berwin@thegibsoncompany.com

**Greg Erwin** 

859-552-5416

gerwin@thegibsoncompany.com





#### FLOOR PLAN





### **CONTACT US**

**Brian Erwin, CCIM** 

859-492-5416 berwin@thegibsoncompany.com

**Greg Erwin** 

859-552-5416

gerwin@thegibsoncompany.com



100 Tierney Way Winchester, KY 40391







#### **CONTACT US**

**Brian Erwin, CCIM** 859-492-5416 berwin@thegibsoncompany.com **Greg Erwin** 

859-552-5416

gerwin@thegibsoncompany.com



100 Tierney Way Winchester, KY 40391







### **CONTACT US**

**Brian Erwin, CCIM** 

859-492-5416 berwin@thegibsoncompany.com

**Greg Erwin** 

859-552-5416

gerwin@thegibsoncompany.com

www.thegibsoncompany.com

The Gibson Company 1050 Monarch St #200 Lexington, KY 40513

100 Tierney Way Winchester, KY 40391



#### **BUILDING SPECS**

| Total Building SF | 67,315 SF                             |
|-------------------|---------------------------------------|
| Divisible To      | 12,000 SF / 17,690 SF / 37,625 SF     |
| Acres             | 3.404+/- ac                           |
| Dock Doors        | (3) 9'x10' with levelers and shelters |
| Drive-In Doors    | (3) 16'x16'                           |
| Clear Height      | 24'                                   |
| Column Spacing    | 50' x 80'                             |
|