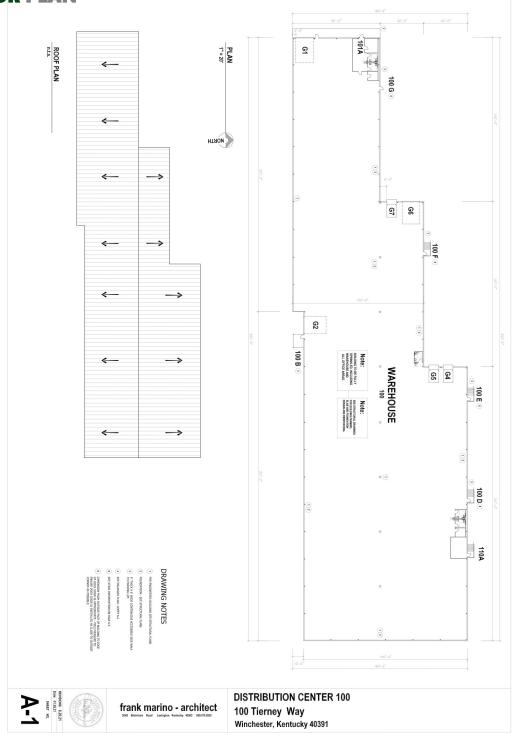

Located less than 1 mile from I-64

Amazon Hub - Hebron, KY (90 miles)

Lexington (15 miles) - Louisville (91 miles) - Cincinnati (95 miles)

### **Brian Erwin, CCIM**

859-492-5416

berwin@thegibsoncompany.com

### **Greg Erwin**

859-552-5416

gerwin@thegibsoncompany.com





100 Tierney Way Winchester, KY 40391



# PROPERTY PICTURES









### **CONTACT US**

**Brian Erwin, CCIM** 

859-492-5416

berwin@thegibsoncompany.com

**Greg Erwin** 

859-552-5416

gerwin@thegibsoncompany.com

www.thegibsoncompany.com

The Gibson Company 1050 Monarch St #200 Lexington, KY 40513



100 Tierney Way Winchester, KY 40391









#### **CONTACT US**

**Brian Erwin, CCIM** 

859-492-5416 berwin@thegibsoncompany.com

**Greg Erwin** 

859-552-5416

gerwin@thegibsoncompany.com





#### FLOOR PLAN





### **CONTACT US**

**Brian Erwin, CCIM** 

859-492-5416 berwin@thegibsoncompany.com

**Greg Erwin** 

859-552-5416

gerwin@thegibsoncompany.com



100 Tierney Way Winchester, KY 40391







#### **CONTACT US**

**Brian Erwin, CCIM** 859-492-5416 berwin@thegibsoncompany.com **Greg Erwin** 

859-552-5416

gerwin@thegibsoncompany.com



100 Tierney Way Winchester, KY 40391







### **CONTACT US**

**Brian Erwin, CCIM** 

859-492-5416 berwin@thegibsoncompany.com

**Greg Erwin** 

859-552-5416

gerwin@thegibsoncompany.com

www.thegibsoncompany.com

The Gibson Company 1050 Monarch St #200 Lexington, KY 40513

100 Tierney Way Winchester, KY 40391



#### **BUILDING SPECS**

| Total Building SF | 67,315 SF                             |
|-------------------|---------------------------------