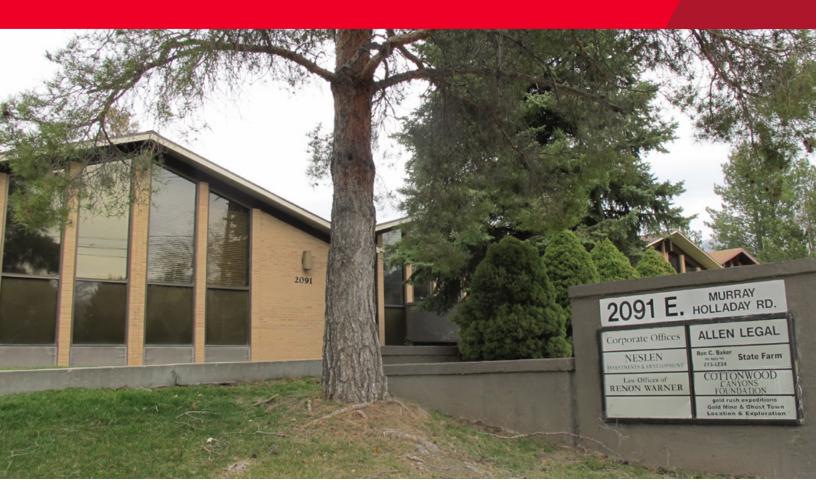

## 2091 E Murray Holladay Road Holladay, Utah

## **Property Highlights**

- Full service
- 201 1,800 SF
- Great area with easy access off Murray Holladay Road
- · Abundant parking
- · Many nearby amenities
- · Comes with its own personal entrance
- · Space is in perfect condition
- 6 offices, reception area, cubicles, large storage area
- · New paint, carpet, and tall wood ceilings
- Beautiful outdoor/common area

# 2091 E Murray Holladay Road Holladay, Utah