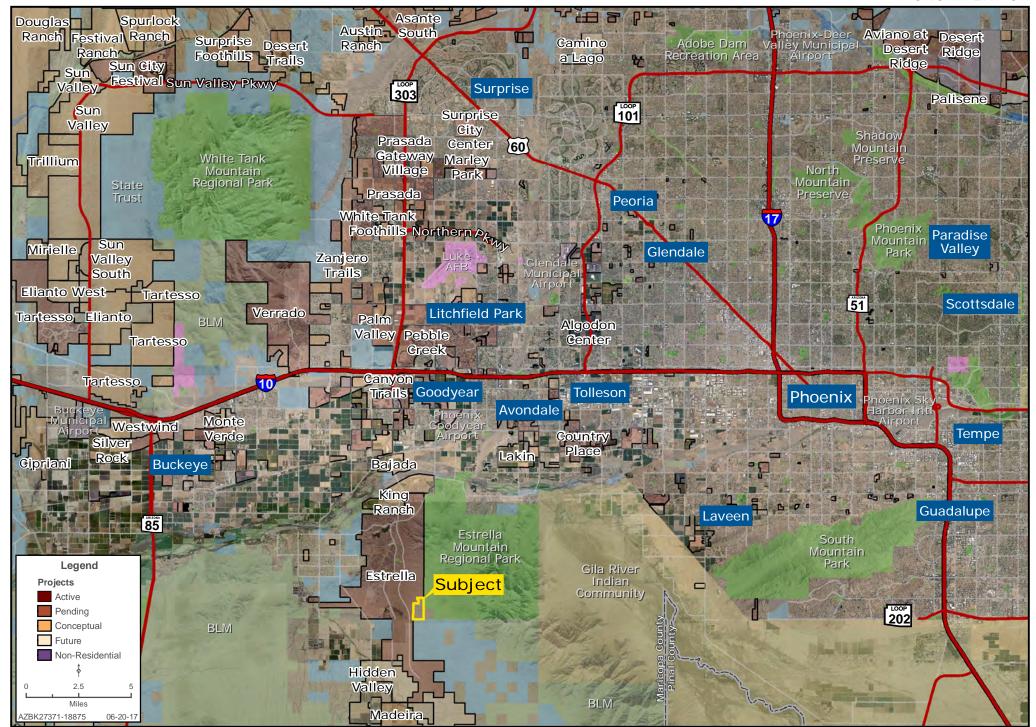

\$383.86 (2016)

#### **SCHOOLS**

Weststar Elementary (Liberty Elementary School District) - approx. 2 miles NW of Site

Estrella Foothills High School (Buckeye Union High School District) - approx. 2 miles NW of Site

#### **COMMENTS**

- Property is adjacent to Estrella, one of the most active and highly amenitized communities in Phoenix click here for more details.
- 1,191 Approved Dwelling Units per PAD Zoning
- Active Grazing Lease through March, 2018
- Completed Preliminary Drainage Report
- 2010 Updated ALTA
- 2009 Traffic Impact Analysis
- RBF Preliminary Water & Sewer Report
- Approval of Analysis of Assured Water Supply ASWR March 17, 2014
- Proposed community does not contain any 404 or defined wash jurisdictional areas

#### **COMMUNITY LAND PLAN**



### **REGIONAL MAP**





### **SURROUNDING DEVELOPMENT MAP**





# **SURROUNDING AREA MAP**





## **ESTRELLA ACTIVE BUILDERS MAP**





## **OVERLAY MAP**