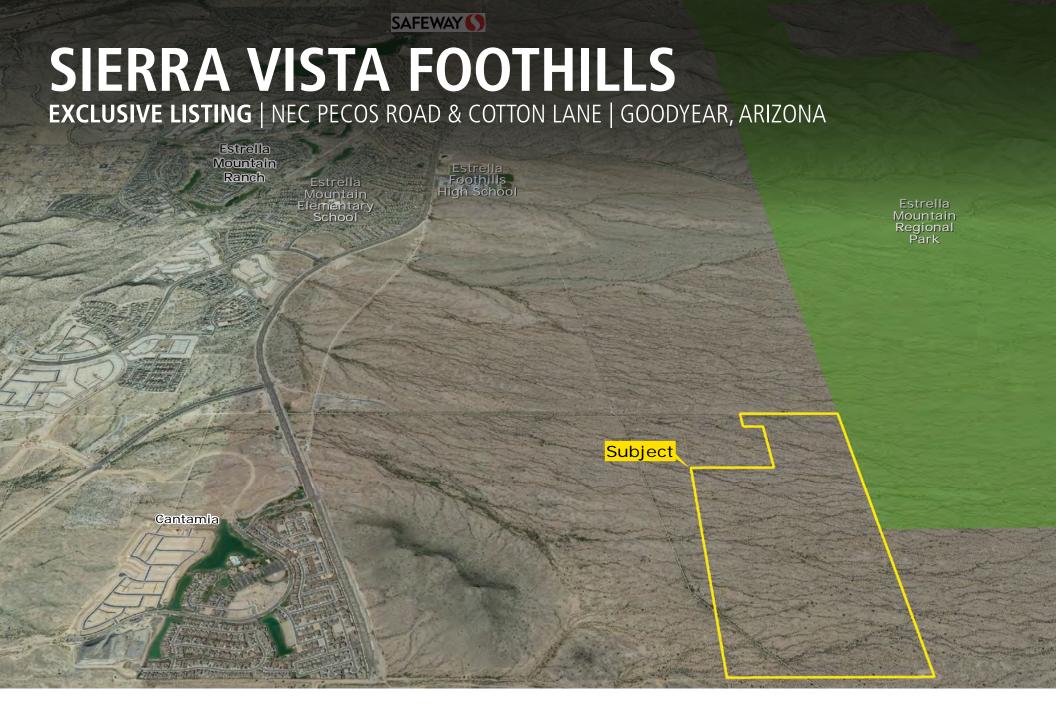

#### **LOCATION**

NEC Pecos Road and Cotton Lane (163rd Avenue/Sarival Road Alignments)

**SIZE** ±280.8 acres

**PRICE** Submit