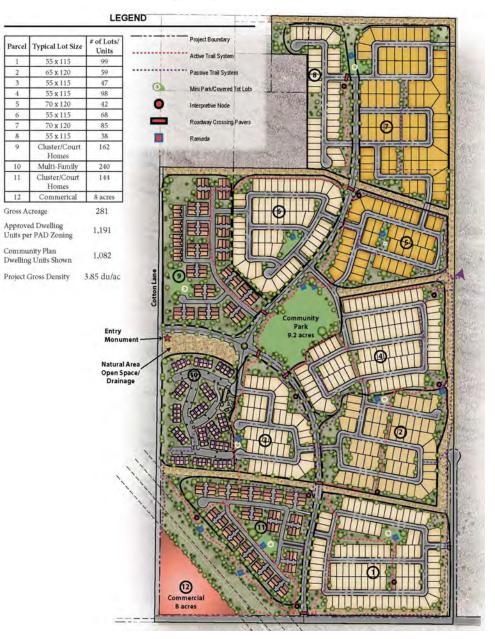

#### **COMMUNITY LAND PLAN**

#### **ZONING**

PAD – Passes & Amended 11/15/2010 (amended by ordinance #10-1227)
Click here to view Amended Final PAD
Click here to view Ordinance Doc. #10-1227

**UNITS** 1,191 Approved Dwelling Units per PAD Zoning