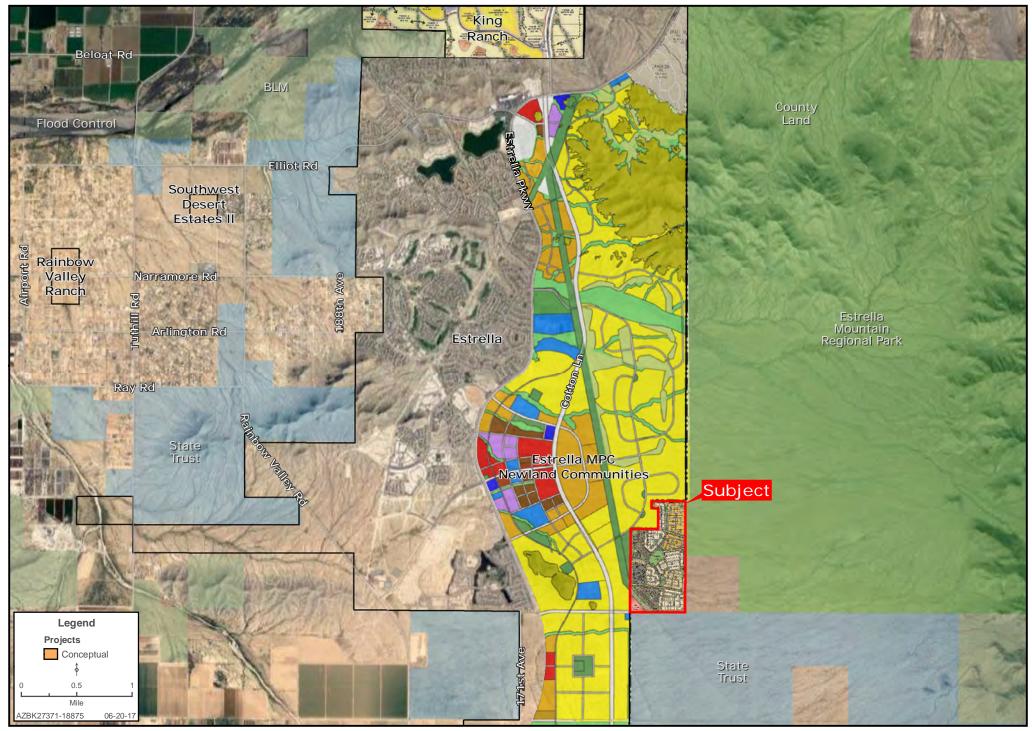

### **SURROUNDING DEVELOPMENT MAP**

#### **COMMENTS**

- Property is adjacent to Estrella, one of the most active and highly amenitized communities in Phoenix click here for more details.
- 1,191 Approved Dwelling Units per PAD Zoning
- Active Grazing Lease through March, 2018
- Completed Preliminary Drainage Report
- 2010 Updated ALTA
- 2009 Traffic Impact Analysis
- RBF Preliminary Water & Sewer Report
- Approval of Analysis of Assured Water Supply ASWR March 17, 2014
- Proposed community does not contain any 404 or defined wash jurisdictional areas