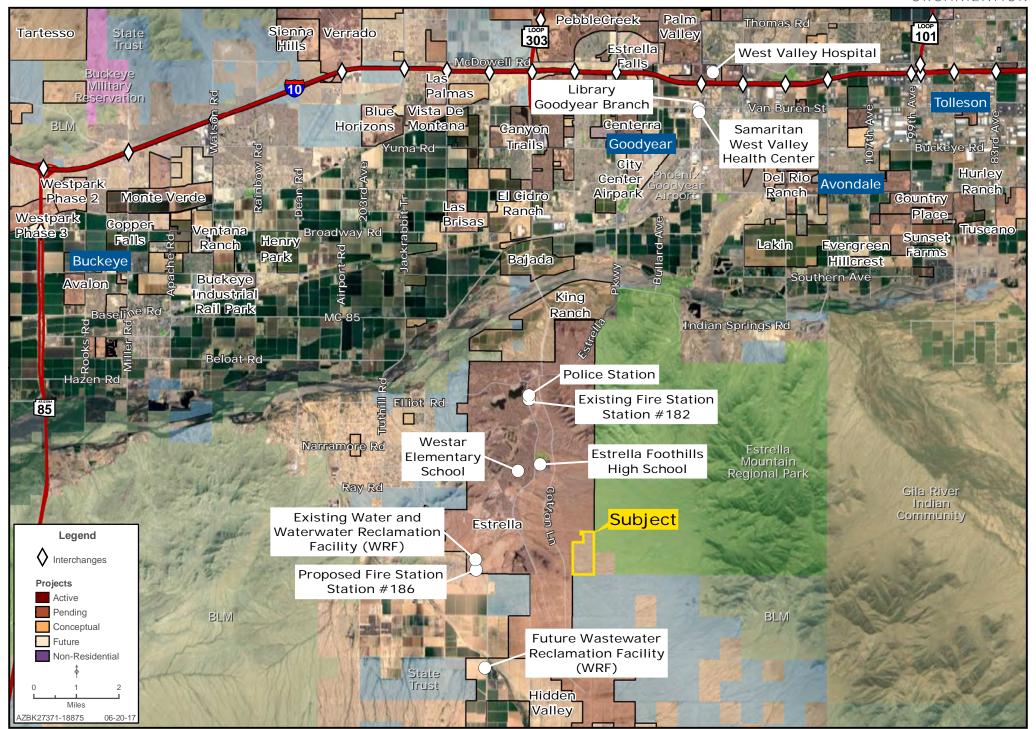

### **SURROUNDING DEVELOPMENT MAP**

#### **SCHOOLS**

Weststar Elementary (Liberty Elementary School District) - approx. 2 miles NW of Site

Estrella Foothills High School (Buckeye Union High School District) - approx. 2 miles NW of Site