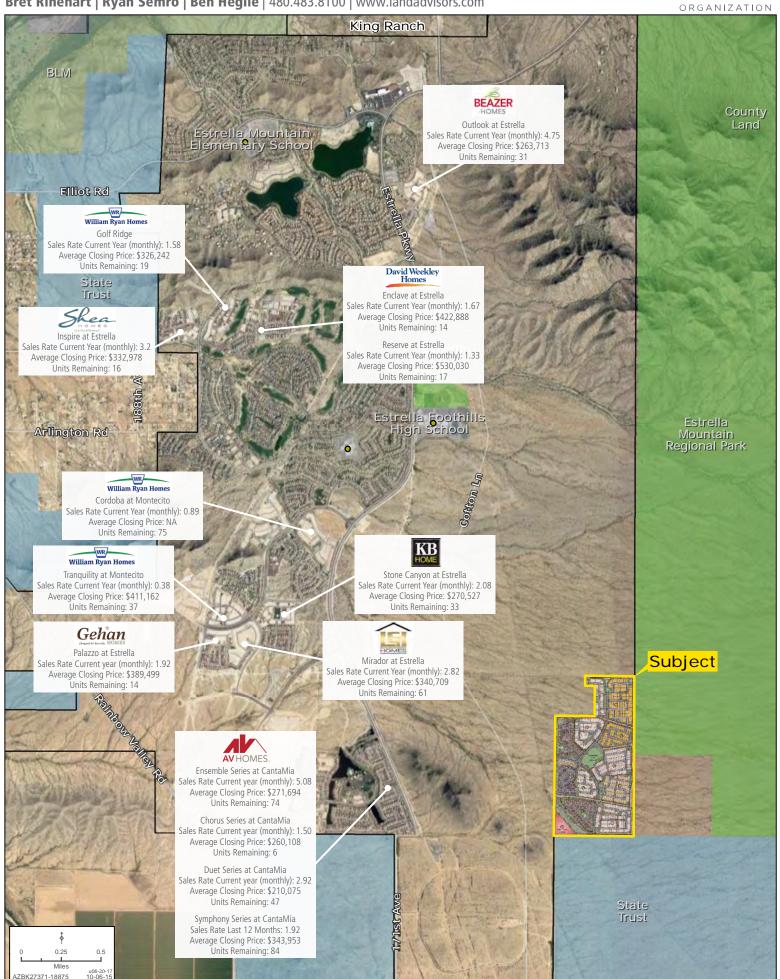

## **ESTRELLA ACTIVE BUILDERS MAP**

#### **COMMENTS**

- Property is adjacent to Estrella, one of the most active and highly amenitized communities in Phoenix click here for more details.
- 1,191 Approved Dwelling Units per PAD Zoning
- Active Grazing Lease through March, 2018
- Completed Preliminary Drainage Report
- 2010 Updated ALTA
- 2009 Traffic Impact Analysis
- RBF Preliminary Water & Sewer Report
- Approval of Analysis of Assured Water Supply ASWR March 17, 2014
- Proposed community does not contain any 404 or defined wash jurisdictional areas