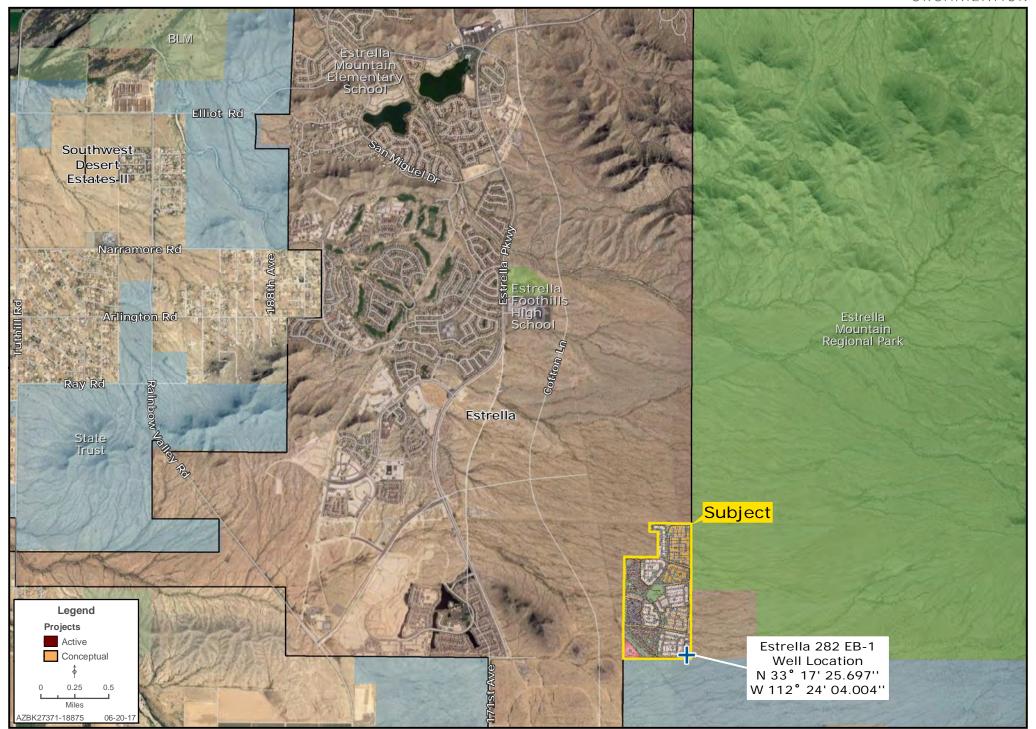

lls High School (Buckeye Union High School District) - approx. 2 miles NW of Site

#### **COMMENTS**

- Property is adjacent to Estrella, one of the most active and highly amenitized communities in Phoenix click here for more details.
- 1,191 Approved Dwelling Units per PAD Zoning
- Active Grazing Lease through March, 2018
- Completed Preliminary Drainage Report
- 2010 Updated ALTA
- 2009 Traffic Impact Analysis
- RBF Preliminary Water & Sewer Report
- Approval of Analysis of Assured Water Supply ASWR March 17, 2014
- Proposed community does not contain any 404 or defined wash jurisdictional areas

#### **COMMUNITY LAND PLAN**



### **REGIONAL MAP**





### **SURROUNDING DEVELOPMENT MAP**





# **SURROUNDING AREA MAP**





## **ESTRELLA ACTIVE BUILDERS MAP**





## **OVERLAY MAP**