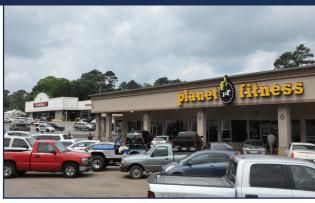

#### **LOCATION HIGHLIGHTS**

- High Traffic Grocery and Fitness Anchored Shopping Center
- Strategically Located on Hwy 59, the Main Artery of Nacogdoches
- Signalized Intersection with Traffic Counts of Over 20,000 VPD
- High Profile End Cap and Stand Alone Suites Available

## SOUTHGATE SHOPPING CENTER

1005 - 1216 SOUTH STREET, NACOGDOCHES, TEXAS 75964

|                               | AVAILABLE UNITS |  |  |  |
|-------------------------------|-----------------|--|--|--|
| Unit 1006 1,000 SF Stand Alon | е               |  |  |  |
| Unit 1018 1,700 SF End Cap    |                 |  |  |  |
| Unit 1100 8,000 SF Inline     |                 |  |  |  |