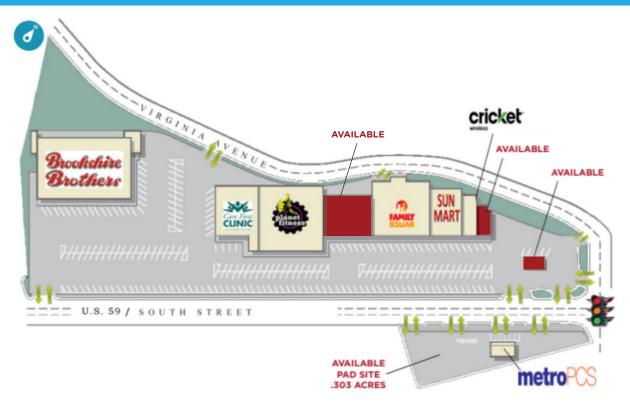

#### **LOCATION HIGHLIGHTS**

- High Traffic Grocery and Fitness Anchored Shopping Center
- Strategically Located on Hwy 59, the Main Artery of Nacogdoches
- Signalized Intersection with Traffic Counts of Over 20,000 VPD
- High Profile End Cap and Stand Alone Suites Available

## SOUTHGATE SHOPPING CENTER

1005 - 1216 SOUTH STREET, NACOGDOCHES, TEXAS 75964

|                               | AVAILABLE UNITS |  |  |  |
|-------------------------------|-----------------|--|--|--|
| Unit 1006 1,000 SF Stand Alon | е               |  |  |  |
| Unit 1018 1,700 SF End Cap    |                 |  |  |  |
| Unit 1100 8,000 SF Inline     |                 |  |  |  |