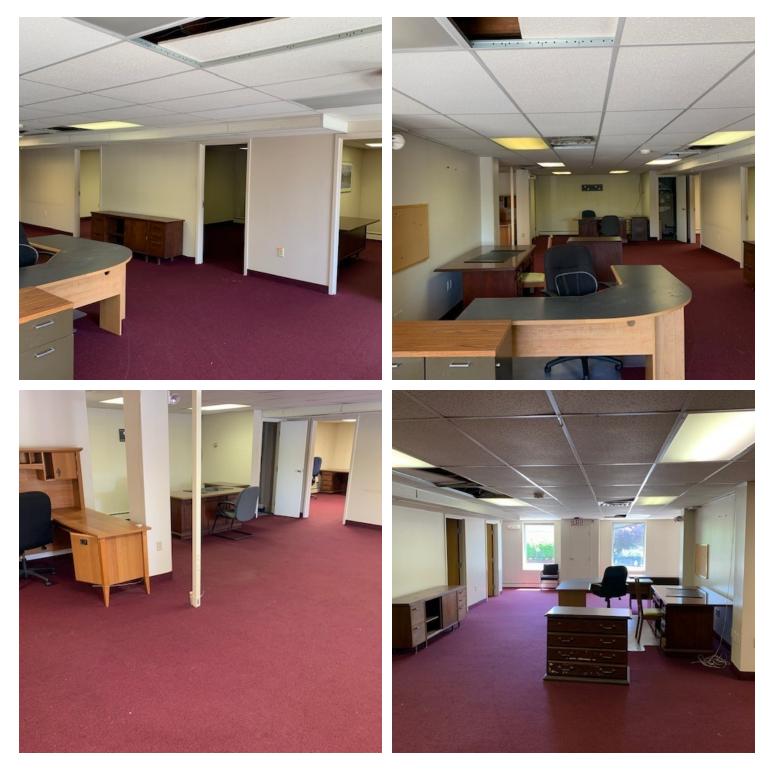

#### **PROPERTY OVERVIEW**

Kelleher & Sadowsky Associates, Inc. is pleased to introduce ±2,500 SF of professional office space as available for lease at 334 Boston Turnpike in Shrewsbury, MA. Conveniently located directly on Route 9, this property offers great visibility for your company while also providing employees, customers and clients with ample amount of off-street paved parking. The current build-out includes four private offices, open bullpen area, reception, kitchenette and bathroom. In this multi-tenanted building, current tenants include Cloyd Financial Planning and Liberty Tax Service. Please contact us today to schedule a tour!

# **ADDITIONAL PHOTOS**