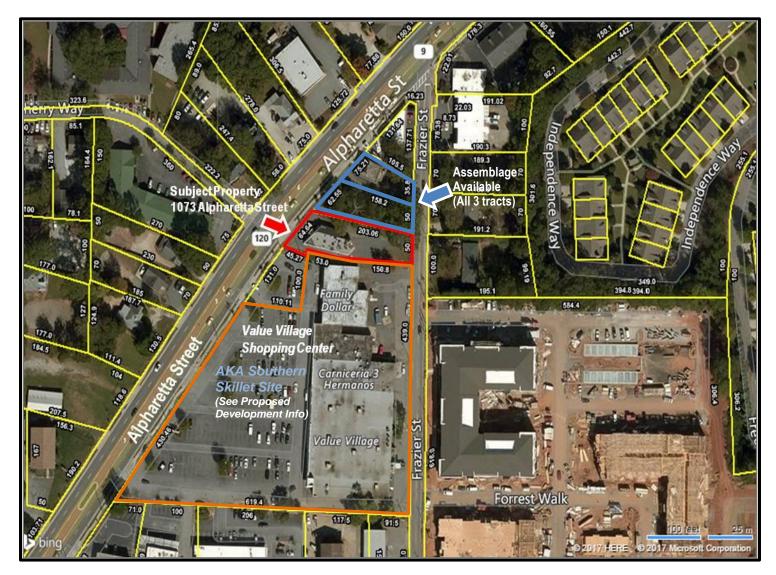

### Plat Map

### **Property Highlights**

- Price: \$850,000.00/\$283.33 PSF
- Approximately 2,511 SF on 0.33 Acres
- Adjoins the Value Village Shopping Center
  AKA, Southern Skillet Site (see Proposed City Center Development Information)
- Frontage: 64.64' on Alpharetta Street
- 50.00' on Frazier Street
- In Roswell Historic District & Opportunity Zone
- Zoning: DX- Downtown Mixed Use, City of Roswell
- Parking: 14 Surface Spaces; Ratio: 4.67/1,000 SF
- Adjacent to Roswell City Hall, Roswell Public Library and the Roswell Cultural Arts Center
- Excellent Roswell Amenities & Access to GA 400