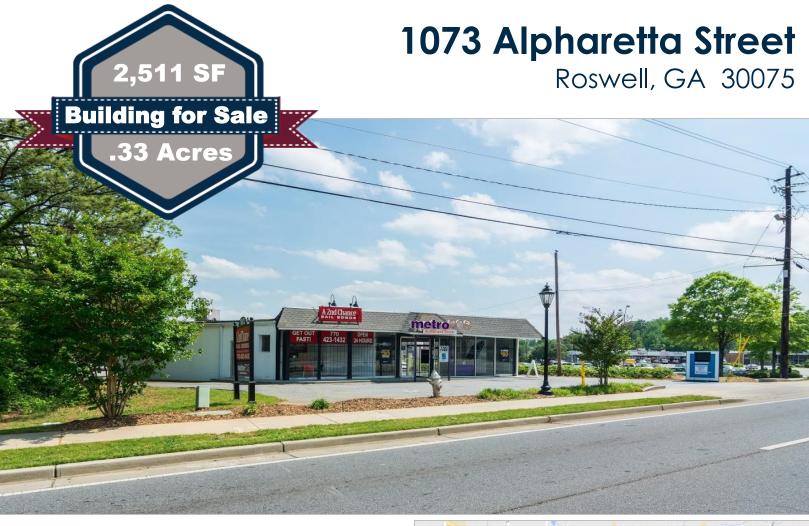

# 1073 Alpharetta Street

Roswell, GA 30075

### **Property Highlights**

- Price: \$850,000.00/\$283.33 PSF
- Approximately 2,511 SF on 0.33 Acres
- Adjoins the Value Village Shopping Center
  AKA, Southern Skillet Site (see Proposed City Center Development Information)
- Frontage: 64.64' on Alpharetta Street
- 50.00' on Frazier Street
- In Roswell Historic District & Opportunity Zone
- Zoning: DX- Downtown Mixed Use, City of Roswell
- Parking: 14 Surface Spaces; Ratio: 4.67/1,000 SF
- Adjacent to Roswell City Hall, Roswell Public Library and the Roswell Cultural Arts Center
- Excellent Roswell Amenities & Access to GA 400