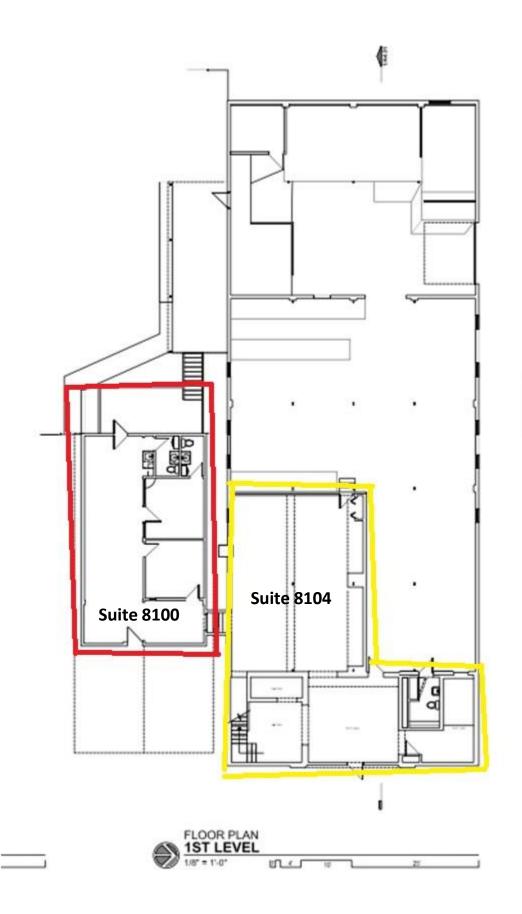

## **Important Information**

- 7,250 +/- Useable Sq Ft
- Two Separate Office Areas 1,752 Sq Ft and 1,250 Sq Ft
- 4,248 Sq Ft Warehouse
- Additional Mezzanine Office Space
- Three Bathrooms
- Private Deck
- 1 Dock Door Box Truck Height
- 3 Covered Parking Spots
- Fenced Storage Lot

#### Lease Details

- 8104 Suite 1,250 SF \$1,000 a month full service
- 8100 Suite 1,750 SF \$750 a month full service

Tenant is responsible for their own janitorial.

Outside Fenced Storage / Parking available at \$500 a month