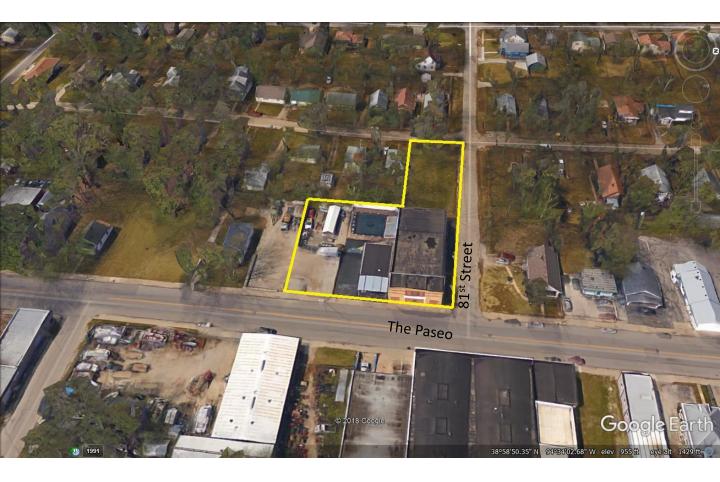

**Multipurpose Building For Sale or For Lease** 

8100-8106 The Paseo, Kansas City, MO, 64131 1709 E 81<sup>st</sup> Street, Kansas City, MO 64131

For more information, questions, or to schedule a tour of the property, please call Josh Haith

# Pictures

8100-8106 The Paseo, Kansas City, MO, 64131 1709 E 81<sup>st</sup> Street, Kansas City, MO 64131