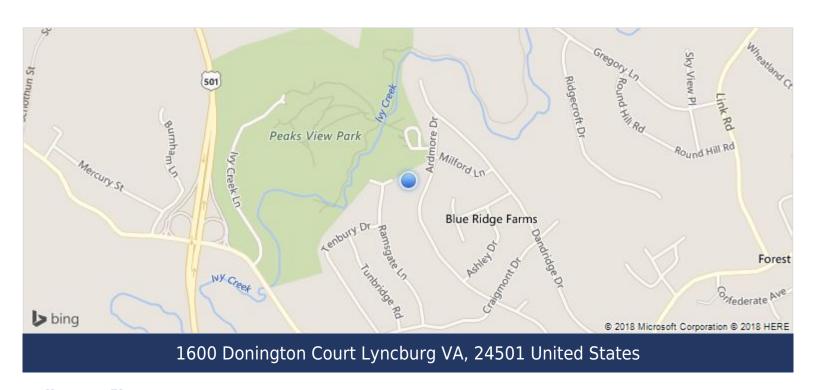

## **Contact for Price Multi-Family**

1600 Donington Court Lyncburg, VA 24501

| Property Type: | Multi-Family             |
|----------------|--------------------------|
| Zoning:        | R-3/R-4C                 |
| Listing ID:    | PQ29BC                   |
| Style:         | Multi Family - 2-4 Units |

## **Property Description**

Cul-de-sac lots for development in multi-family neighborhood. One - two lot group and one - four lot group available. Consists of 1600, 1602, 1603, 1605, 1611 & 1613 Donington Ct. Located next to Peaks View Park off of Wiggington Road. City water and sewer available. Contact agent for pricing.