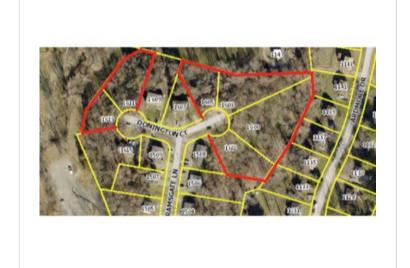

## **Property Description**

Cul-de-sac lots for development in multi-family neighborhood. One - two lot group and one - four lot group available. Consists of 1600, 1602, 1603, 1605, 1611 & 1613 Donington Ct. Located next to Peaks View Park off of Wiggington Road. City water and sewer available. Contact agent for pricing.