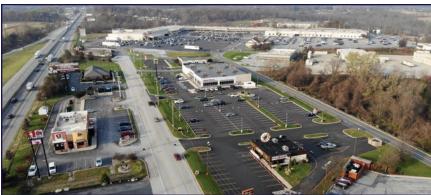

| 210     | AVAILABLE                      | 4,400   |
| S                        | 200     | AVAILABLE                      | 102,024 |
| Т                        | 310     | Classic Dry Cleaners           | 3,600   |
| U                        | 320     | Couch Potato Carpet & Flooring | 2,730   |
| Pad S                    | Site 1  | LEASE PENDING                  | 3,200   |
| Pad :                    | Site 2  | Planet Fitness                 | 17,800  |
| Pad :                    | Site 3  | Maple Donuts                   | 2,450   |



For More Information Call: 717.850.TRUE (8783) | www.TRUECommercial.com

# **ESTABLISHED REGIONAL COMPETITION MAP**



For More Information Call: 717.850.TRUE (8783) | www.TRUECommercial.com

# **AERIAL PHOTOS & BUILDING PHOTOS**