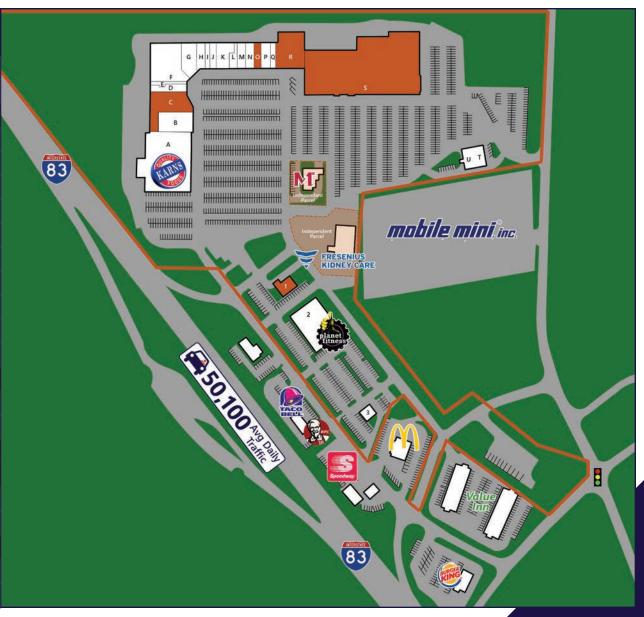

# **NEWBERRY COMMONS - SITE PLAN**

| Tenants & Availabilities |         |                                |         |
|--------------------------|---------|--------------------------------|---------|
| Code                     | Suite # | Tenant                         | Sq. Ft. |
| А                        | 10      | Karn's Food Store              | 38,485  |
| В                        | 20      | Valley Green Beverage          | 9,490   |
| С                        | 30      | AVAILABLE                      | 11,531  |
| D & E                    | 40      | Munchkin Meadows Preschool     | 6,015   |
| F                        | 60      | Rite Aid Corp. Offices         | 18,162  |
| G                        | 70      | Red Land Community Library     | 6,780   |
| Н                        | 80      | Select Physical Therapy        | 2,762   |
| I                        | 90      | Subway                         | 1,710   |
| J                        | 100     | Top Nails                      | 1,881   |
| K                        | 110     | Munchkin Meadows Preschool     | 10,012  |
| L                        | 120     | The UPS Store                  | 1,199   |
| М                        | 130     | Freedom Cigars & Tobacco       | 1,589   |
| N                        | 140     | H&R Block                      | 2,410   |
| 0                        | 160     | LEASE PENDING                  | 2,385   |
| Р                        | 170     | New China Buffet               | 2,828   |
| Q                        | 180     | USA & I Pizza                  | 1,531   |
| R                        | 210     | AVAILABLE                      | 4,400   |
| S                        | 200     | AVAILABLE                      | 102,024 |
| Т                        | 310     | Classic Dry Cleaners           | 3,600   |
| U                        | 320     | Couch Potato Carpet & Flooring | 2,730   |
| Pad S                    | Site 1  | LEASE PENDING                  | 3,200   |
| Pad :                    | Site 2  | Planet Fitness                 | 17,800  |
| Pad :                    | Site 3  | Maple Donuts                   | 2,450   |