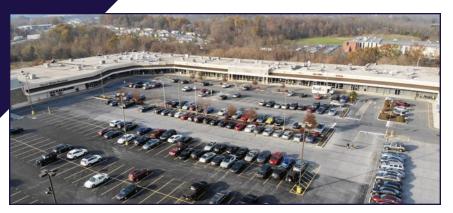

| 210     | AVAILABLE                      | 4,400   |
| S                        | 200     | AVAILABLE                      | 102,024 |
| Т                        | 310     | Classic Dry Cleaners           | 3,600   |
| U                        | 320     | Couch Potato Carpet & Flooring | 2,730   |
| Pad S                    | Site 1  | LEASE PENDING                  | 3,200   |
| Pad :                    | Site 2  | Planet Fitness                 | 17,800  |
| Pad :                    | Site 3  | Maple Donuts                   | 2,450   |



For More Information Call: 717.850.TRUE (8783) | www.TRUECommercial.com

# **ESTABLISHED REGIONAL COMPETITION MAP**



For More Information Call: 717.850.TRUE (8783) | www.TRUECommercial.com

# **AERIAL PHOTOS & BUILDING PHOTOS**