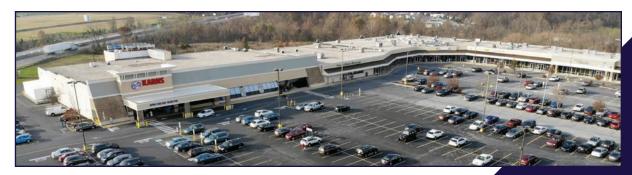

ss, McDonald's, The UPS Store, Subway, H&R Block, and Valley Green Beverage.

This center is an ideal opportunity for food users, medical, health/wellness, and service oriented businesses.

Property is professionally managed.

#### **PROPERTY DETAILS**

| Gross Leaseable Area:245,903 SF   | Spaces Available Now: |            |
|-----------------------------------|-----------------------|------------|
| Lease Rate:Negotiable             | • Suite 160:          | 2,385 SF   |
| Lease Terms:Negotiable            | - Suite 200:          | 102,024 SF |
| Available:Various                 | • Suite 210:          | 4,400 SF   |
| Zoning:Regional Commercial/Office | • Suite 30:           | 11,531 SF  |
| Parking:On-Site, Paved, Shared    | ■ Pad Site 1:         | 3,200 SF   |

### TRAFFIC COUNTS



For More Information Call: 717.850.TRUE (8783) | www.TRUECommercial.com

# **NEWBERRY COMMONS - SITE PLAN**

| Tenants & Availabilities |         |                                |         |
|--------------------------|---------|--------------------------------|---------|
| Code                     | Suite # | Tenant                         | Sq. Ft. |
| А                        | 10      | Karn's Food Store              | 38,485  |
| В                        | 20      | Valley Green Beverage          | 9,490   |
| С                        | 30      | AVAILABLE                      | 11,531  |
| D & E                    | 40      | Munchkin Meadows Preschool     | 6,015   |
| F                        | 60      | Rite Aid Corp. Offices         | 18,162  |
| G                        | 70