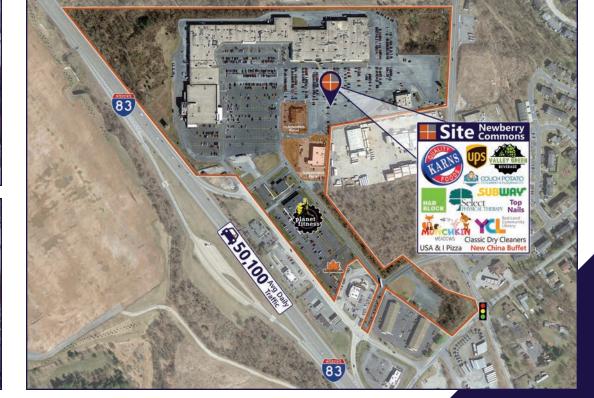

# **NEWBERRY COMMONS - SITE PLAN**

| Tenants & Availabilities |         |                                |         |
|--------------------------|---------|--------------------------------|---------|
| Code                     | Suite # | Tenant                         | Sq. Ft. |
| А                        | 10      | Karn's Food Store              | 38,485  |
| В                        | 20      | Valley Green Beverage          | 9,490   |
| С                        | 30      | AVAILABLE                      | 11,531  |
| D & E                    | 40      | Munchkin Meadows Preschool     | 6,015   |
| F                        | 60      | Rite Aid Corp. Offices         | 18,162  |
| G                        | 70      | Red Land Community Library     | 6,780   |
| Н                        | 80      | Select Physical Therapy        | 2,762   |
| I                        | 90      | Subway                         | 1,710   |
| J                        | 100     | Top Nails                      | 1,881   |
| K                        | 110     | Munchkin Meadows Preschool     | 10,012  |
| L                        | 120     | The UPS Store                  | 1,199   |
| М                        | 130     | Freedom Cigars & Tobacco       | 1,589   |
| N                        | 140     | H&R Block                      | 2,410   |
| 0                        | 160     | LEASE PENDING                  | 2,385   |
| Р                        | 170     | New China Buffet               | 2,828   |
| Q                        | 180     | USA & I Pizza                  | 1,531   |
| R                        | 210     | AVAILABLE                      | 4,400   |
| S                        | 200     | AVAILABLE                      | 102,024 |
| Т                        | 310     | Classic Dry Cleaners           | 3,600   |
| U                        | 320     | Couch Potato Carpet & Flooring | 2,730   |
| Pad S                    | Site 1  | LEASE PENDING                  | 3,200   |
| Pad :                    | Site 2  | Planet Fitness                 | 17,800  |
| Pad :                    | Site 3  | Maple Donuts                   | 2,450   |

### TRAFFIC COUNTS

For More Information Call: 717.850.TRUE (8783) | www.TRUECommercial.com