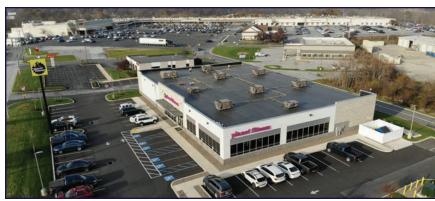

| 210     | AVAILABLE                      | 4,400   |
| S                        | 200     | AVAILABLE                      | 102,024 |
| Т                        | 310     | Classic Dry Cleaners           | 3,600   |
| U                        | 320     | Couch Potato Carpet & Flooring | 2,730   |
| Pad S                    | Site 1  | LEASE PENDING                  | 3,200   |
| Pad :                    | Site 2  | Planet Fitness                 | 17,800  |
| Pad :                    | Site 3  | Maple Donuts                   | 2,450   |



For More Information Call: 717.850.TRUE (8783) | www.TRUECommercial.com

# **ESTABLISHED REGIONAL COMPETITION MAP**



For More Information Call: 717.850.TRUE (8783) | www.TRUECommercial.com

# **AERIAL PHOTOS & BUILDING PHOTOS**