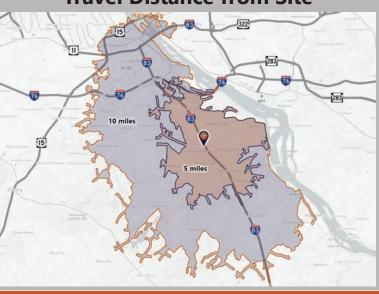

### **DEMOGRAPHICS**

| Variable                              | Newberry Commons                        |                 |  |
|---------------------------------------|-----------------------------------------|-----------------|--|
| variable                              | Newberry Commons Drive Etters, PA 17319 |                 |  |
| Travel Distance from Site             | 5 miles                                 | 10 miles        |  |
| Total Population                      | 20,340                                  | 100,852         |  |
| Population Density (Pop per Sq. Mile) | 670.6                                   | 834.1           |  |
| Total Daytime Population              | 15,489                                  | 132,031         |  |
| Total Households                      | 7,931                                   | 41,149          |  |
| Per Capita Income                     | \$41,872                                | \$39,985        |  |
| Average Household Income              | \$106,471                               | \$97,514        |  |
| Average Disposable Income             | \$82,848                                | \$75,266        |  |
| Aggregate Disposable Income           | \$657,068,766                           | \$3,096,813,690 |  |
| Total (SIC01-99) Businesses           | 483                                     | 4,737           |  |
| Total (SIC01-99) Employees            | 4,790                                   | 97,679          |  |
| Total (SIC01-99) Sales (\$000)        | \$702,632                               | \$11,989,098    |  |
| Annual Budget Expenditures            | \$716,581,111                           | \$3,433,432,909 |  |
| Retail Goods                          | \$217,607,256                           | \$1,032,253,120 |  |

## **Travel Distance from Site**