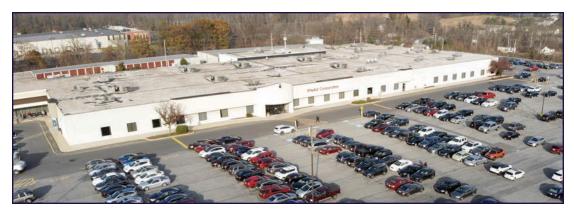

| 210     | AVAILABLE                      | 4,400   |
| S                        | 200     | AVAILABLE                      | 102,024 |
| Т                        | 310     | Classic Dry Cleaners           | 3,600   |
| U                        | 320     | Couch Potato Carpet & Flooring | 2,730   |
| Pad S                    | Site 1  | LEASE PENDING                  | 3,200   |
| Pad :                    | Site 2  | Planet Fitness                 | 17,800  |
| Pad :                    | Site 3  | Maple Donuts                   | 2,450   |



For More Information Call: 717.850.TRUE (8783) | www.TRUECommercial.com

# **ESTABLISHED REGIONAL COMPETITION MAP**



For More Information Call: 717.850.TRUE (8783) | www.TRUECommercial.com

# **AERIAL PHOTOS & BUILDING PHOTOS**