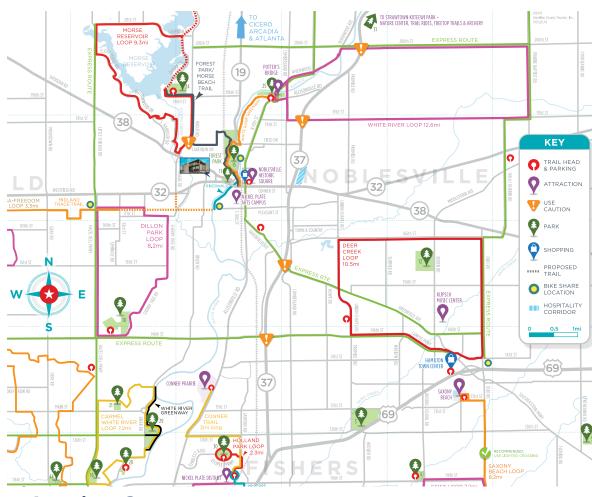

## **ADDITIONAL HIGHLIGHTS**

- χ Prime location in the Heart of Hamilton County
- λ Adjacent to the new Federal Hill Park & Concert Venue
- X Walking distance to White River & Noblesville's Downtown Square
- X Directly across the street from Riverview Health
- X Minutes to future Midland Trace Bike | Walking Trail