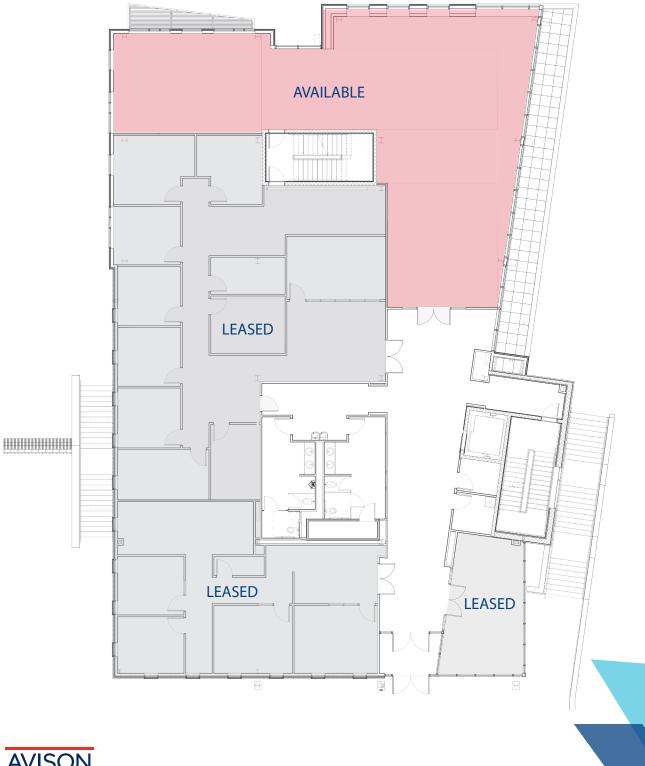

## **FLOOR PLAN**

#### SECOND FLOOR

### **PROJECT HIGHLIGHTS**

- X New Construction 42,000 SF Class A building (4 floors)
- $\lambda$  Bru Burger Bar now open
- $\star$  ±3,016 SF on the 2nd floor
- X Owner occupied
- X Exterior signage available
- X On-site parking
- X Bike storage available