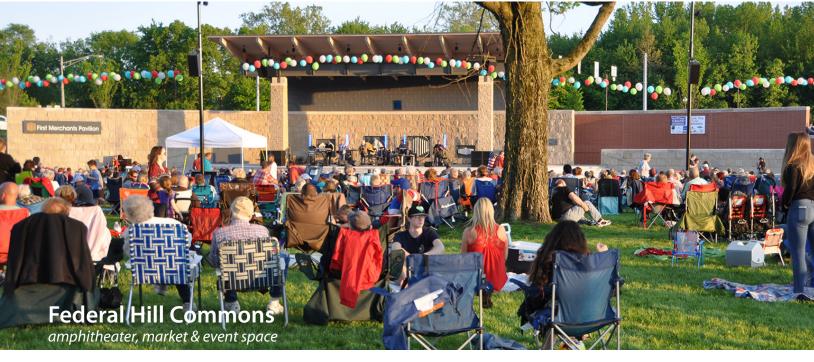

## **ADDITIONAL HIGHLIGHTS**

- χ Prime location in the Heart of Hamilton County
- λ Adjacent to the new Federal Hill Park & Concert Venue
- X Walking distance to White River & Noblesville's Downtown Square
- X Directly across the street from Riverview Health
- X Minutes to future Midland Trace Bike | Walking Trail