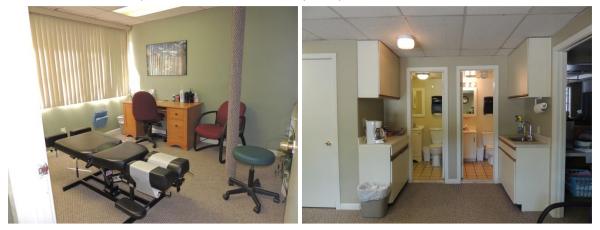

Front desk with wrap-around work station, check-in counter for patients.

Waiting area located between front desk and main front office.

Main front office with phone. Restrooms and hospitality area.

Office/examination room with phone and workspace. X-Ray capable room.

Treatment area: four bays divided by half-walls; each bay also separated into two areas by cubicle curtains for eight usable stations.

Large open room, currently set up as gym/therapy area.

Conference room located behind front desk area Additional large room with rear entry to office.