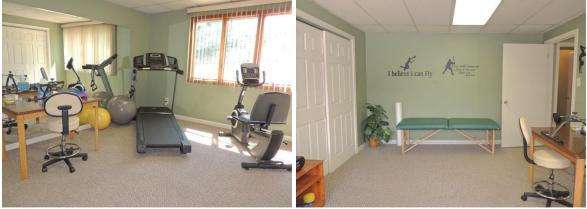

Treatment area: four bays divided by half-walls; each bay also separated into two areas by cubicle curtains for eight usable stations.

Large open room, currently set up as gym/therapy area.

Conference room located behind front desk area Additional large room with rear entry to office.