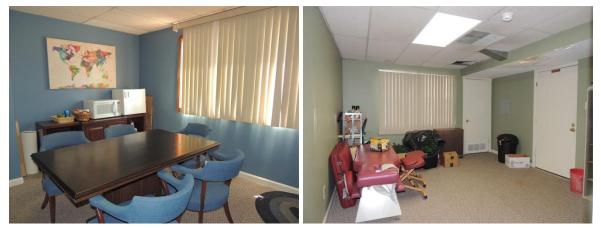

Treatment area: four bays divided by half-walls; each bay also separated into two areas by cubicle curtains for eight usable stations.

Large open room, currently set up as gym/therapy area.

Conference room located behind front desk area Additional large room with rear entry to office.