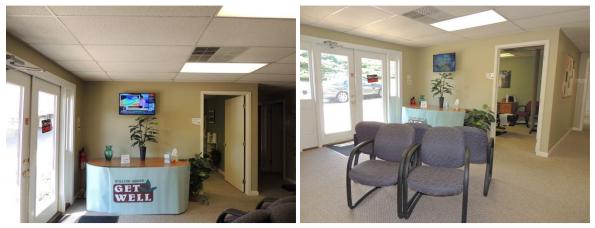

Front desk with wrap-around work station, check-in counter for patients.

Waiting area located between front desk and main front office.

Main front office with phone. Restrooms and hospitality area.

Office/examination room with phone and workspace. X-Ray capable room.