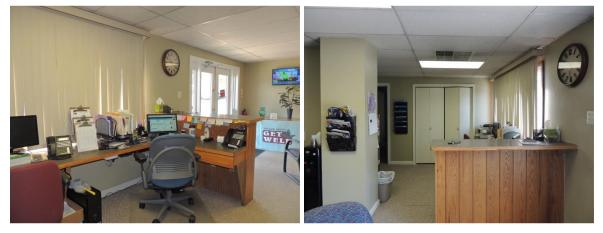

Front desk with wrap-around work station, check-in counter for patients.

Waiting area located between front desk and main front office.

Main front office with phone. Restrooms and hospitality area.

Office/examination room with phone and workspace. X-Ray capable room.