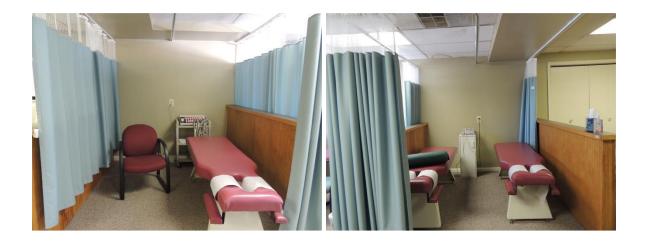

Treatment area: four bays divided by half-walls; each bay also separated into two areas by cubicle curtains for eight usable stations.

Large open room, currently set up as gym/therapy area.

Conference room located behind front desk area Additional large room with rear entry to office.