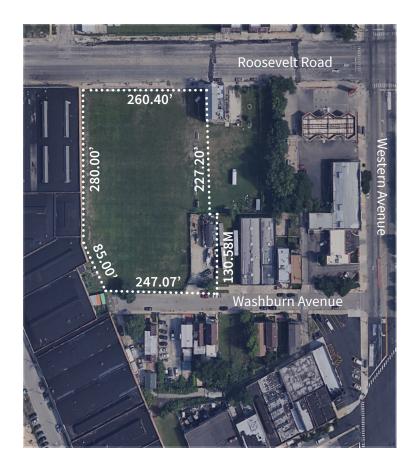

#### Specifications

Land size: 2.17 acres

94,525 s.f.

Zoning: PMD-7B

**Dimensions:** Irregular

**Utilities:** To site

Site conditions: Turf/athletic field

Tax ID: 16-24-205-066-0000