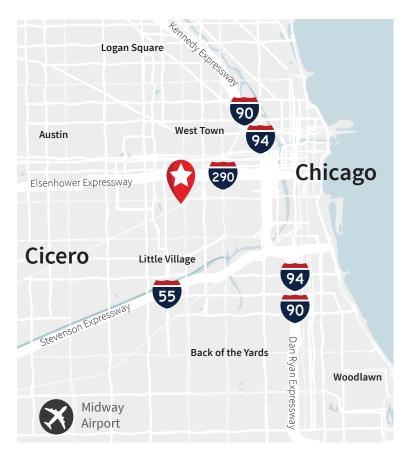

### Property details

- Unique opportunity adjacent to Illinois Medical District
- PMD-7B zoning designation is ideal for retail, office and industrial uses
- Less than 1 mile to Interstate 290 (Eisenhower Expressway)
- 2 miles- 5 minute drive time to Chicago Loop
- Vacant land site is clear of structures
- Available for lease or for sale
- Pro business Ward and Alderman