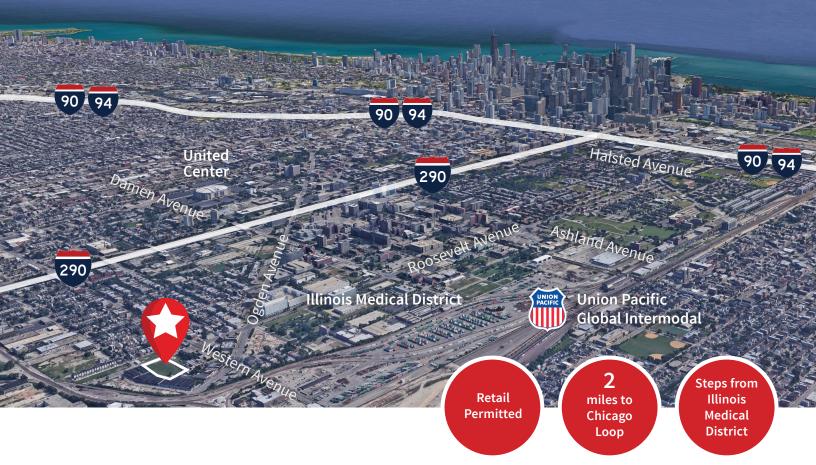

### Property details

- Unique opportunity adjacent to Illinois Medical District
- PMD-7B zoning designation is ideal for retail, office and industrial uses
- Less than 1 mile to Interstate 290 (Eisenhower Expressway)
- 2 miles- 5 minute drive time to Chicago Loop
- Vacant land site is clear of structures
- Available for lease or for sale
- Pro business Ward and Alderman