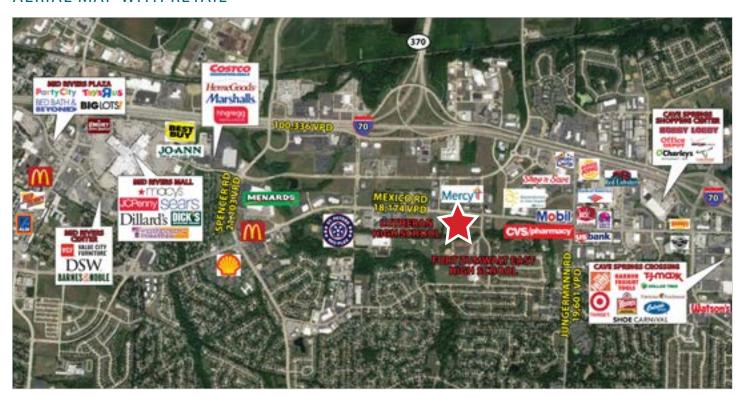

EATURES**

- UNIT #4871: 1,325 SF retail space for lease
- UNIT #4899: 3,000 SF retail space for lease. Former restaurant, patio, & end cap. Included in space, but for an additional charge, is the furniture, fixtures & equipment. Full inventory list available upon request.
- Excellent frontage along Mexico Rd with high visibility
- Attractive demographic profile
- > Immediate access to I-70
- Over 18,000 vpd on Mexico Rd
- Proximity to BJC Hospital, St. Peters Rec Plex & City Hall, Lutheran High School & Fort Zumwalt East High School

LEASE RATE: \$14.00-\$16.00/SF + \$5.44/SF NNN

#### Contact

PATRICIA MCKELVEY 636.448.1294 pmckelvey@mckelveyproperties.com BUILDING SF 13,044 SF 13,660 SF

ZONING C2 TAXES (2018) \$36,237.18





### 1,325-3,000 SF RETAIL





#### AERIAL MAP WITH RETAIL



#### **DEMOGRAPHICS**

|                   | 1 MILE    | 3 MILE    | 5 MILE    |
|-------------------|-----------|-----------|-----------|
| POPULATION        | 7,033     | 69,361    | 171,999   |
| HOUSEHOLDS        | 2,815     | 27,524    | 66,692    |
| MEDIAN HH INCOME  | \$84,965  | \$75,595  | \$75,107  |
| MEDIAN HOME VALUE | \$197,735 | \$183,944 | \$193,226 |

#### Contact



### 1,325-3,000 SF RETAIL





#### **AERIAL MAP**



| Number    | Name                   | SF    |
|-----------|------------------------|-------|
| 4861      | LOX Family Hair Salon  | 1,325 |
| 4863      | ABC Tax                | 1,325 |
| 4865      | Jimmy Johns            | 1,325 |
| 4867      | Smoothie King          | 1,566 |
| 4869      | Sudsy's Muddy Paw Wash | 1,043 |
| 4871      | AVAILABLE