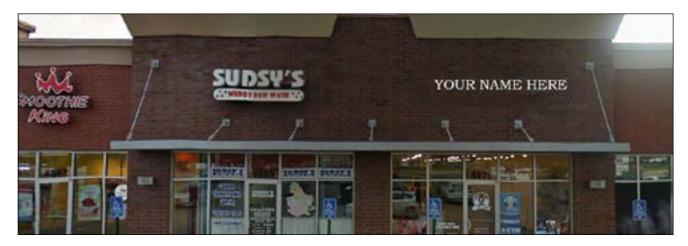

Muddy Paw Wash | 1,043 |
| 4871      | AVAILABLE              | 1,325 |
| 4873-4877 | Smoke Smart            | 3,706 |
| 4879      | Little Caesars         | 1,325 |

| Number | Name                                        | SF    |
|--------|---------------------------------------------|-------|
| 4881   | Mascots                                     | 2,833 |
| 4885   | St. Peters Community<br>Pharmacy            | 1,507 |
| 4887   | SSM Health Physical<br>Therapy              | 2,000 |
| 4891   | Mississippi Valley<br>Regional Blood Center | 2,750 |
| 4895   | Nicholas Financial                          | 1,336 |
| 4899   | 9 AVAILABLE<br>(Restaurant Space)           |       |

#### Contact



## 1,325-3,000 SF RETAIL

4871 & 4899 MEXICO RD | ST. PETERS, MO 63376



#### **UNIT #4871**









#### Contact



### 1,325-3,000 SF RETAIL

4871 & 4899 MEXICO RD | ST. PETERS, MO 63376



#### UNIT #4899















#### Contact



### 1,325-3,000 SF RETAIL





#### 4881-4889 MEXICO RD - SITE PLAN



#### Contact



### 1,325-3,000 SF RETAIL





#### **BOUNDARY SURVEY**



#### Contact