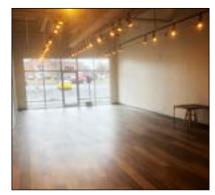

dy Paw Wash | 1,043 |
| 4871      | AVAILABLE              | 1,325 |
| 4873-4877 | Smoke Smart            | 3,706 |
| 4879      | Little Caesars         | 1,325 |

| Number | Name                                        | SF    |
|--------|---------------------------------------------|-------|
| 4881   | Mascots                                     | 2,833 |
| 4885   | St. Peters Community<br>Pharmacy            | 1,507 |
| 4887   | SSM Health Physical<br>Therapy              | 2,000 |
| 4891   | Mississippi Valley<br>Regional Blood Center | 2,750 |
| 4895   | Nicholas Financial                          | 1,336 |
| 4899   | 9 AVAILABLE<br>(Restaurant Space)           |       |

#### Contact



## 1,325-3,000 SF RETAIL

4871 & 4899 MEXICO RD | ST. PETERS, MO 63376



#### **UNIT #4871**









#### Contact



### 1,325-3,000 SF RETAIL

4871 & 4899 MEXICO RD | ST. PETERS, MO 63376



#### UNIT #4899















#### Contact



### 1,325-3,000 SF RETAIL





#### 4881-4889 MEXICO RD - SITE PLAN



#### Contact



### 1,325-3,000 SF RETAIL





#### **BOUNDARY SURVEY**



#### Contact