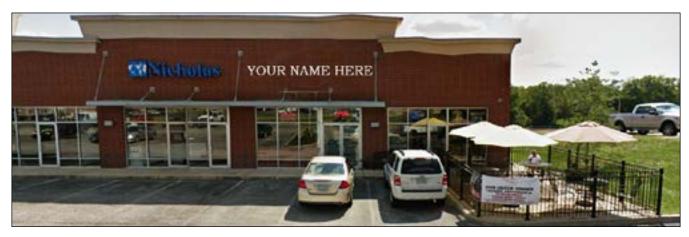

6 |
| 4879      | Little Caesars         | 1,325 |

| Number | Name                                        | SF    |
|--------|---------------------------------------------|-------|
| 4881   | Mascots                                     | 2,833 |
| 4885   | St. Peters Community<br>Pharmacy            | 1,507 |
| 4887   | SSM Health Physical<br>Therapy              | 2,000 |
| 4891   | Mississippi Valley<br>Regional Blood Center | 2,750 |
| 4895   | Nicholas Financial                          | 1,336 |
| 4899   | 9 AVAILABLE<br>(Restaurant Space)           |       |

#### Contact



## 1,325-3,000 SF RETAIL

4871 & 4899 MEXICO RD | ST. PETERS, MO 63376



#### **UNIT #4871**









#### Contact



### 1,325-3,000 SF RETAIL

4871 & 4899 MEXICO RD | ST. PETERS, MO 63376



#### UNIT #4899















#### Contact



### 1,325-3,000 SF RETAIL





#### 4881-4889 MEXICO RD - SITE PLAN



#### Contact



### 1,325-3,000 SF RETAIL





#### **BOUNDARY SURVEY**



#### Contact