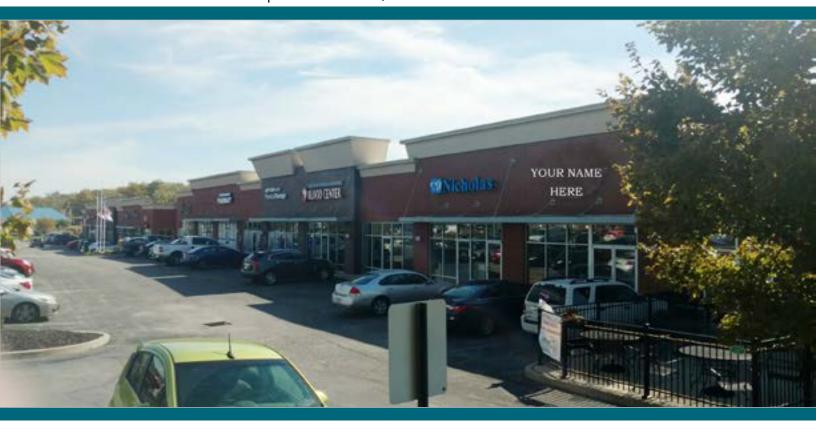

### 1,325-3,000 SF RETAIL

4871 & 4899 MEXICO RD | ST. PETERS, MO 63376

#### **FEATURES**

- UNIT #4871: 1,325 SF retail space for lease
- UNIT #4899: 3,000 SF retail space for lease. Former restaurant, patio, & end cap. Included in space, but for an additional charge, is the furniture, fixtures & equipment. Full inventory list available upon request.
- Excellent frontage along Mexico Rd with high visibility
- Attractive demographic profile
- > Immediate access to I-70
- Over 18,000 vpd on Mexico Rd
- Proximity to BJC Hospital, St. Peters Rec Plex & City Hall, Lutheran High School & Fort Zumwalt East High School