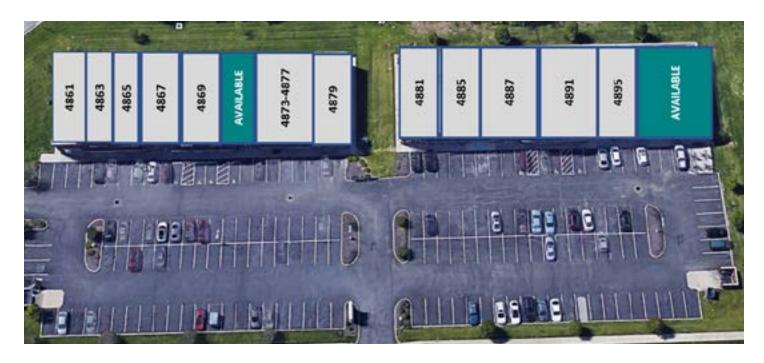

C Hospital, St. Peters Rec Plex & City Hall, Lutheran High School & Fort Zumwalt East High School

LEASE RATE: \$14.00-\$16.00/SF + \$5.44/SF NNN

#### Contact

PATRICIA MCKELVEY 636.448.1294 pmckelvey@mckelveyproperties.com BUILDING SF 13,044 SF 13,660 SF

ZONING C2 TAXES (2018) \$36,237.18





### 1,325-3,000 SF RETAIL





#### AERIAL MAP WITH RETAIL



#### **DEMOGRAPHICS**

|                   | 1 MILE    | 3 MILE    | 5 MILE    |
|-------------------|-----------|-----------|-----------|
| POPULATION        | 7,033     | 69,361    | 171,999   |
| HOUSEHOLDS        | 2,815     | 27,524    | 66,692    |
| MEDIAN HH INCOME  | \$84,965  | \$75,595  | \$75,107  |
| MEDIAN HOME VALUE | \$197,735 | \$183,944 | \$193,226 |

#### Contact



### 1,325-3,000 SF RETAIL





#### **AERIAL MAP**



| Number    | Name                   | SF    |
|-----------|------------------------|-------|
| 4861      | LOX Family Hair Salon  | 1,325 |
| 4863      | ABC Tax                | 1,325 |
| 4865      | Jimmy Johns            | 1,325 |
| 4867      | Smoothie King          | 1,566 |
| 4869      | Sudsy's Muddy Paw Wash | 1,043 |
| 4871      | AVAILABLE              | 1,325 |
| 4873-4877 | Smoke Smart            | 3,706 |
| 4879      | Little Caesars         | 1,325 |

| Number | Name                                        | SF    |
|--------|---------------------------------------------|-------|
| 4881   | Mascots                                     | 2,833 |
| 4885   | St. Peters Community<br>Pharmacy            | 1,507 |
| 4887   | SSM Health Physical<br>Therapy              | 2,000 |
|