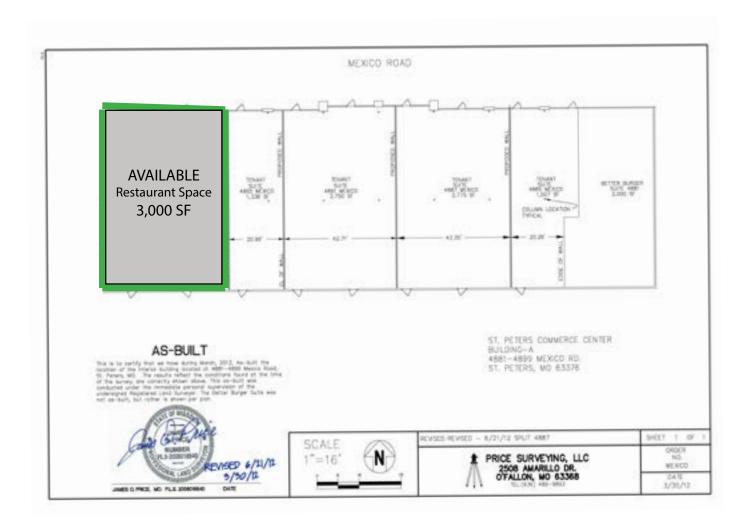

| SF    |
|--------|---------------------------------------------|-------|
| 4881   | Mascots                                     | 2,833 |
| 4885   | St. Peters Community<br>Pharmacy            | 1,507 |
| 4887   | SSM Health Physical<br>Therapy              | 2,000 |
| 4891   | Mississippi Valley<br>Regional Blood Center | 2,750 |
| 4895   | Nicholas Financial                          | 1,336 |
| 4899   | 9 AVAILABLE<br>(Restaurant Space)           |       |

#### Contact



## 1,325-3,000 SF RETAIL

4871 & 4899 MEXICO RD | ST. PETERS, MO 63376



#### **UNIT #4871**









#### Contact



### 1,325-3,000 SF RETAIL

4871 & 4899 MEXICO RD | ST. PETERS, MO 63376



#### UNIT #4899















#### Contact



### 1,325-3,000 SF RETAIL





#### 4881-4889 MEXICO RD - SITE PLAN



#### Contact



### 1,325-3,000 SF RETAIL





#### **BOUNDARY SURVEY**



#### Contact