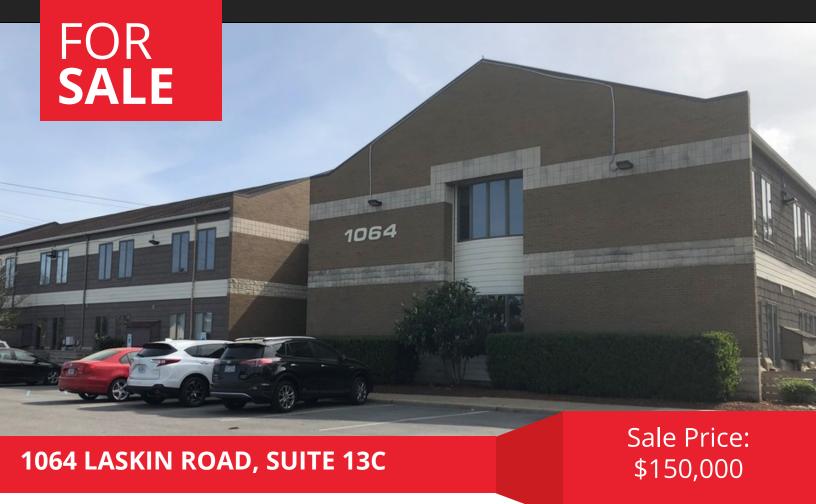

## **PROPERTY OVERVIEW**

Approximately 800 square feet of office space conveniently located on Laskin Road, with easy access to I-264 via Birdneck. In close proximity to Virginia Beach Oceanfront and NAS Oceana.

## **PROPERTY HIGHLIGHTS**

- Unique small office at the Oceanfront.
- First floor office condo with 3 private offices.
- Furniture can be purchased.