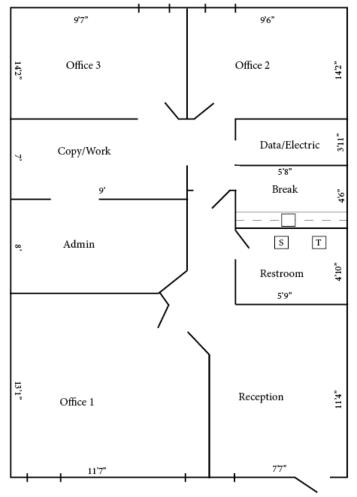

## **PROPERTY HIGHLIGHTS**

- Unique small office at the Oceanfront.
- First floor office condo with 3 private offices.
- Furniture can be purchased.