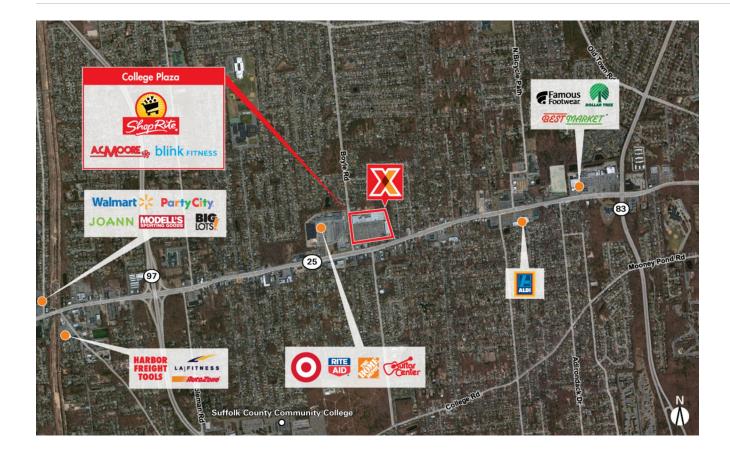

Highly trafficked shopping center with ShopRite drawing an average of 33,000+ customers/week

Retail space surrounded by a prosperous population of 102,000+ with an average household income of \$104,000+ within a 3-mile radius

Strategically located in the Middle Country Rd retail corridor, a major east/west thoroughfare on Long Island

Benefits from a strong daytime population of 105,000+ within 3 miles due to close proximity to Suffolk Community College, Stony Brook University & Stony Brook University Hospital