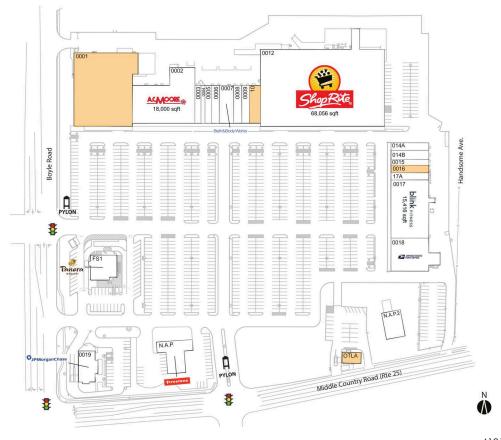

#### **AVAILABLE SPACE**

0001 30,656 SF 10 4,044 SF 0016 2,000 SF

### PAD OPPORTUNITIES

OTLA

### **CURRENT RETAILERS**

| FS1     | Panera Bread                 | 4,500 SF  |
|---------|------------------------------|-----------|
| N.A.P.  | Firestone                    |           |
| N.A.P.2 | Lighting                     |           |
| 0002    | A.C. Moore                   | 18,000 SF |
| 0003    | College Plaza Cleaners       | 1,610 SF  |
| 0004    | MetroPCS                     | 1,050 SF  |
| 0005    | Golden Garden                | 1,800 SF  |
| 0006    | Olympic Cafe                 | 2,000 SF  |
| 0007    | Bath & Body Works            | 4,000 SF  |
| 8000    | Salon Aura                   | 2,000 SF  |
| 0009    | Boyle Wine & Liquor Store    | 2,000 SF  |
| 0012    | ShopRite                     | 68,056 SF |
| 014A    | The Nail Forum               | 1,975 SF  |
| 014B    | Scrubs & Beyond              | 2,465 SF  |
| 0015    | Bagels Your Way              | 1,500 SF  |
| 0017    | Blink Fitness                | 15,416 SF |
| 17A     | Ultimate Taekwondo of Selden | 1,910 SF  |
| 0018    | United States Post Office    | 8,500 SF  |
| 0019    | JP Morgan Chase              | 6,700 SF  |