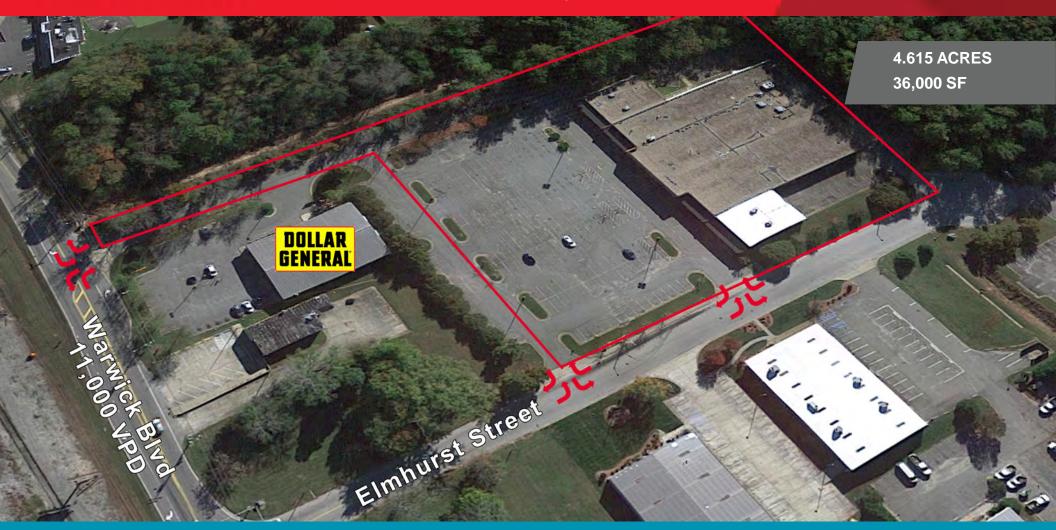

### **Property Features**

- \$1,000,000
- 4.615 acres
- 36,000 SF shopping center
- Perfect opportunity for an owner/occupant retailer or industrial user
- Possible residential redevelopment site
- · Close to Fort Eustis in Historic Lee Hall, VA
- Priced well below assessed value and replacement cost at \$27.77 PSF
- Also available to lease
- C-1 Zoning
- Over 200 parking spaces