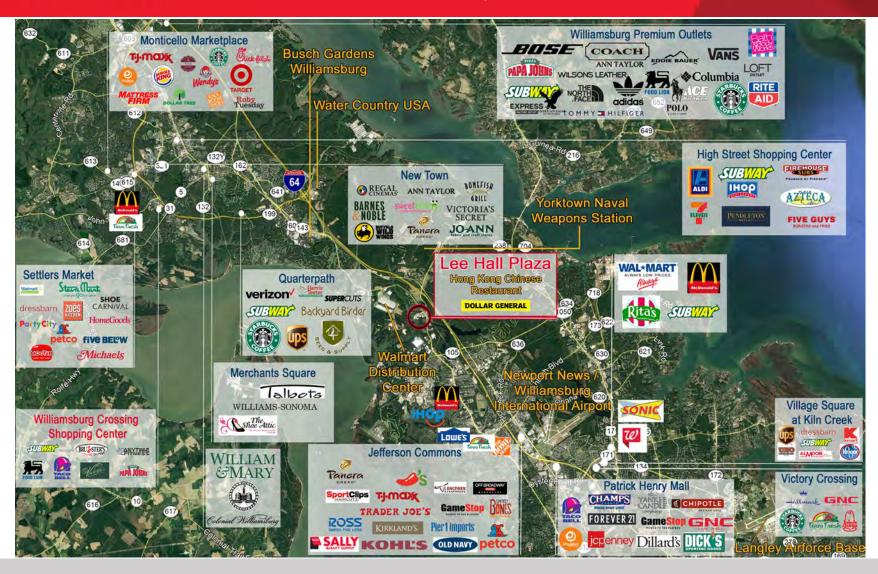

| Demographics      |          |          |          |
|-------------------|----------|----------|----------|
|                   | 5 Mile   | 10 Miles | 15 Miles |
| Population        | 66,139   | 213,981  | 393,148  |
| No. of Households | 23,325   | 79,717   | 151,550  |
| Avg. HH Income    | \$80,419 | \$97,883 | \$96,560 |