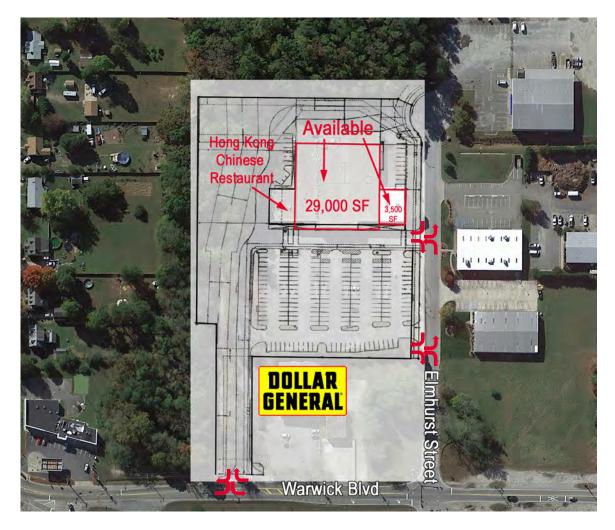

### **Property Features**

- \$1,000,000
- 4.615 acres
- 36,000 SF shopping center
- Perfect opportunity for an owner/occupant retailer or industrial user
- Possible residential redevelopment site
- · Close to Fort Eustis in Historic Lee Hall, VA
- Priced well below assessed value and replacement cost at \$27.77 PSF
- Also available to lease
- C-1 Zoning
- Over 200 parking spaces