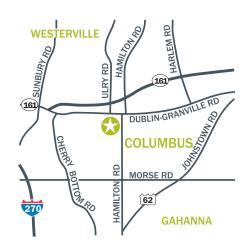

0,000 Hamilton Road - 23,000 I-270 - 153,000

## KEY DEMOGRAPHICS

#### 5-MILE RADIUS POPULATION Current Estimated Population Projected Population (5 Years) 2010 Census Population 156,429

#### HOUSEHOLDS

| Current Estimated Households   | 70,274 |
|--------------------------------|--------|
| Projected Households (5 Years) | 74,098 |
| 2010 Census Households         | 63,334 |

#### INCOME

| Average Household Income   | \$96,053 |
|----------------------------|----------|
| Household Income \$50,000+ | 48.5%    |

36 years

MEDIAN AGE

DAYTIME DEMOGRAPHICSNumber of Businesses6,460Number of Employees84,149Total Daytime Population121,629

#### CONSUMER EXPENDITURES

| Total Retail Expenditures | \$2.17 B |
|---------------------------|----------|
| Per Household per Month   | \$2,569  |



### LEASING CONTACT

Sydney Federer 614.227.3477 DIRECT 614.228.5331 OFFICE SFederer@castoinfo.com



250 Civic Center Drive, Suite 500 Columbus, Ohio 43215 www.castoinfo.com

# NEW ALBANY RETAIL CENTER | Columbus, Ohio



| SPACE | TENANT                        | SIZE       |
|-------|-------------------------------|------------|
| 1     | Verizon                       | 2,244 s.f. |
| 2     | Master Tran's Martial Academy | 2,140 s.f. |
| 3     | Supzilla                      | 1,941 s.f. |
| 4     | Proactive Chiropractic        | 1,941 s.f. |
| 5     | AVAILABLE                     | 1,941 s.f. |
| 6     | Northwest Title Agency        | 1,958 s.f. |
| 7     | Lush Nail Bar                 | 1,958 s.f. |
| 8-9   | Average Joe's Pub & Grill     | 4,380 s.f. |

\*Owned by others

Tenan