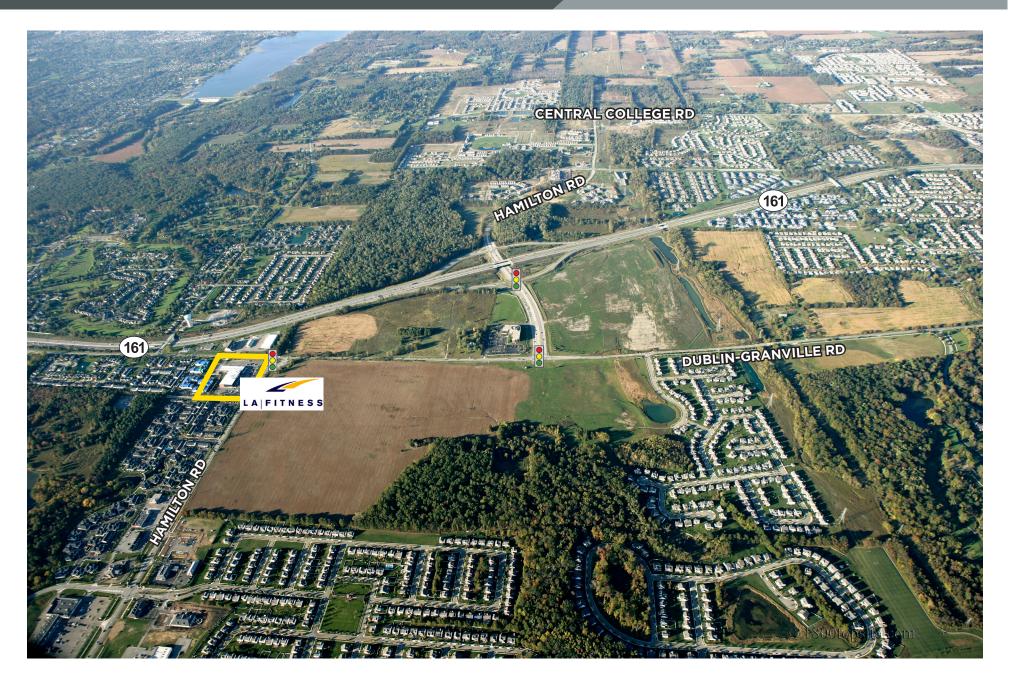

43215 www.castoinfo.com

# NEW ALBANY RETAIL CENTER | Columbus, Ohio



| SPACE | TENANT                        | SIZE       |
|-------|-------------------------------|------------|
| 1     | Verizon                       | 2,244 s.f. |
| 2     | Master Tran's Martial Academy | 2,140 s.f. |
| 3     | Supzilla                      | 1,941 s.f. |
| 4     | Proactive Chiropractic        | 1,941 s.f. |
| 5     | AVAILABLE                     | 1,941 s.f. |
| 6     | Northwest Title Agency        | 1,958 s.f. |
| 7     | Lush Nail Bar                 | 1,958 s.f. |
| 8-9   | Average Joe's Pub & Grill     | 4,380 s.f. |

\*Owned by others

Tenant names, building sizes and shopping center configuration are subject to change.

# NEW ALBANY RETAIL CENTER | Columbus, Ohio

## **AERIAL PHOTOGRAPH**