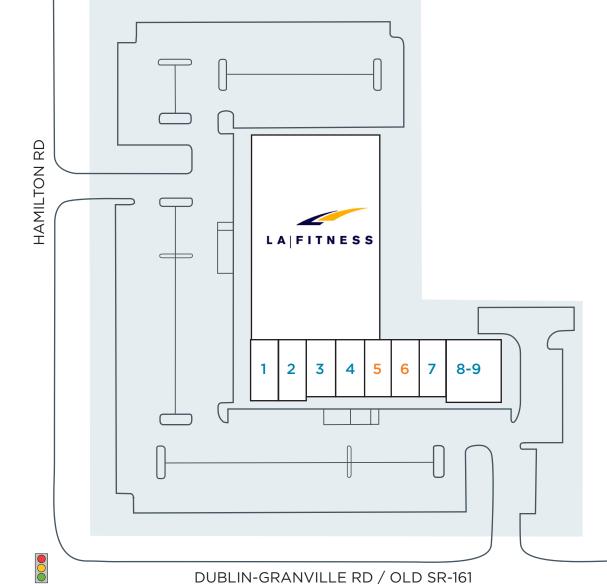

# NEW ALBANY RETAIL CENTER | Columbus, Ohio

| SPACE | TENANT                        | SIZE       |
|-------|-------------------------------|------------|
| 1     | Verizon                       | 2,244 s.f. |
| 2     | Master Tran's Martial Academy | 2,140 s.f. |
| 3     | Supzilla                      | 1,941 s.f. |
| 4     | Proactive Chiropractic        | 1,941 s.f. |
| 5     | AVAILABLE                     | 1,941 s.f. |
| 6     | Northwest Title Agency        | 1,958 s.f. |
| 7     | Lush Nail Bar                 | 1,958 s.f. |
| 8-9   | Average Joe's Pub & Grill     | 4,380 s.f. |

\*Owned by others

Tenant names, building sizes and shopping center configuration are subject to change.