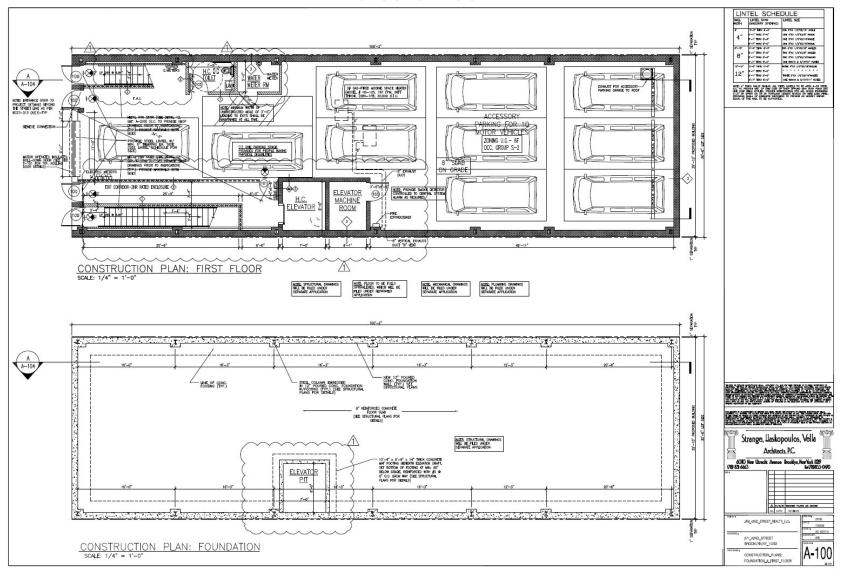

### **FEATURES:**

- Building Size: 7,620 Sq. Ft.
- Building Dimensions: 30'x 100'
- Lot Dimensions: 30' x 100'
- Ground Floor: 3,000 SF Garage
  - 1 Overhead Door
  - 14' Ceiling Height
- 2,400 SF 2<sup>nd</sup> Floor & 2,200 SF 3<sup>rd</sup> Floor Finished Offices:
  - Multiple Private Offices
  - Conference Room, Kitchen
  - Immaculate Condition
- Sprinklered, Elevator, HVAC
- Roof Terrace
- Year Built: 2006

#### **GROUND FLOOR**