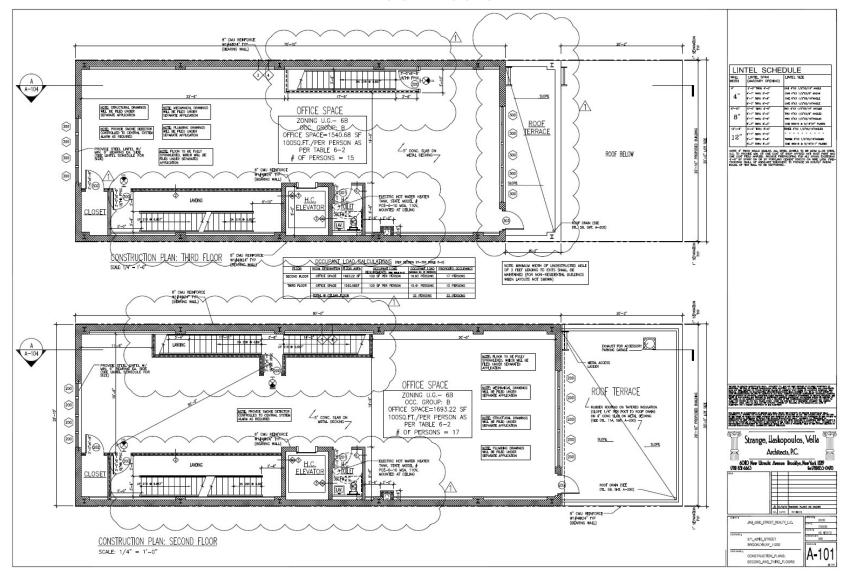

### **FEATURES:**

- Building Size: 7,620 Sq. Ft.
- Building Dimensions: 30'x 100'
- Lot Dimensions: 30' x 100'
- Ground Floor: 3,000 SF Garage
  - 1 Overhead Door
  - 14' Ceiling Height
- 2,400 SF 2<sup>nd</sup> Floor & 2,200 SF 3<sup>rd</sup> Floor Finished Offices:
  - Multiple Private Offices
  - Conference Room, Kitchen
  - Immaculate Condition
- Sprinklered, Elevator, HVAC
- Roof Terrace
- Year Built: 2006

### 2<sup>ND</sup> & 3<sup>RD</sup> FLOORS