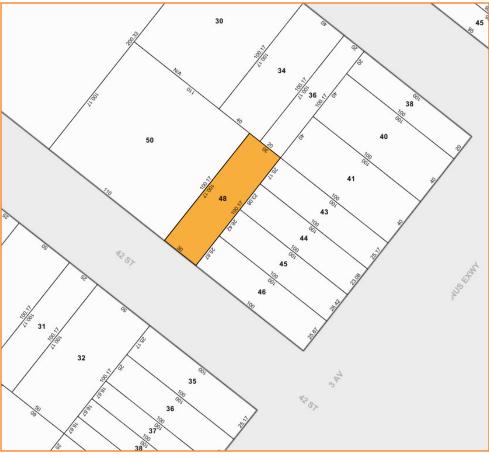

271 42<sup>ND</sup> STREET, BROOKLYN, NY

**BLOCK:** 

717

LOT:

40

ZONING:

M1-2

For Information About This Property
Contact Exclusive Agents: