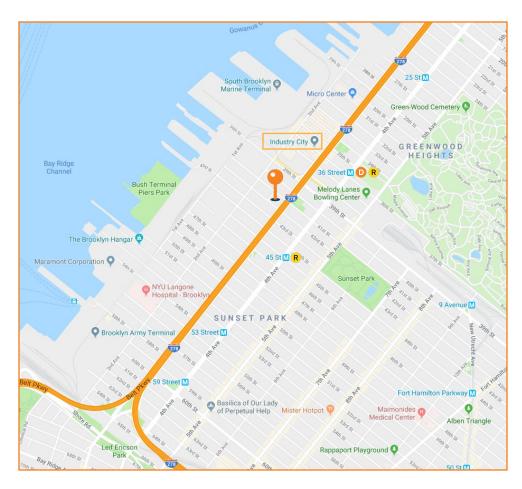

### **NEARBY:**

- Brooklyn Queens Expressway
- Gowanus Expressway
- Belt Parkway
- Industry City 5 Blocks

#### **Transportation:**

36<sup>th</sup> St

45<sup>th</sup> St

3<sup>rd</sup> Ave / 41<sup>st</sup> St

\$3,800,000.00

**REAL ESTATE TAXES:** 

**SALE PRICE:** 

\$53,908 / YEAR

271 42<sup>ND</sup> STREET, BROOKLYN, NY

**BLOCK:** 

717

LOT:

40

ZONING:

M1-2

For Information About This Property
Contact Exclusive Agents: