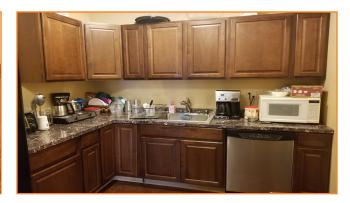

### **FEATURES:**

- Building Size: 7,620 Sq. Ft.
- Building Dimensions: 30'x 100'
- Lot Dimensions: 30' x 100'
- Ground Floor: 3,000 SF Garage
  - 1 Overhead Door
  - 14' Ceiling Height
- 2,400 SF 2<sup>nd</sup> Floor & 2,200 SF 3<sup>rd</sup> Floor Finished Offices:
  - Multiple Private Offices
  - Conference Room, Kitchen
  - Immaculate Condition
- Sprinklered, Elevator, HVAC
- Roof Terrace
- Year Built: 2006

### 2<sup>ND</sup> & 3<sup>RD</sup> FLOORS