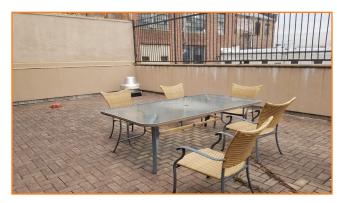

### **FEATURES:**

- Building Size: 7,620 Sq. Ft.
- Building Dimensions: 30'x 100'
- Lot Dimensions: 30' x 100'
- Ground Floor: 3,000 SF Garage
  - 1 Overhead Door
  - 14' Ceiling Height
- 2,400 SF 2<sup>nd</sup> Floor & 2,200 SF 3<sup>rd</sup> Floor Finished Offices:
  - Multiple Private Offices
  - Conference Room, Kitchen
  - Immaculate Condition
- Sprinklered, Elevator, HVAC
- Roof Terrace
- Year Built: 2006