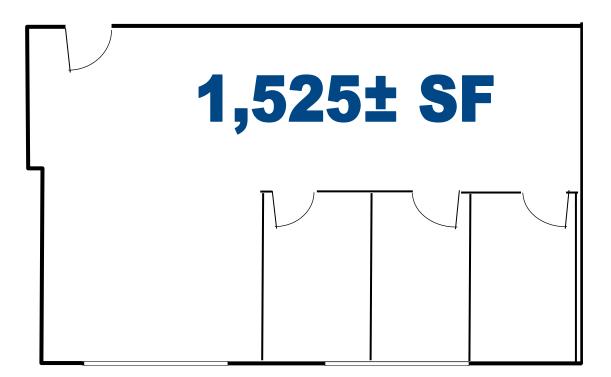

# 

MEACHAM/OPPENHEIMER, INC. CORFAC INTERNATIONAL 8 No. San Pedro St., Suite 300 San Jose, California 95110 Tel: 408.378.5900 **PROPERTY HIGHLIGHTS:** 

- $1,525 \pm$  SF Office Suite
- 3 Private Offices
- Great Windowline
- Freshly Painted And Move-In Ready
- Ample Parking, 134 Onsite Spots
- Monument Signage on Bascom Ave.
- Adjacent to Lincoln Court, Near The Pruneyard
- Close to Public Transportation
- \$2.75 PSF, Full Service
- Additional Suites/Sizes Available