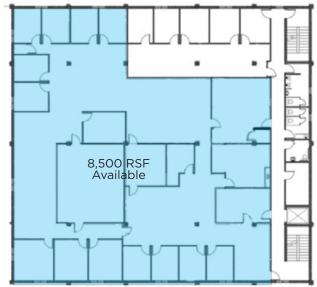

# **Property Highlights**

- Second floor: 3.000 8.500 RSF
- Google Fiber available
- 3.5/1,000 RSF free parking
- Many restaurants & amenities within walking distance
- Signage & storage available
- Secured building access
- Lease Rate: \$18.00 RSF full service
- Tenant improvements available
- Planned common area and exterior upgrades