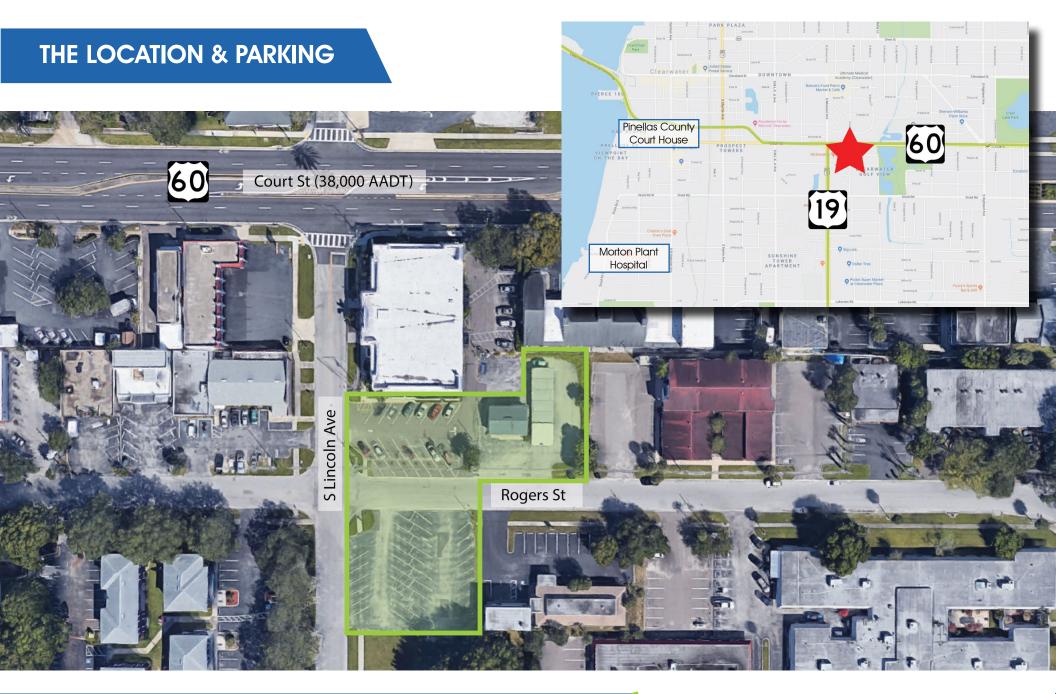

## OFFICE / MEDICAL SPACE FOR LEASE

1240 Rogers Street, Clearwater, FL 33756

Contact: Dan Van Nada, CCIM Senior Sales & Leasing Associate E: Dan@FCPG.com P: 407.872.0209 ext. 117

± 704 SF Available

Freestanding Office Building ideal for medical or office services business.

Layout includes a waiting room, two large workspaces and restroom

Reserved parking as well as abundant general parking through reciprocal access agreement with neighboring building