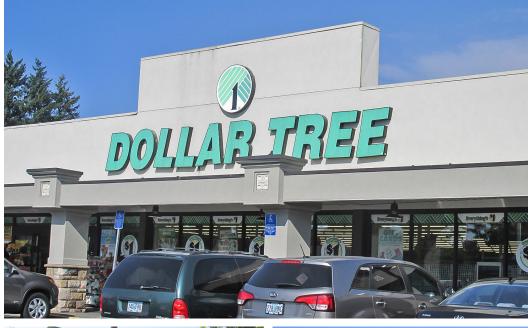

## Rockwood Plaza

2195-2400 SE 182nd Avenue Gresham, OR

\$15.00-\$16.00 PSF, NNN (\$4.98/PSF)

Highly visible center with ample parking

Neighborhood shopping center anchored by Planet Fitness & Dollar Tree