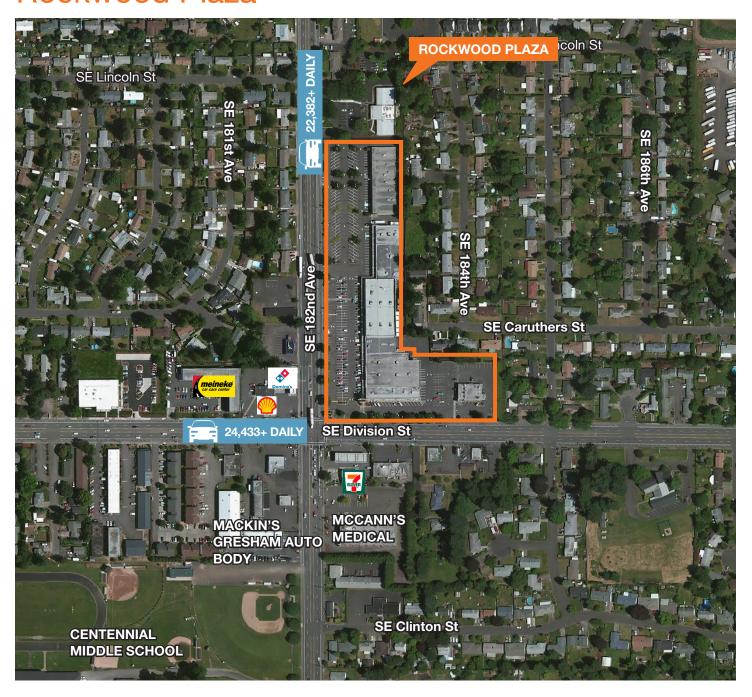

### **Traffic Counts**

SE 181st: 22,382

SE Division: 24,433

| DEMOGRAPHICS |            |                   |  |  |  |  |
|--------------|------------|-------------------|--|--|--|--|
|              | Population | Med. HH<br>Income |  |  |  |  |
| 1 Mile       | 19,332     | \$43,098          |  |  |  |  |
| 3 Miles      | 144,890    | \$48,666          |  |  |  |  |
| 5 Miles      | 290,126    | \$51,080          |  |  |  |  |
| Traffic Co.  | unts       | 22,382 ADT        |  |  |  |  |

#### Location