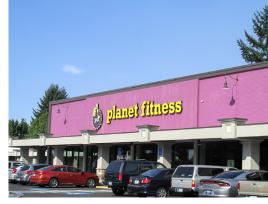

## Rockwood Plaza

2195-2400 SE 182nd Avenue Gresham, OR

\$15.00-\$16.00 PSF, NNN (\$4.98/PSF)

Highly visible center with ample parking

Neighborhood shopping center anchored by Planet Fitness & Dollar Tree