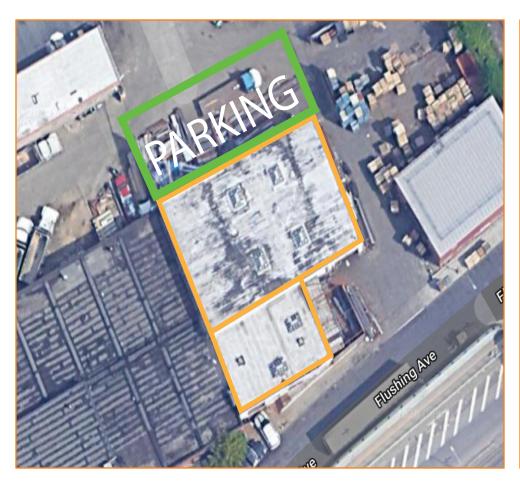

## **MASPETH WAREHOUSE W/LAND FOR LEASE**

**7,450 SQ. FT. WAREHOUSE + 1,000 SQ. FT. YARD** 

## **FEATURES:**

- 7,450 Sq. Ft. Warehouse
- 14'-18' Ceiling Height
- 3 Exterior Loading Docks
- 2 Drive-In Doors
- Small Offices
- Gas Heat
- Heavy Power