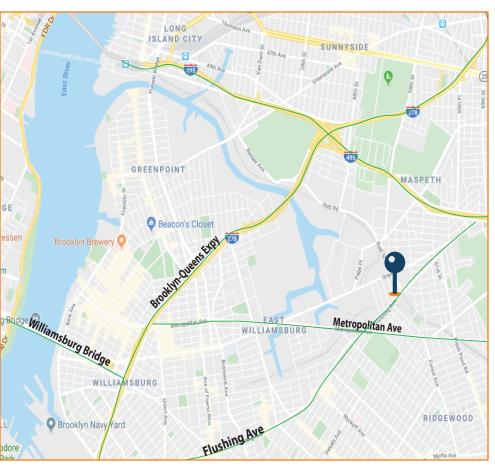

## **NEARBY:**

- Long Island Expressway
- Brooklyn-Queens Expressway
- Midtown Tunnel

## **Transportation:**

FLUSHING AVE / 60<sup>TH</sup> ST

**LEASE PRICE:** 

\$14,000 Per Month

57-35 FLUSHING AVENUE, MASPETH, NY

**BLOCK:** 

2622

LOT: