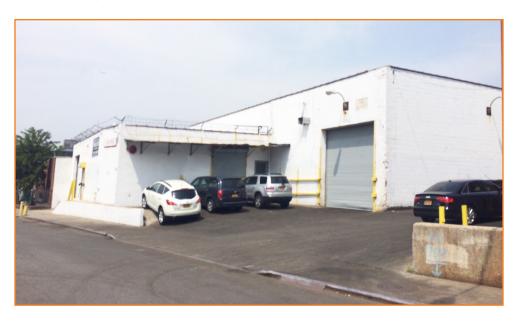

## **MASPETH WAREHOUSE W/LAND FOR LEASE**

**7,450 SQ. FT. WAREHOUSE + 1,000 SQ. FT. YARD** 

## **FEATURES:**

- 7,450 Sq. Ft. Warehouse
- 14'-18' Ceiling Height
- 3 Exterior Loading Docks
- 2 Drive-In Doors
- Small Offices
- Gas Heat
- Heavy Power