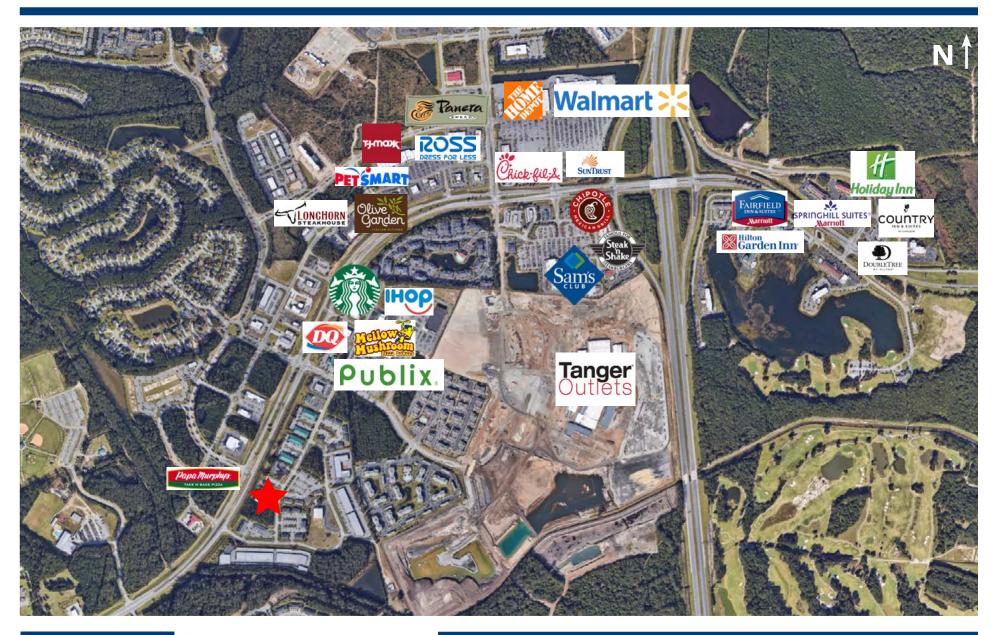

## \$24.00 / SF / Year MG

- 2,500 5,000 SF Available
- 15,000 SF Building built in 2004
- Positioned on 1.16 Acres
- Located in the commercial heart of Godley Station
- Convenient to I-95, Savannah International Airport, ports, Savannah and South Carolina
- Property has frontage and visibility on Pooler Parkway and is accessed from Canal St
- Minutes away from I-16, I-95, and Savannah International Airport