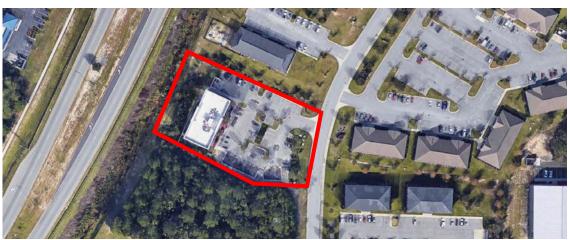

## \$24.00 / SF / Year MG

- 2,500 5,000 SF Available
- 15,000 SF Building built in 2004
- Positioned on 1.16 Acres
- Located in the commercial heart of Godley Station
- Convenient to I-95, Savannah International Airport, ports, Savannah and South Carolina
- Property has frontage and visibility on Pooler Parkway and is accessed from Canal St
- Minutes away from I-16, I-95, and Savannah International Airport