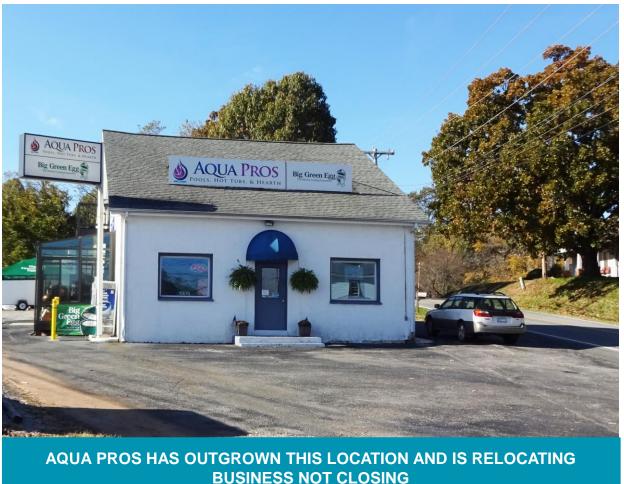

## FORMER AQUA PROS

1173 Moneta Rd | Bedford, VA 24523

## **Property Features**

- 1,800 gross building SF on 0.31 AC
- High visibility location
- High speed internet in place, public water and sewer available
- 10,000 VPD
- Sale price: \$159,900

| Demographics       |          |          |          |
|--------------------|----------|----------|----------|
|                    | 1 Mile   | 3 Miles  | 5 Miles  |
| Population         | 449      | 8,579    | 12,545   |
| No. of Households  | 214      | 3,654    | 5,334    |
| Avg. HH Income     | \$63,407 | \$66,051 | \$69,068 |
| Daytime Population | 573      | 10,174   | 13,459   |