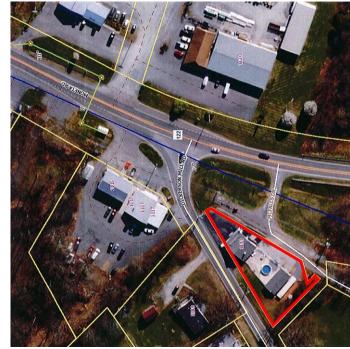

## FORMER AQUA PROS

1173 Moneta Rd | Bedford, VA 24523

## **Property Features**

- 1,800 gross building SF on 0.31 AC
- High visibility location
- High speed internet in place, public water and sewer available
- 10,000 VPD
- Sale price: \$159,900

| Demographics       |          |          |          |
|--------------------|----------|----------|----------|
|                    | 1 Mile   | 3 Miles  | 5 Miles  |
| Population         | 449      | 8,579    | 12,545   |
| No. of Households  | 214      | 3,654    | 5,334    |
| Avg. HH Income     | \$63,407 | \$66,051 | \$69,068 |
| Daytime Population | 573      | 10,174   | 13,459   |