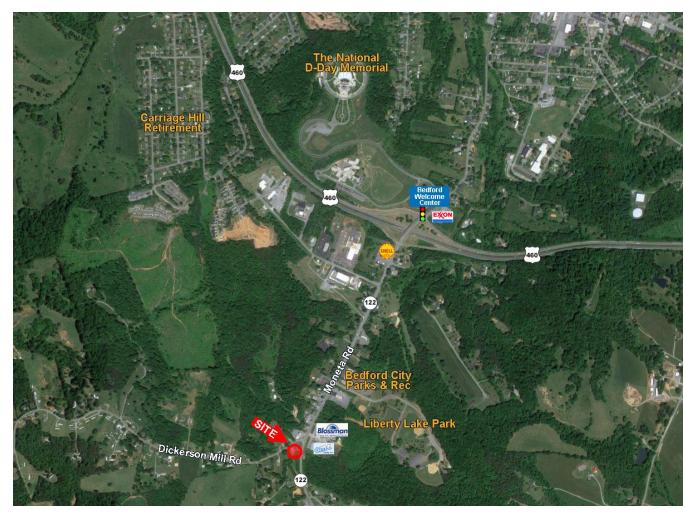

## FORMER AQUA PROS

1173 Moneta Rd | Bedford, VA 24523

## **Property Features**

- 1,800 gross building SF on 0.31 AC
- High visibility location
- High speed internet in place, public water and sewer available
- 10,000 VPD
- Sale price: \$159,900

| Demographics       |          |          |          |
|--------------------|----------|----------|----------|
|                    | 1 Mile   | 3 Miles  | 5 Miles  |
| Population         | 449      | 8,579    | 12,545   |
| No. of Households  | 214      | 3,654    | 5,334    |
| Avg. HH Income     | \$63,407 | \$66,051 | \$69,068 |
| Daytime Population | 573      | 10,174   | 13,459   |