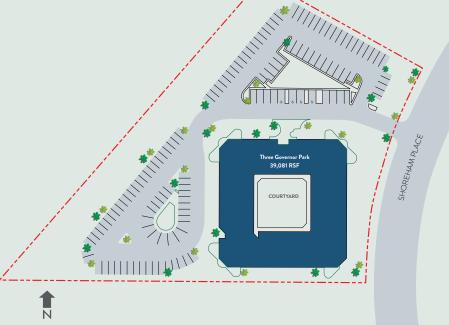

# THREE GOVERNOR 5120 Shoreham Place, San Diego, CA

# **PROPERTY OVERVIEW**

**Three Governor** is a premier courtyard-style office building featuring private patios to tenant suites, outdoor seating and meeting areas, shower and locker facilities, and updated common areas and restrooms. Located within the Golden Triangle, Governor Park provides immediate access to the I-805, CA-52, and I-5 freeways.

Private Showers Patios & Lockers

- Building: 38,060 RSF
- Separately Metered Electrical
- HVAC Individual Package Units
- Telecom Provider: AT&T
- Outdoor Meeting Areas