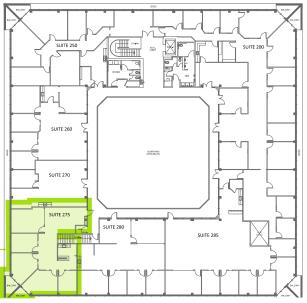

## **AVAILABILITIES**

| SUITE #                       | TOTAL SF        | LEASE RATE | AVAILABLE |
|-------------------------------|-----------------|------------|-----------|
| 275                           | 1,963 SF        | \$2.70 +E  | 8/1/2021  |
| 280                           | 2,367 SF        | \$2.70 +E  | NOW       |
| <b>275/280*</b><br>*Contiguou | <b>4,330 SF</b> | \$2.70 +E  | 8/1/2021  |