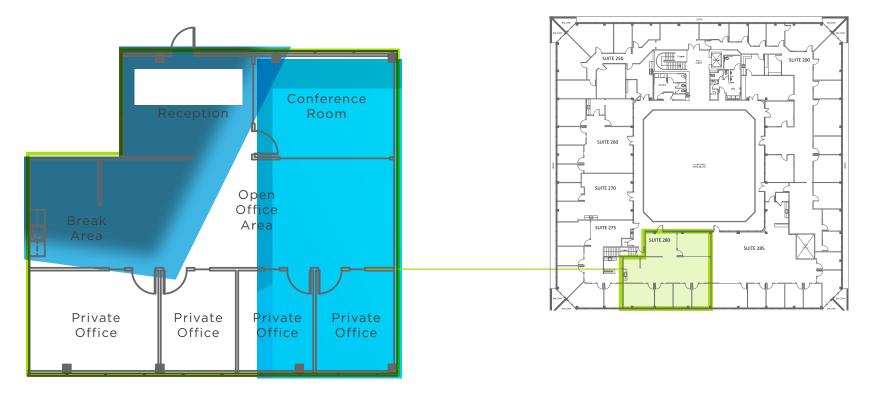

| SUITE # | TOTAL SF | LEASE RATE | AVAILABLE |
|---------|----------|------------|-----------|
| 280     | 2,367 SF | \$2.70 +E  | NOW       |

### SUITE COMMENTS

Newer finishes throughout with a glass wall conference room, multiple private offices, open office bullpen area, and an updated break room.

| SUITE # | TOTAL SF | LEASE RATE | AVAILABLE |
|---------|----------|------------|-----------|
| 275/280 | 4,330 SF | \$2.70 +E  | 8/1/2021  |