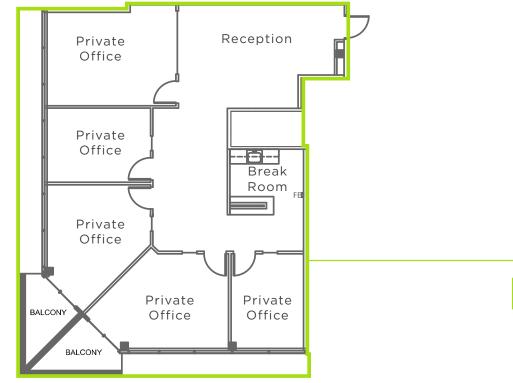

| SUITE # | TOTAL SF | LEASE RATE | AVAILABLE |
|---------|----------|------------|-----------|
| 275     | 1,963 SF | \$2.70 +E  | 8/1/2021  |

SUITE COMMENTS

Window-lined private offices, reception area, break room, and private balconies.