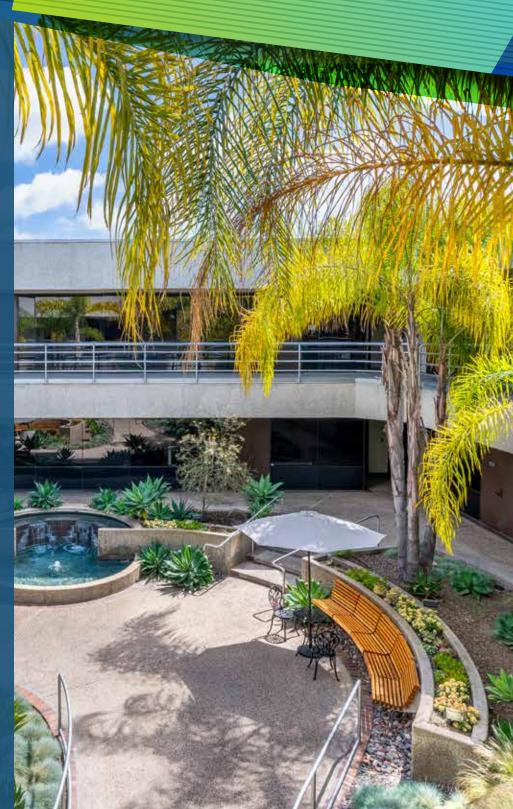

# **PROPERTY OVERVIEW**

**Three Governor** is a premier courtyard-style office building featuring private patios to tenant suites, outdoor seating and meeting areas, shower and locker facilities, and updated common areas and restrooms. Located within the Golden Triangle, Governor Park provides immediate access to the I-805, CA-52, and I-5 freeways.

Private Showers Patios & Lockers

- Building: 38,060 RSF
- Separately Metered Electrical
- HVAC Individual Package Units
- Telecom Provider: AT&T
- Outdoor Meeting Areas