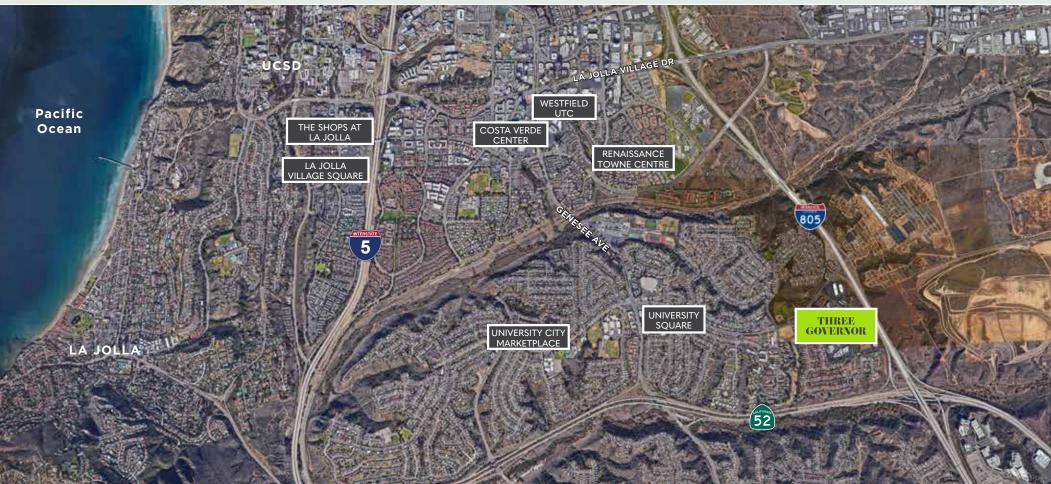

# **PROPERTY OVERVIEW**

**Three Governor** is a premier courtyard-style office building featuring private patios to tenant suites, outdoor seating and meeting areas, shower and locker facilities, and updated common areas and restrooms. Located within the Golden Triangle, Governor Park provides immediate access to the I-805, CA-52, and I-5 freeways.

## ABUNDANCE OF AMENITIES WITHIN A SHORT DISTANCE OF THE PROJECT