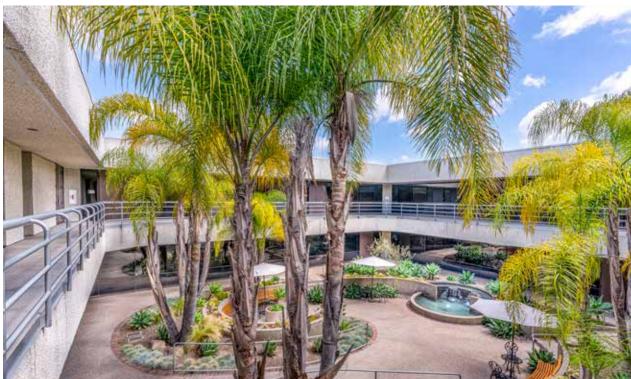

# **PROPERTY OVERVIEW**

**Three Governor** is a premier courtyard-style office building featuring private patios to tenant suites, outdoor seating and meeting areas, shower and locker facilities, and updated common areas and restrooms. Located within the Golden Triangle, Governor Park provides immediate access to the I-805, CA-52, and I-5 freeways.