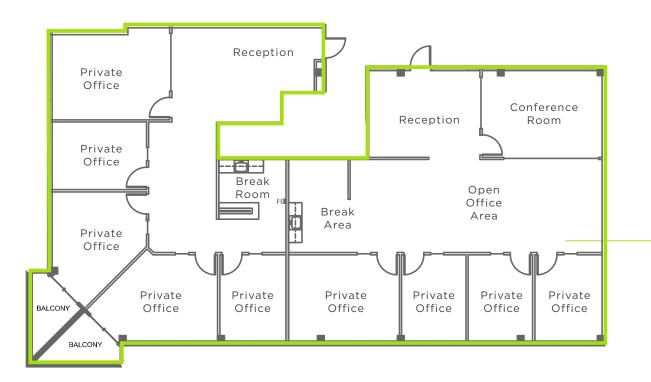

| SUITE # | TOTAL SF | LEASE RATE | AVAILABLE |
|---------|----------|------------|-----------|
| 275     | 1,963 SF | \$2.70 +E  | 8/1/2021  |

SUITE COMMENTS

Window-lined private offices, reception area, break room, and private balconies.

### SUITE COMMENTS

Newer finishes throughout with a glass wall conference room, multiple private offices, open office bullpen area, and an updated break room.

| SUITE # | TOTAL SF | LEASE RATE | AVAILABLE |
|---------|----------|------------|-----------|
| 275/280 | 4,330 SF | \$2.70 +E  | 8/1/2021  |