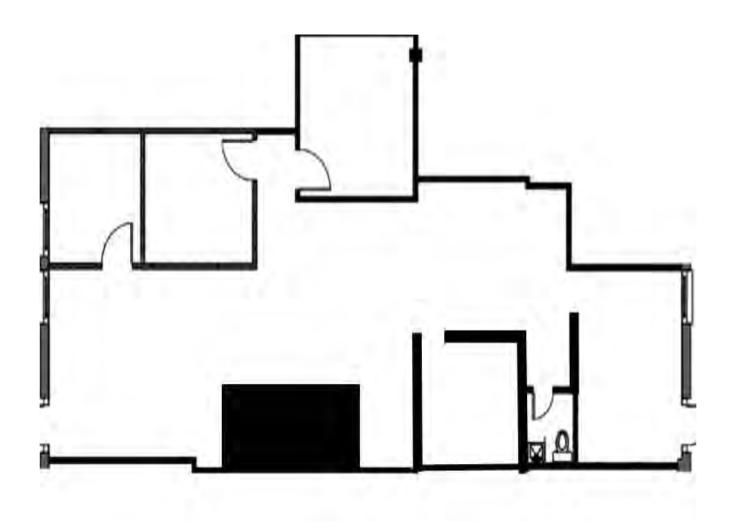

# Office Suite For Lease in Dunwoody 1745 Old Springhouse Lane Dunwoody, GA 30338

(DeKalb County)

Space Available: 1,400sf
Lease Rate: \$16.50/sf (Full Service)



# **Property Details:**

- Competitive Full Service Rate
- Suite 405: 1,400sf Office Space
- All Suites on Ground Level
- Flexible Lease Terms
- Ample Parking
- Onsite Management
- · Ideal Dunwoody Location!
- Located Minutes from I-285 and GA-400
- Walking distance to Restaurants, Shopping and Banks

For more information, please contact:

**Lenny Rindsberg** 770-330-2840 Irindsberg@rg-re.com



# **1745 Old Springhouse Lane**







For more information, please contact:

**Lenny Rindsberg** 770-330-2840 Irindsberg@rg-re.com



# **Suite 405 1,400 SF**



## For more information, please contact:

## **Lenny Rindsberg**

770-330-2840 Irindsberg@rg-re.com